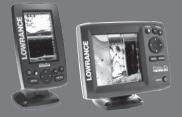

# Choice of a Lake Insight Pro or Nautic Insight Pro Map Chip plus a Free Lowrance Neck Buff

With Elite-4 CHIRP, Elite-5 CHIRP, Elite-7 CHIRP or Elite-9 CHIRP purchase\*

#### **ELIGIBLE PRODUCTS FOR PROMOTION**

Check boxes below for Purchased Qualified Products\*

- ☐ Elite-9 CHIRP
- ☐ Elite-7-CHIRP
- ☐ Elite-5-CHIRP
- ☐ Elite-4-CHIRP

For further detail on eligible models please visit \*www.lowrance.com/en-US/specialoffers