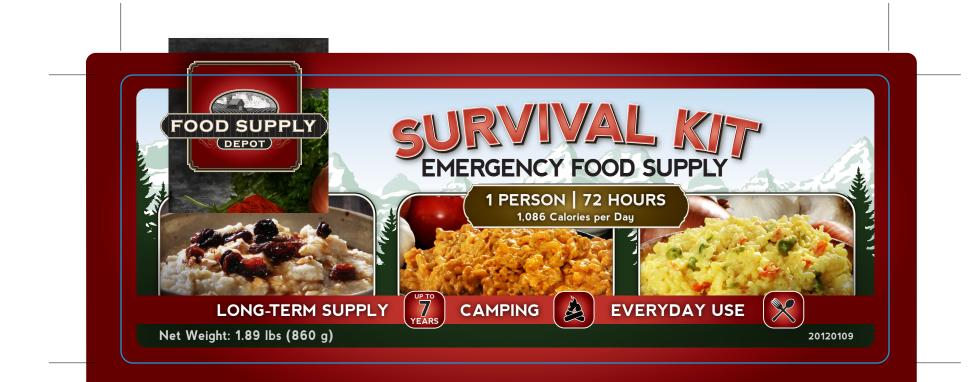

# FSD S.G. 1PRSN72HR BUCKET - 8w x 3h

## FSD 1PRSN72HR BUCKET - 8w x 3h

| <b>Nutrition Facts</b>                                         |                    | portsman<br>n Oatmeal  |                                           | portsman<br>jun Pasta | Cheesy Rice    | Sportsman<br>Casserole |                        | Sportsman<br>Chili Mac |
|----------------------------------------------------------------|--------------------|------------------------|-------------------------------------------|-----------------------|----------------|------------------------|------------------------|------------------------|
| Serving Size:<br>Servings Per Bucket:                          | ½ pc               | ouch (65g)<br>6        | ½ pc                                      | ouch (96g)<br>2       | ½ p            | ouch (62g)<br>2        |                        | ½ pouch (77g)<br>2     |
| Amount Per Serving                                             |                    |                        |                                           |                       |                |                        |                        |                        |
| Calories                                                       |                    | 250                    |                                           | 350                   |                | 240                    |                        | 290                    |
| Calories from Fat                                              |                    | 30                     |                                           | 50                    |                | 45                     |                        | 45                     |
|                                                                | % Daily Value*     |                        | % Daily Value*                            |                       | % Daily Value* |                        | % Daily Value*         |                        |
| Total Fat                                                      | 3.5g               | 5%                     | 6g                                        | 9%                    | 5g             | 8%                     | 5g                     | 8%                     |
| Saturated Fat                                                  | 0.5g               | 3%                     | 3g                                        | 15%                   | 3g             | 16%                    | 2.5g                   | 13%                    |
| Trans Fat                                                      | 0g                 |                        | 0g                                        |                       | 0g             |                        | 0g                     |                        |
| Cholesterol                                                    | 0mg                | 0%                     | 15mg                                      | 5%                    | 10mg           | 3%                     | 10mg                   | 3%                     |
| Sodium                                                         | 0mg                | 0%                     | 460mg                                     | 19%                   | 780mg          | 33%                    | 780mg                  | 33%                    |
| Total Carbohydrate                                             | 48g                | 16%                    | 83g                                       | 28%                   | 41g            | 14%                    | 64g                    | 21%                    |
| Dietary Fiber                                                  | 5g                 | 19%                    | 2g                                        | 8%                    | 2g             | 8%                     | 5g                     | 20%                    |
| Sugars                                                         | 15g                |                        | 5g                                        |                       | 4g             |                        | 5g                     |                        |
| Protein                                                        | 7g                 |                        | 12g                                       |                       | 6g             |                        | 11g                    |                        |
| Vitamin A                                                      |                    | 0%                     |                                           | 2%                    |                | 15%                    |                        | 10%                    |
| Vitamin C                                                      |                    | 0%                     | -                                         | 20%                   |                | 2%                     |                        | 20%                    |
| Calcium                                                        |                    | 2%                     | -                                         | 10%                   |                | 8%                     |                        | 10%                    |
| Iron                                                           |                    | 10%                    |                                           | 15%                   |                | 6%                     |                        | 15%                    |
| *Percent Daily Values are based                                |                    | lorie diet. Y<br>2.500 | our daily value                           | es may be l           | nigher or low  | er dependi<br>2 000    | ng on your             | calorie needs.         |
| Total Fat Less t<br>Saturated Fat Less t<br>Cholesterol Less t | han 65g<br>han 20g | 80g<br>25g<br>300mg    | Sodium<br>Total Carbohyd<br>Dietary Fiber |                       | Less than      | 2,400mg<br>300g<br>25g | 2,400mg<br>375g<br>30g | - 20120110             |

Find cooking directions on individual pouches. Shelf life: Up to 7 years from date of manufacture. For best taste and nutritional value, store between 60 °F and 70 °F.

Produced on equipment that processes Milk, Soy, Egg, Wheat and Tree Nuts.