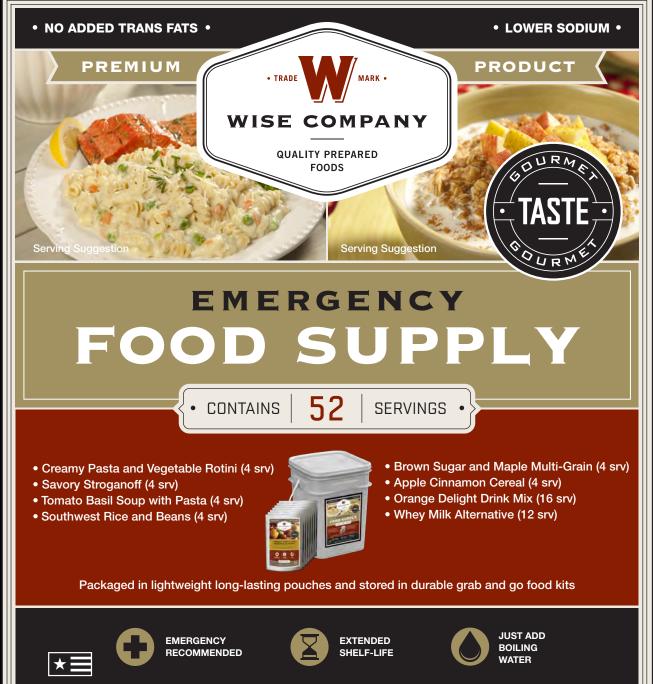

NET WT. 78 oz (4.9 lb) 2214 g

MADE IN USA

Creamy Pasta and Vegetable Rotini

| Nutrit<br>Serving Size:<br>Servings Per                                                                                                  | 1/4 Pouc                 | h (51g)          | ts               |
|------------------------------------------------------------------------------------------------------------------------------------------|--------------------------|------------------|------------------|
| Amount Per Serv                                                                                                                          |                          |                  |                  |
| Calories 200