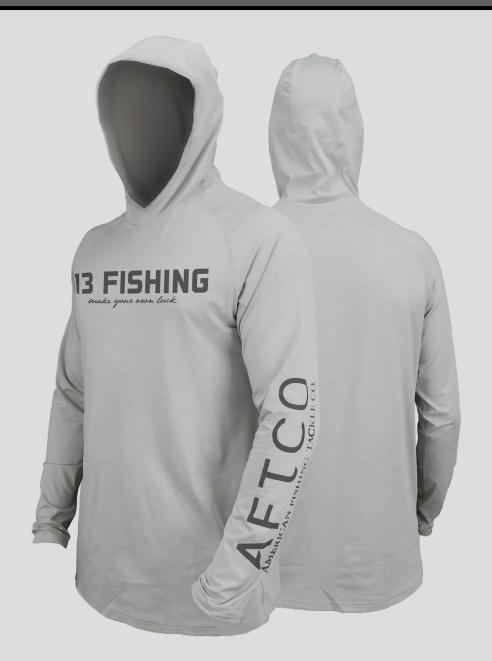

## BUY ANY AXUM, AERIOS, OR AL13 SPINNING REEL AND RECIEVE A FREE EXCLUSIVE 13 FISHING | AFTCO HOODED PERFORMANCE SHIRT

**ELIGIBLE SKUS** 

| AXUM       | AERIOS     | AL13         |
|------------|------------|--------------|
| AX-6.2-1.0 | AE-6.2-1.0 | AL13-5.2-2.0 |
| AX-6.2-2.0 | AE-6.2-2.0 | AL13-5.2-3.0 |
| AX-6.2-3.0 | AE-6.2-3.0 | AL13-6.2-3.0 |
| AX-6.2-4.0 | AE-6.2-4.0 | AL13-5.2-4.0 |
| AX-6.2-5.0 | AE-6.2-5.0 | AL13-5.2-6.0 |
| -          | -          | AL13-6.2-6.0 |

## BUY ANY AXUM, AERIOS OR AL13 SPINNING REEL AND RECIEVE A FREE EXCLUSIVE 13 FISHING | AFTCO HOODED PERFORMANCE SHIRT

Please be sure to follow ALL of these steps to successfully reedem your shirt.

Each individual redepmtion must have ALL items completed to be valid.