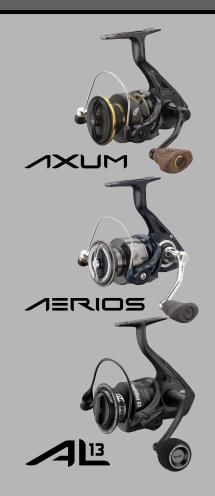

## BUY ANY AXUM, AERIOS, OR AL13 SPINNING REEL AND RECIEVE A FREE EXCLUSIVE 13 FISHING | AFTCO HOODED PERFORMANCE SHIRT

**ELIGIBLE SKUS** 

| AXUM       | AERIOS     | AL13         |
|------------|------------|--------------|
| AX-6.2-1.0 | AE-6.2-1.0 | AL13-5.2-2.0 |
| AX-6.2-2.0 | AE-6.2-2.0 | AL13-5.2-3.0 |
| AX-6.2-3.0 | AE-6.2-3.0 | AL13-6.2-3.0 |
| AX-6.2-4.0 | AE-6.2-4.0 | AL13-5.2-4.0 |
| AX-6.2-5.0 | AE-6.2-5.0 | AL13-5.2-6.0 |
| -          | -          | AL13-6.2-6.0 |

## BUY ANY AXUM, AERIOS OR AL13 SPINNING REEL AND RECIEVE A FREE EXCLUSIVE 13 FISHING | AFTCO HOODED PERFORMANCE SHIRT

Please be sure to follow ALL of these steps to successfully reedem your shirt.

Each individual redepmtion must have ALL items completed to be valid.