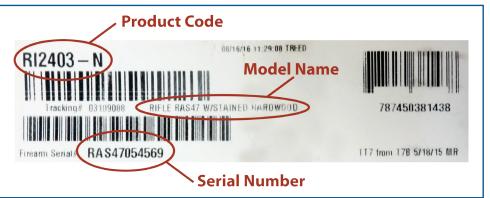

Receive: A prepaid gift card worth \$50 by mail.

Allow 6-8 weeks for delivery of your prepaid card.

You can find all required information on your firearm's barcode tag.

The tag should be wrapped around the rifle's trigger guard.