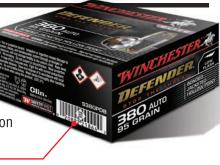

### Include Original UPC Codes Cut from Box

Include the original UPC Codes cut from each qualifying box of ammunition purchased. *Photocopies will not be accepted.* See example.