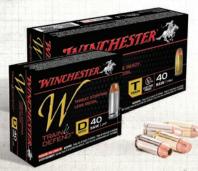

\*25% off the retail price paid. Sales tax excluded. All pack sizes and configurations are eligible. Ranger products are not eligible for this rebate.

Featured Products: All Winchester Centerfire Pistol Ammunition in these popular calibers:

38 Special | 380 Auto | 357 Mag | 40 S&W | 45 Auto













Offer is valid on qualifying purchases made between March 19, 2017 – May 31, 2017. Offer expires and all requests must be received by June 15, 2017. MAXIMUM REBATE AMOUNT \$50 PER HOUSEHOLD. Allow 6-8 weeks for delivery. Mail in completed redemption form, original UPC codes, original cash register receipt to: Winchester Centerfire Pistol Promotion, c/o Repco Logistics, PO Box 142369, St. Louis, MO 63114. Winchester is not responsible for lost or stolen mail. Void where taxed, prohibited or restrict ed by law. For the redemption form and more information on the Winchester centerfire pistol rebate visit www.winchester.com



### **Winchester Centerfire Pistol Rebate Redemption Form**

## Earn up to \$50 BACK on Winchester Centerfire Pistol Ammunition

For a limited time, earn 25% OFF r