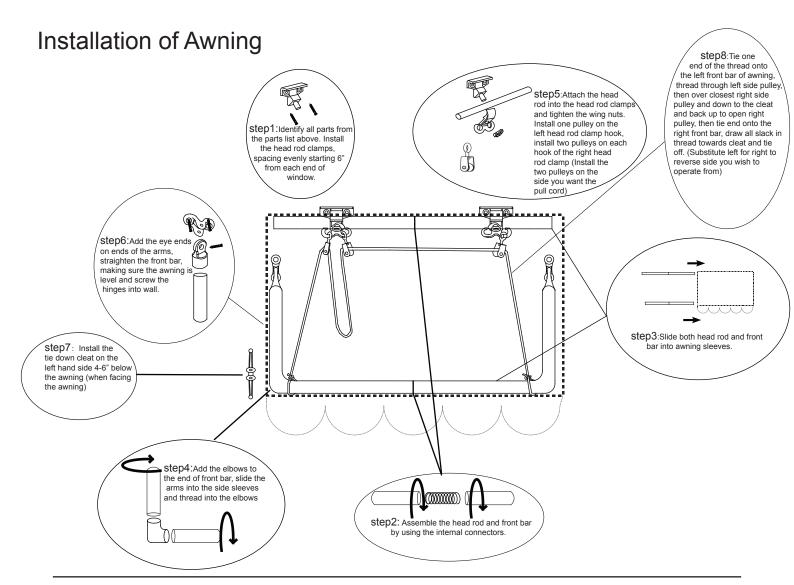

## **WARNINGS:**

- Confirm all parts are present before assembly. If any part is missing, cracked or damaged, please contact Sportsman's Guide customer service before assembly.
- At least two people are recommended for safe assembly and installation of this product
- **MARNING**: This package contains small parts and is a choking hazard, keep away from children, persons that have a tendency to place inedible objects in their mouths and pets.
- Due to the numerous materials to hang this product from, the enclosed hardware is not intended to be used for all situations and in all constructions types. We recommend consulting with a qualified professional for your particular installation and additional hardware needs to insure not only proper support for the weight of the product, but also avoid utility and property damage.
- NEVER attempt to modify this product or subject it to an installation or use for which it was not designed. Doing so may result in damage and/or serious injury.
- The warnings, cautions, and instructions in this manual cannot cover all possible conditions or situations that could occur. Exercise common sense and caution when using this product. Always be aware of the environment and ensure that the product is used in a safe and responsible manner.