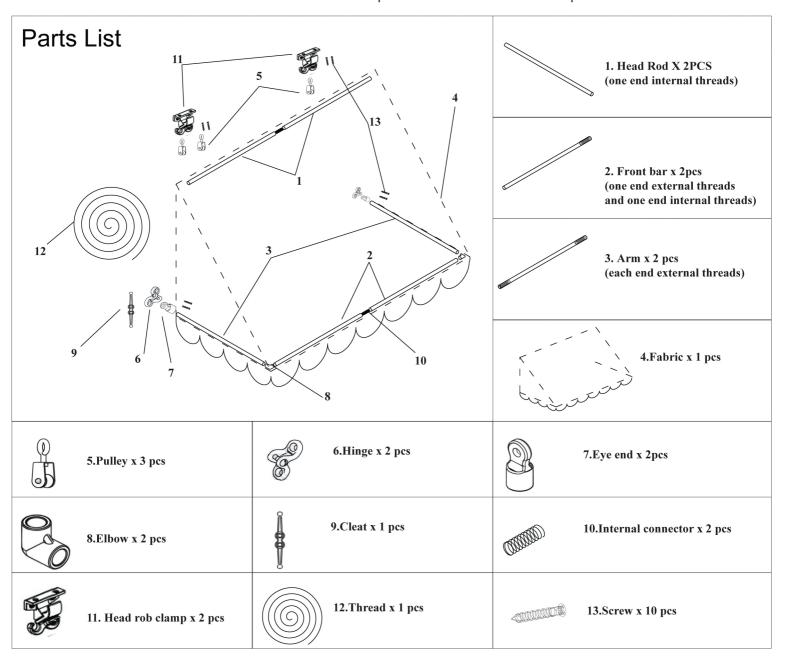

## **WARNINGS:**

- Confirm all parts are present before assembly. If any part is missing, cracked or damaged, please contact Sportsman's Guide customer service before assembly.
- At least two people are recommended for safe assembly and installation of this product
- **MARNING**: This package contains small parts and is a choking hazard, keep away from children, persons that have a tendency to place inedible objects in their mouths and pets.
- Due to the numerous materials to hang this product from, the enclosed hardware is not intended to be used for all situations and in all constructions types. We recommend consulting with a qualified professional for your particular installation and additional hardware needs to insure not only proper support for the weight of the product, but also avoid utility and property damage.
- NEVER attempt to modify this product or subject it to an installation or use for which it was not designed. Doing so may result in damage and/or serious injury.
- The warnings, cautions, and instructions in this manual cannot cover all possible conditions or situations that could occur. Exercise common sense and caution when using this product. Always be aware of the environment and ensure that the product is used in a safe and responsible manner.