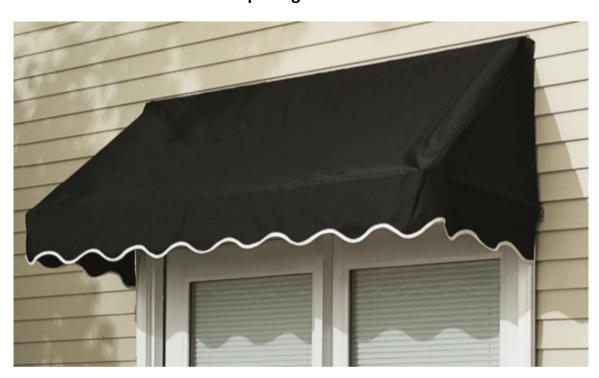

## Item #581816 CASTLECREEK® 4FT Window and Door Awning

Fits openings 32" to 48"

For assistance with your product, please contact the Sportsman's Guide customer service at 1-800-888-3006 Mon.-Fri. 7:00am to 9:00pm, Sat.-Sun. 8:00am to 8:00pm CST or go to sportsmansguide.com/customerservice/contactus