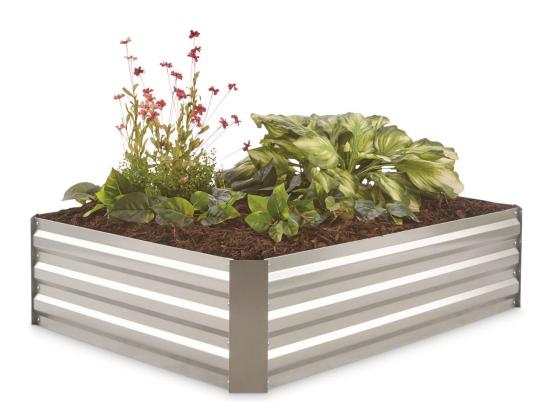

## Item # 625392 CASTLECREEK® CC GALVANIZED PLANTER BOX

For assistance with your product, please contact the Sportsman's Guide customer service at 1-800-888-3006 Mon.-Fri. 7:00am to 9:00pm, Sat.-Sun. 8:00am to 8:00pm CST or go to sportsmansguide.com/customerservice/contactus