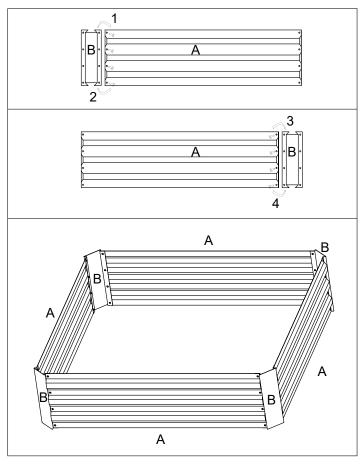

s.
- CAUTION: Edges may be sharp Assemble with caution and wear gloves during assembly.
- At least two people are recommended for safe assembly and installation of this product
- NEVER attempt to modify this product or subject it to an installation or use for which it was not designed. Doing so may result in damage and/or serious injury.
- Do not tighten bolts completely until assembly is complete.
- The warnings, cautions, and instructions in this manual cannot cover all possible conditions or situations that could occur. Exercise common sense and caution when using this product.
- Always be aware of the environment and ensure that the product is used in a safe and responsible manner.
- TOOLS REQUIRED (Not Included): Phillips screwdriver and pliers mallet may be needed.

## Installation



## **Parts List**