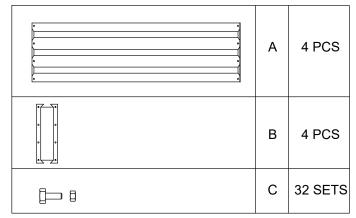

ay be sharp Assemble with caution and wear gloves during assembly.
- At least two people are recommended for safe assembly and installation of this product
- NEVER attempt to modify this product or subject it to an installation or use for which it was not designed. Doing so may result in damage and/or serious injury.
- Do not tighten bolts completely until assembly is complete.
- The warnings, cautions, and instructions in this manual cannot cover all possible conditions or situations that could occur. Exercise common sense and caution when using this product.
- Always be aware of the environment and ensure that the product is used in a safe and responsible manner.
- TOOLS REQUIRED (Not Included): Phillips screwdriver and pliers mallet may be needed.

## Installation



## **Parts List**