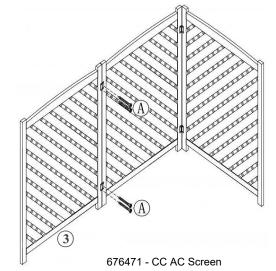

### STEP 2

personal property.

Use four Screws (A) to attach hinges on the Center Screen (1) to the Left Side Screen (3).