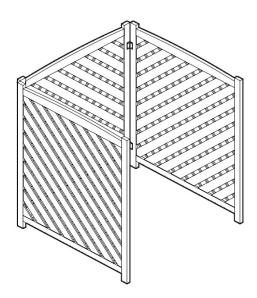

Congratulations on your CASTLECREEK® purchase.

We're proud to help you furnish and enhance the place you call home. Whether indoors or outside, CASTLECREEK® is the perfect choice for comfortable living at an exceptional value.

## Item #676471 CASTLECREEK® Lattice Air Conditioner Screen



For assistance with your product, please contact the Sportsman's Guide customer service at 1-800-888-3006 Mon.-Fri. 7:00am to 9:00pm, Sat.-Sun. 8:00am to 8:00pm CST or go to sportsmansguide.com/customerservice/contactus



sportsmansguide.com 676471 - CC AC Screen 1 of 2

# **Lattice Air Conditioner Screen Assembly Instructions**



## **ADDITIONAL DETAILS / WARNINGS:**

- ▲ WARNING: CHOKING HAZARD- Contains small parts- keep parts and packaging away from children and pets.
- ♠ WARNING: Do not stand or hang on AC screen. Read and understand all warnings, cautions, assembly, installation and use instructions prior to assembling, installing or using this product. Failure to follow all warnings, cautions and instructions may result in serious injury or damage to

Confirm all parts are prese