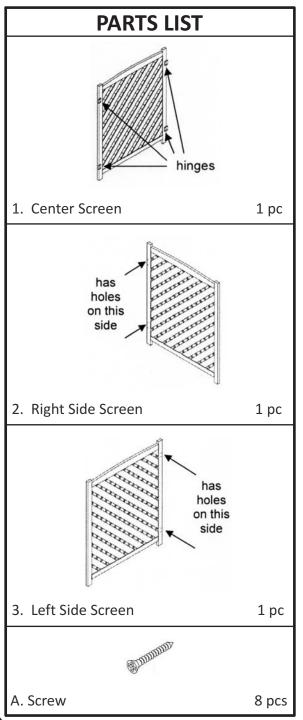

Congratulations on your CASTLECREEK® purchase.

We're proud to help you furnish and enhance the place you call home. Whether indoors or outside, CASTLECREEK® is the perfect choice for comfortable living at an exceptional value.

## Item #676471 CASTLECREEK® Lattice Air Conditioner Screen



For assistance with your product, please contact the Sportsman's Guide customer service at 1-800-888-3006 Mon.-Fri. 7:00am to 9:00pm, Sat.-Sun. 8:00am to 8:00pm CST or go to sportsmansguide.com/customerservice/contactus



sportsmansguide.com 676471 - CC AC Screen 1 of 2

# **Lattice Air Conditioner Screen Assembly Instructions**



## **ADDITIONAL DETAILS / WARNINGS:**

- ▲ WARNING: CHOKING HAZARD- Contains small parts- keep parts and packaging away from children and pets.
- ♠ WARNING: Do not stand or hang on AC screen. Read and understand all warnings, cautions, assembly, installation and use instructions prior to assembling, installing or using this product. Failure to follow all warnings, cautions and instructions may result in serious injury or damage to

Confirm all parts are present before assembly. If any part is missing, cracked or damaged, please contact Sportsman's Guide customer service before assembly.

Assemble product on a soft surface (like the cardboard box) to protect from scratching or damaging the item and other surfaces

Tools required (not included): Philips screwdriver.

At least two people ar