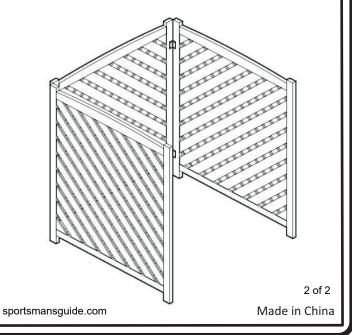

age to

Confirm all parts are present before assembly. If any part is missing, cracked or damaged, please contact Sportsman's Guide customer service before assembly.

Assemble product on a soft surface (like the cardboard box) to protect from scratching or damaging the item and other surfaces

Tools required (not included): Philips screwdriver.

At least two people are recommended for safe assembly and installation of this product.

Once assembled, make sure the product is placed on a firm, level surface and secured.

#### STEP 1

Use four Screws (A) to attach hinges (preassembled to the Center Screen (1)) to the Right Side Screen (2).



### STEP 2

personal property.

Use four Screws (A) to attach hinges on the Center Screen (1) to the Left Side Screen (3).



## **ASSEMBLY COMPLETE.**