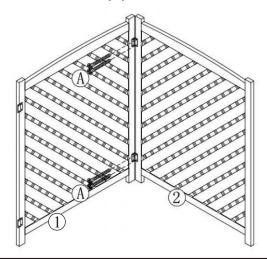

#### STEP 1

Use four Screws (A) to attach hinges (preassembled to the Center Screen (1)) to the Right Side Screen (2).