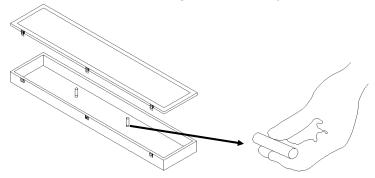

## **ASSEMBLY INSTRUCTION**

1. Measure the suitable place for wooden pegs for gun hanging. Secure the screw at the back with washer and install the wooden pegs in the display case.

2. To install metal hanging hooks (if desired), identify the location for the best support on the wall and install the metal hooks accordingly.