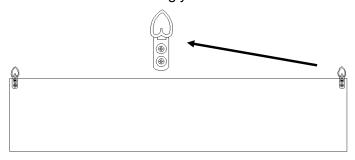

## **ASSEMBLY INSTRUCTION**

1. Measure the suitable place for wooden pegs for gun hanging. Secure the screw at the back with washer and install the wooden pegs in the display case.

2. To install metal hanging hooks (if desired), identify the location for the best support on the wall and install the metal hooks accordingly.