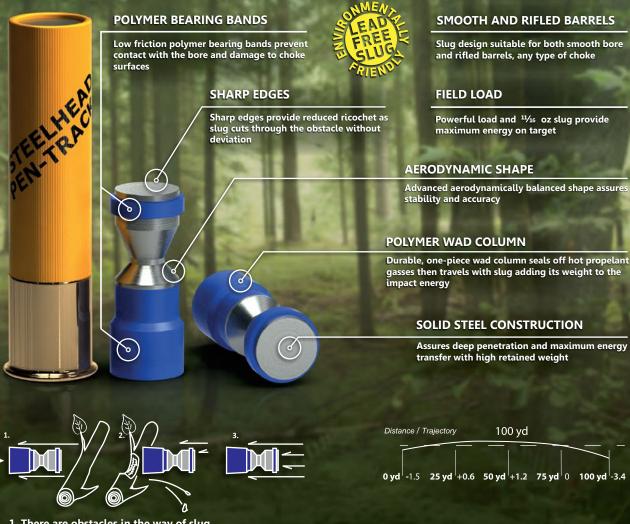

## **STEELHEAD**

Pen-Track SOLID STEEL SLUG Field load 11/16 oz / 300 gr.

## NEW! 20 GA 2<sup>3</sup>/<sub>4</sub>"

A completely new solid slug design provides excellent penetration capabilities suitable for big game hunting. The Steelhead slug is designed for hunting in overgrown areas where increased stability and resistance against obstacles is necessary.

- 1. There are obstacles in the way of slug
- 2. During penetration of obstacles slug is deflected from the balanced position
- 3. Stabilizing surfaces turn the slug back in the initial direction

| Code  | Product                | Gauge      | Weight, gr | Velocity, fps | Energy, fp | Best for |
|-------|------------------------|------------|------------|---------------|------------|----------|
| 20M21 | STEELHEAD<br>Pen-Track | 20 GA 2 ¾" | 300        | 1475          | 1455       | TTA      |
|       |                        |            |            |               |            |          |