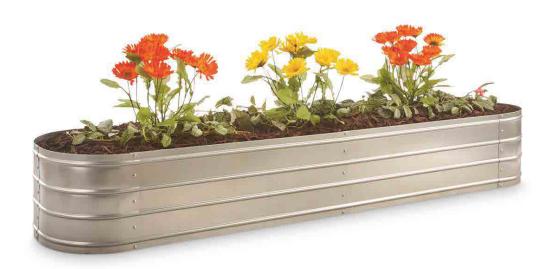

Item# 703985 CASTLECREEK® Oval Galvanized Planter Item# 709180 CASTLECREEK® Large Oval Galvanized Planter

For assistance with your product, please contact the Sportsman's Guide customer service at 1-800-888-3006 Mon.-Fri. 7:00am to 9:00pm, Sat.-Sun. 8:00am to 8:00pm CST or go to sportsmansguide.com/customerservice/contactus