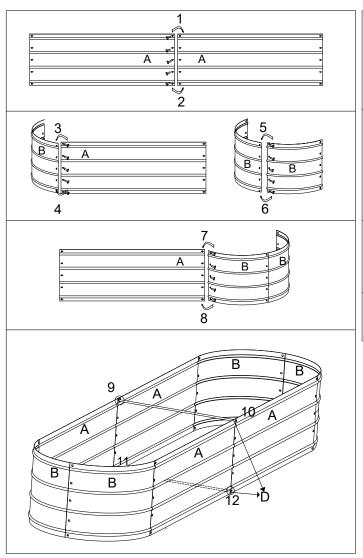

s.
- CAUTION: Edges may be sharp Assemble with caution and wear gloves during assembly.
- At least two people are recommended for safe assembly and installation of this product
- NEVER attempt to modify this product or subject it to an installation or use for which it was not designed. Doing so may result in damage and/or serious injury.
- Do not tighten bolts completely until assembly is complete.
- The warnings, cautions, and instructions in this manual cannot cover all possible conditions or situations that could occur. Exercise common sense and caution when using this product.
- Always be aware of the environment and ensure that the product is used in a safe and responsible manner.
- TOOLS REQUIRED (Not Included): Phillips screwdriver and pliers mallet may be needed.

## Installation



## **Parts List**