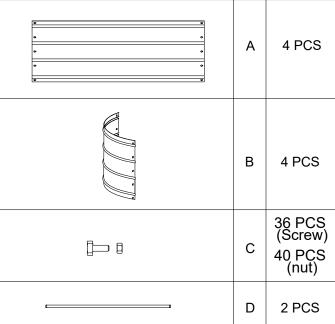

ay be sharp Assemble with caution and wear gloves during assembly.
- At least two people are recommended for safe assembly and installation of this product
- NEVER attempt to modify this product or subject it to an installation or use for which it was not designed. Doing so may result in damage and/or serious injury.
- Do not tighten bolts completely until assembly is complete.
- The warnings, cautions, and instructions in this manual cannot cover all possible conditions or situations that could occur. Exercise common sense and caution when using this product.
- Always be aware of the environment and ensure that the product is used in a safe and responsible manner.
- TOOLS REQUIRED (Not Included): Phillips screwdriver and pliers mallet may be needed.

## Installation



## **Parts List**