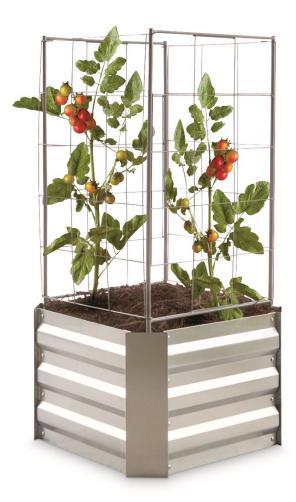

## Item #709182 CASTLECREEK® Galvanized Planter with Trellis

For assistance with your product, please contact the Sportsman's Guide customer service at 1-800-888-3006 Mon.-Fri. 7:00am to 9:00pm, Sat.-Sun. 8:00am to 8:00pm CST or go to sportsmansguide.com/customerservice/contactus