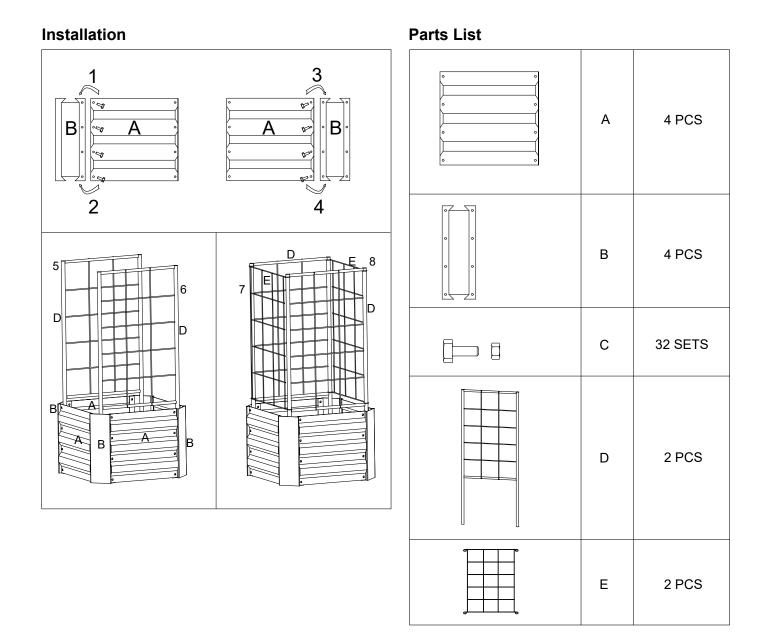

## WARNINGS:

- Confirm all parts are present before assembly. If any part is missing, cracked or damaged, please contact Sportman's Guide customer service before assembly.
- ▲ **WARNING**: This package contains small parts and is a choking hazard, keep away from children and pets.
- CAUTION: Edges may be sharp Assemble with caution and wear gloves during assembly.
- At least two people are recommended for safe assembly and installation of this product
- NEVER attempt to modify this product or subject it to an installation or use for which it was not designed. Doing so may result in damage and/or serious injury.
- Do not tighten bolts completely until assembly is complete.
- The warnings, cautions, and instructions in this manual cannot cover all possible conditions or situations that could occur. Exercise common sense and caution when using this product.
- Always be aware of the environment and ensure that the product is used in a safe and responsible manner.
- TOOLS REQUIRED (Not Included): Phillips screwdriver and pliers mallet may be needed.