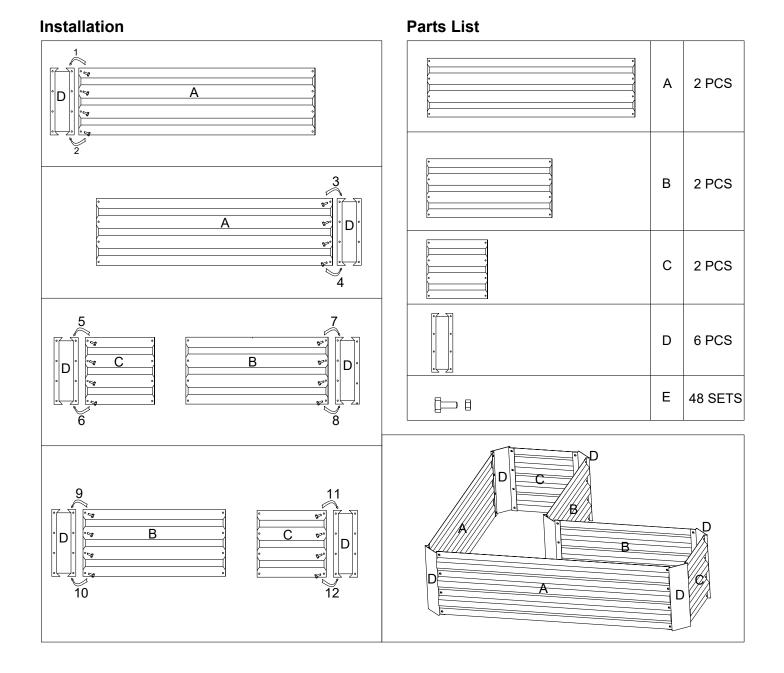

## WARNINGS:

- Confirm all parts are present before assembly. If any part is missing, cracked or damaged, please contact Sportman's Guide customer service before assembly.
- MARNING: This package contains small parts and is a choking hazard, keep away from children and pets.
- CAUTION: Edges may be sharp Assemble with caution and wear gloves during assembly.
- At least two people are recommended for safe assembly and installation of this product
- NEVER attempt to modify this product or subject it to an installation or use for which it was not designed. Doing so may result in damage and/or serious injury.
- Do not tighten bolts completely until assembly is complete.
- The warnings, cautions, and instructions in this manual cannot cover all possible conditions or situations that could occur. Exercise common sense and caution when using this product.
- Always be aware of the environment and ensure that the product is used in a safe and responsible manner.
- TOOLS REQUIRED (Not Included): Phillips screwdriver and pliers mallet may be needed.