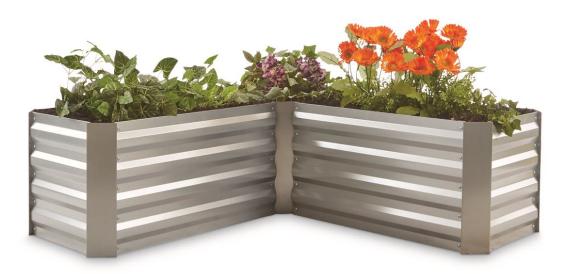

Item # 709184 CASTLECREEK<sup>®</sup> L-Shaped Galvanized Planter

For assistance with your product, please contact the Sportsman's Guide customer service at 1-800-888-3006 Mon.-Fri. 7:00am to 9:00pm, Sat.-Sun. 8:00am to 8:00pm CST or go to sportsmansguide.com/customerservice/contactus