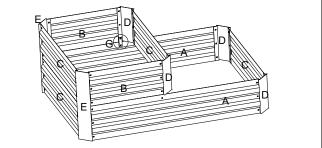

be sharp Assemble with caution and wear gloves during assembly.
- At least two people are recommended for safe assembly and installation of this product
- NEVER attempt to modify this product or subject it to an installation or use for which it was not designed. Doing so may result in damage and/or serious injury.
- Do not tighten bolts completely until assembly is complete.
- The warnings, cautions, and instructions in this manual cannot cover all possible conditions or situations that could occur. Exercise common sense and caution when using this product.
- Always be aware of the environment and ensure that the product is used in a safe and responsible manner.
- TOOLS REQUIRED (Not Included): Phillips screwdriver and pliers mallet may be needed.

## Installation



## **Parts List**