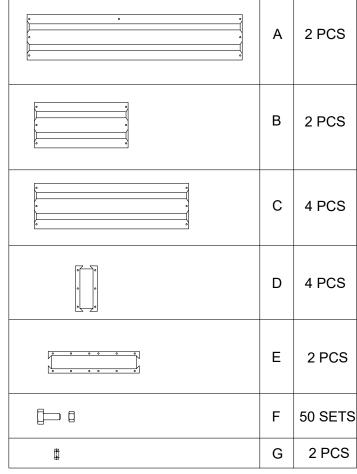

ay be sharp Assemble with caution and wear gloves during assembly.
- At least two people are recommended for safe assembly and installation of this product
- NEVER attempt to modify this product or subject it to an installation or use for which it was not designed. Doing so may result in damage and/or serious injury.
- Do not tighten bolts completely until assembly is complete.
- The warnings, cautions, and instructions in this manual cannot cover all possible conditions or situations that could occur. Exercise common sense and caution when using this product.
- Always be aware of the environment and ensure that the product is used in a safe and responsible manner.
- TOOLS REQUIRED (Not Included): Phillips screwdriver and pliers mallet may be needed.

## Installation



## **Parts List**