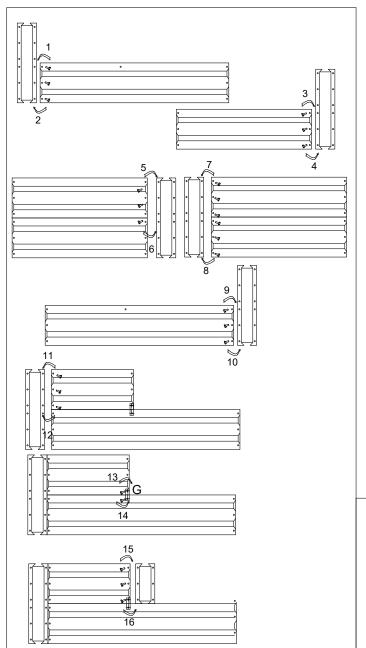

s.
- CAUTION: Edges may be sharp Assemble with caution and wear gloves during assembly.
- At least two people are recommended for safe assembly and installation of this product
- NEVER attempt to modify this product or subject it to an installation or use for which it was not designed. Doing so may result in damage and/or serious injury.
- Do not tighten bolts completely until assembly is complete.
- The warnings, cautions, and instructions in this manual cannot cover all possible conditions or situations that could occur. Exercise common sense and caution when using this product.
- Always be aware of the environment and ensure that the product is used in a safe and responsible manner.
- TOOLS REQUIRED (Not Included): Phillips screwdriver and pliers mallet may be needed.

## Installation



## **Parts List**