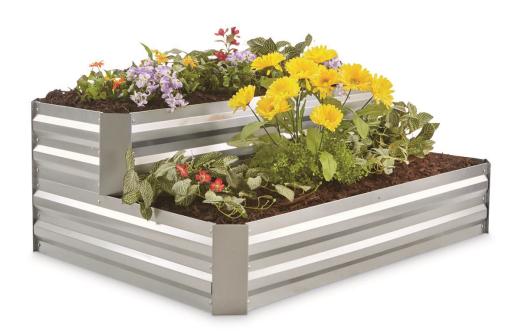

## Item # 709185 CASTLECREEK® Galvanized Stair Planter

For assistance with your product, please contact the Sportsman's Guide customer service at 1-800-888-3006 Mon.-Fri. 7:00am to 9:00pm, Sat.-Sun. 8:00am to 8:00pm CST or go to sportsmansguide.com/customerservice/contactus