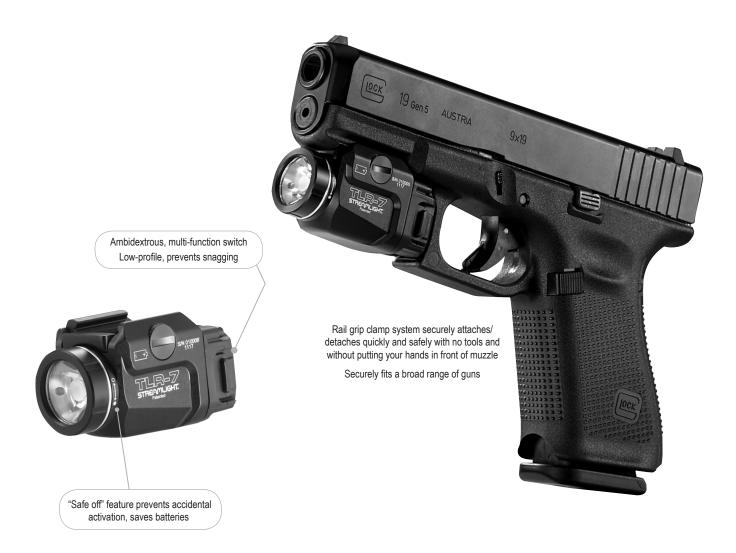

Experience the TLR in a new light. The small and mighty TLR-7 securely fits a broad range of full-size and compact handguns. Low-profile design prevents snagging, and a "safe off" feature prevents accidental activation, saving batteries.