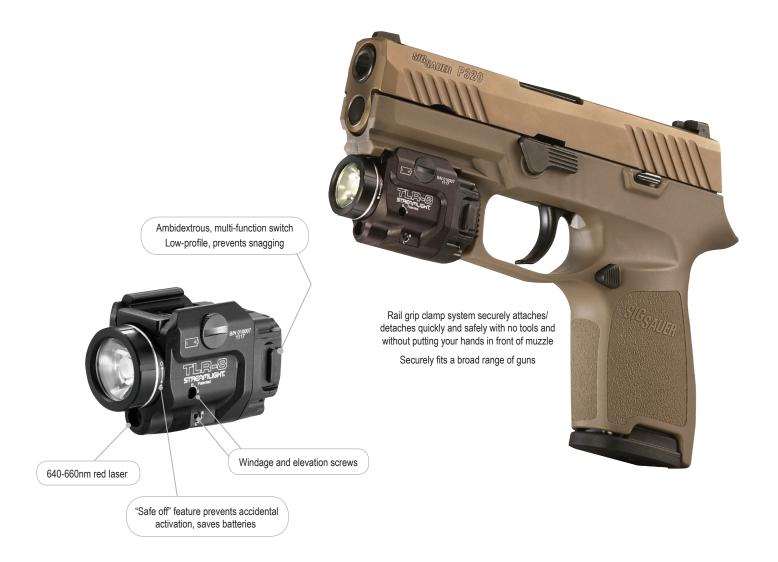

## TLR-8® LOW-PROFILE, RAIL-MOUNTED TACTICAL LIGHT WITH RED LASER

Experience the TLR in a new light. The small and mighty TLR-8 with a red laser securely fits a broad range of full-size and compact handguns. Low-profile design prevents snagging, and a "safe off" feature prevents accidental activation, saving batteries.

500 lumens; 140m beam; runs 1.5 hours (LED only or LED & Laser); Runs 18 hours (Laser only)

User enabled strobe function

Custom optic produces a narrow beam with optimum peripheral illumination

Uses one CR123A lithium battery (included)

Durable anodized machined aircraft aluminum construction

IPX4; water resistant

2.15" (5.46 cm); 2.64 oz. (75g)

Limited Lifetime Warranty

Visit streamlight.com for full warranty information

#69410 - TLR-8 with red laser, rail locating keys and CR123A lithium battery - Box