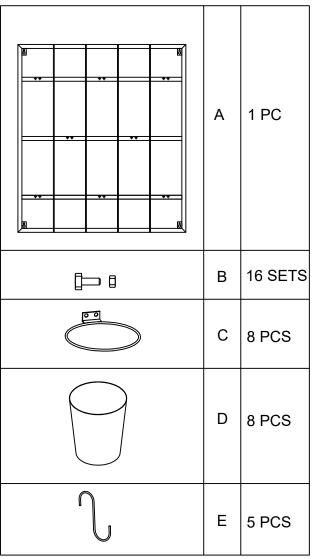

## WARNINGS and CAUTIONS:

- Confirm all parts are present before assembly. If any part is missing, cracked or damaged, please contact Sportman's Guide customer service before assembly.
- MARNING: This package contains small parts and is a choking hazard, keep away from children and pets.
- ▲ CAUTION: Sharp edges Proceed with caution when choosing location for planter and when hanging planter wear heavy duty work gloves
- It is recommended to allow for air flow behind the planter against surfaces that may hold moisture.
- Due to the numerous materials to hang this product from, the enclosed hardware is not intended to be used for all situations and in all constructions types. We recommend consulting with a qualified professional for your particular installation and additional hardware needs to insure not only proper support for the weight of the product, but also avoid utility and property damage.
- Product is intended for outdoor use only.
- Do not install in a location that could pose a safety hazard.
- At least two people are recommended for safe assembly and installation of this product.
- NEVER attempt to modify this product or subject it to an installation or use for which it was not designed. Doing so may result in damage and/or serious injury.
- The warnings, cautions, and instructions in this manual cannot cover all possible conditions or situations that could occur. Exercise common sense and caution when using this product.
- Always be aware of the environment and ensure that the product is used in a safe and responsible manner.