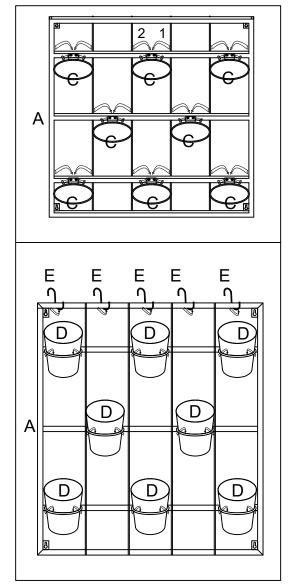

nal hardware needs to insure not only proper support for the weight of the product, but also avoid utility and property damage.
- Product is intended for outdoor use only.
- Do not install in a location that could pose a safety hazard.
- At least two people are recommended for safe assembly and installation of this product.
- NEVER attempt to modify this product or subject it to an installation or use for which it was not designed. Doing so may result in damage and/or serious injury.
- The warnings, cautions, and instructions in this manual cannot cover all possible conditions or situations that could occur. Exercise common sense and caution when using this product.
- Always be aware of the environment and ensure that the product is used in a safe and responsible manner.

## Installation