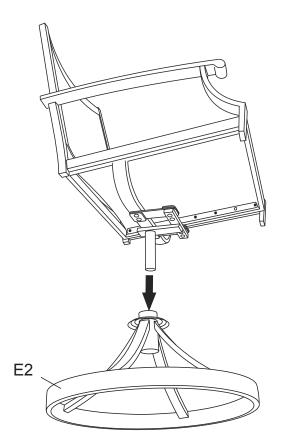

## ASSEMBLY INSTRUCTIONS FOR SWIVEL CHAIR

Do not tighten bolts fully, until assembly is complete.

719719 - CC 5PC Dining Set - CHAIR

Fig.3

Fig.4