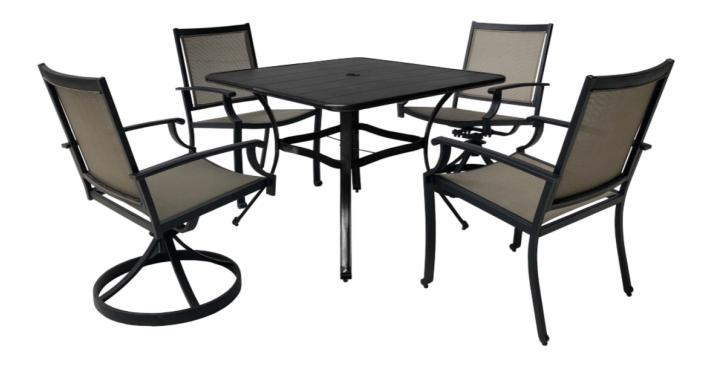

Congratulations on your CASTLECREEK<sup>®</sup> purchase.

We're proud to help you furnish and enhance the place you call home. Whether indoors or outside, CASTLECREEK<sup>®</sup> is the perfect choice for comfortable living at an exceptional value.

> Item #719719 CASTLECREEK<sup>®</sup> 5PC Dining Set CHAIR Assembly Manual

For assistance with your product, please contact the Sportsman's Guide customer service at 1-800-888-3006 Mon.-Fri. 7:00am to 9:00pm, Sat.-Sun. 8:00am to 8:00pm CST or go to sportsmansguide.com/customerservice/contactus