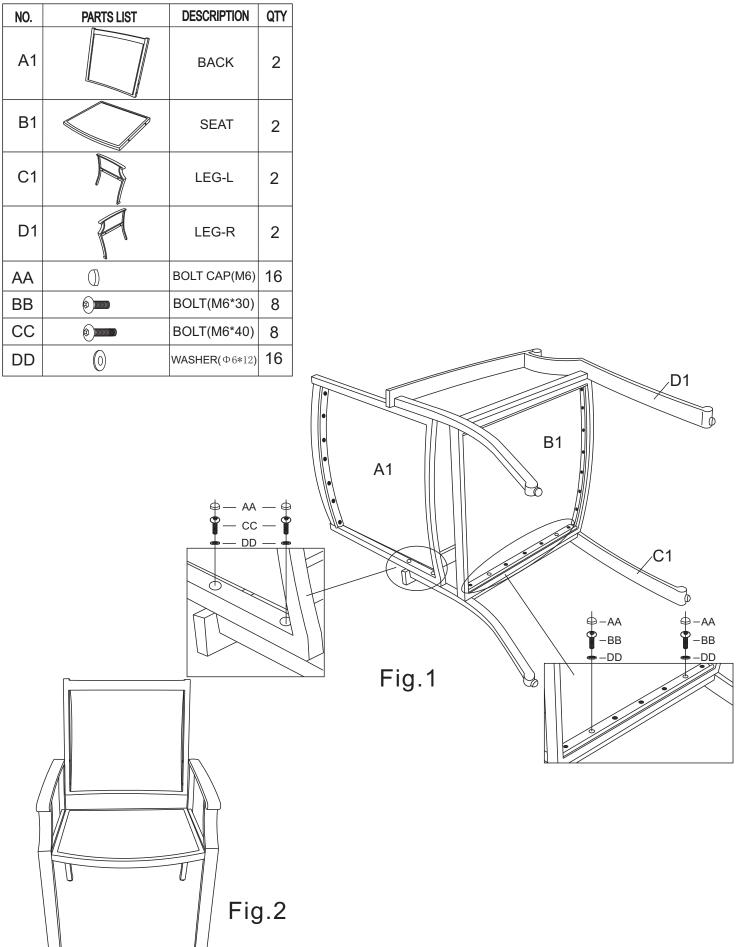

## ASSEMBLY INSTRUCTIONS FOR CHAIR

Do not tighten bolts fully, until assembly is complete.