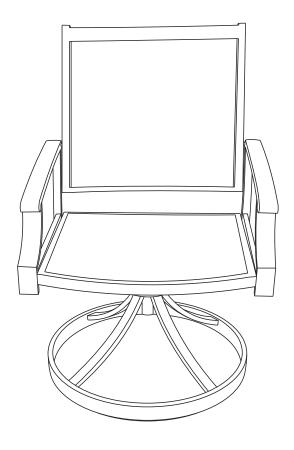

## ASSEMBLY INSTRUCTIONS FOR SWIVEL CHAIR

Do not tighten bolts fully, until assembly is complete.

719719 - CC 5PC Dining Set - CHAIR

Fig.3

Fig.4