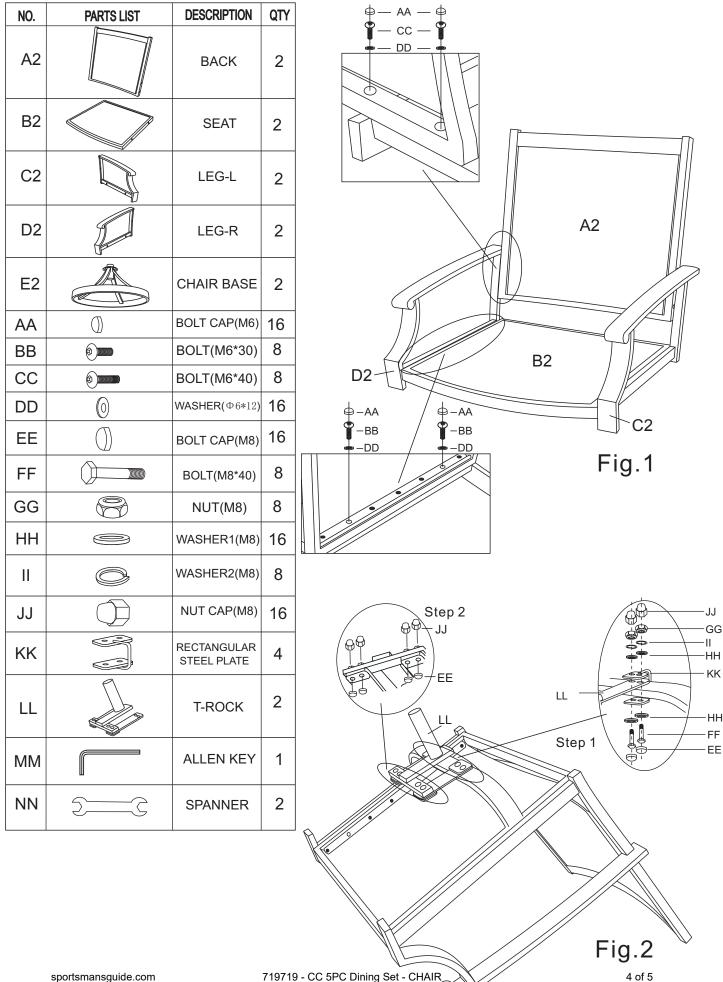

## ASSEMBLY INSTRUCTIONS FOR SWIVEL CHAIR

Do not tighten bolts fully, until assembly is complete.

719719 - CC 5PC Dining Set - CHAIR

Fig.3

Fig.4