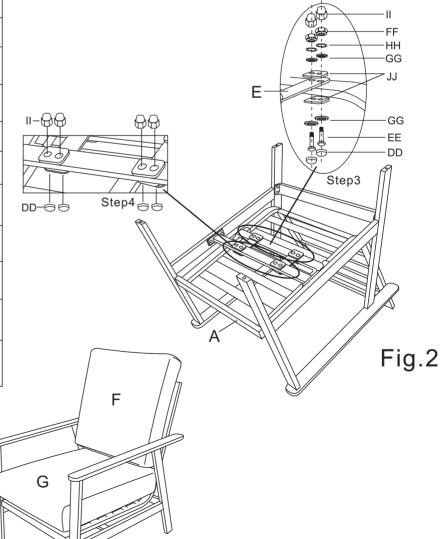

# **ASSEMBLY INSTRUCTIONS FOR CHAIR**

### Do not tighten bolts fully, until assembly is complete

| NO. | PARTS LIST | DESCRIPTION                | QTY |
|-----|------------|----------------------------|-----|
| А   |            | SEAT&BACK                  | 2   |
| В   |            | LEG-L                      | 2   |
| С   |            | LEG-R                      | 2   |
| D   |            | ARM CONNECTOR<br>BRACKET-1 | 2   |
| Е   |            | ARM CONNECTOR<br>BRACKET-2 | 2   |
| F   |            | BACK CUSHION               | 2   |
| G   |            | SEAT CUSHION               | 2   |
| AA  | 0)         | BOLT CAP(M6)               | 16  |
| BB  | <b>(3)</b> | BOLT(M6*20)                | 16  |
| СС  |            | WASHER1(M6)                | 16  |
| DD  |            | BOLT CAP(M8)               | 16  |
| EE  |            | BOLT(M8*40)                | 8   |
| FF  |            | NUT(M8)                    | 8   |
| GG  |            | WASHER2(M8)                | 16  |
| НН  |            | WASHER3(M8)                | 8   |
| II  |            | NUT CAP(M8)                | 16  |
| JJ  |            | RECTANGULAR<br>STEEL PLATE | 8   |
| KK  |            | ALLEN KEY                  | 1   |
| LL  | 2-3        | SPANNER                    | 2   |