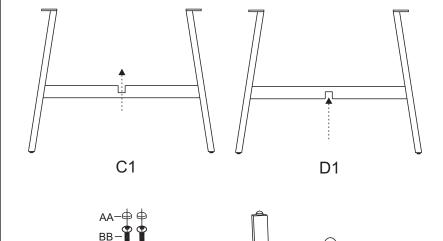

# **ASSEMBLY INSTRUCTIONS FOR TABLE**

Do not tighten bolts fully until assembly is complete.

| NO. | PARTS LIST   | DESCRIPTION  | QTY |
|-----|--------------|--------------|-----|
| A1  |              | TABLE RIM    | 1   |
| B1  |              | TILE         | 1   |
| C1  |              | LEG-1        | 1   |
| D1  |              | LEG-2        | 1   |
| AA  | (1)          | BOLT CAP(M6) | 9   |
| ВВ  | (3) MINIMAN) | BOLT(M6*20)  | 8   |
| MM  | <b>(2)</b>   | BOLT(M6*35)  | 1   |
| CC  |              | WASHER(M6)   | 9   |

D1

sportsmansguide.com

Fig.4