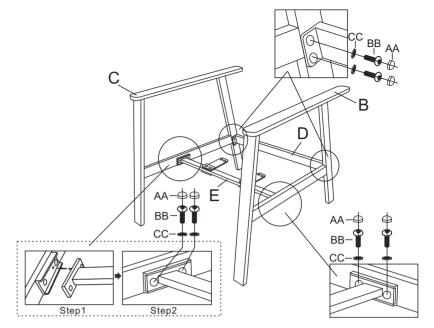

# **ASSEMBLY INSTRUCTIONS FOR CHAIR**

### Do not tighten bolts fully, until assembly is complete

| NO. | PARTS LIST | DESCRIPTION                | QTY |
|-----|------------|----------------------------|-----|
| А   |            | SEAT&BACK                  | 2   |
| В   |            | LEG-L                      | 2   |
| С   |            | LEG-R                      | 2   |
| D   |            | ARM CONNECTOR<br>BRACKET-1 | 2   |
| Е   |            | ARM CONNECTOR<br>BRACKET-2 | 2   |
| F   |            | BACK CUSHION               | 2   |
| G   |            | SEAT CUSHION               | 2   |
| AA  | 0)         | BOLT CAP(M6)               | 16  |
| BB  | <b>(3)</b> | BOLT(M6*20)                | 16  |
| СС  |            | WASHER1(M6)                | 16  |
| DD  |            | BOLT CAP(M8)               | 16  |
| EE  |            | BOLT(M8*40)                | 8   |
| FF  |            | NUT(M8)                    | 8   |
| GG  |            | WASHER2(M8)                | 16  |
| НН  |            | WASHER3(M8)                | 8   |
| II  |            | NUT CAP(M8)                | 16  |
| JJ  |            | RECTANGULAR<br>STEEL PLATE | 8   |
| KK  |            | ALLEN KEY                  | 1   |
| LL  | 2-3        | SPANNER                    | 2   |