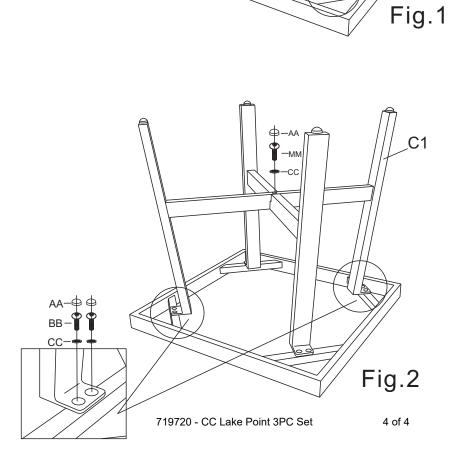

# **ASSEMBLY INSTRUCTIONS FOR TABLE**

Do not tighten bolts fully until assembly is complete.

| NO. | PARTS LIST   | DESCRIPTION  | QTY |
|-----|--------------|--------------|-----|
| A1  |              | TABLE RIM    | 1   |
| B1  |              | TILE         | 1   |
| C1  |              | LEG-1        | 1   |
| D1  |              | LEG-2        | 1   |
| AA  | (1)          | BOLT CAP(M6) | 9   |
| ВВ  | (3) MINIMAN) | BOLT(M6*20)  | 8   |
| MM  | <b>(2)</b>   | BOLT(M6*35)  | 1   |
| CC  |              | WASHER(M6)   | 9   |