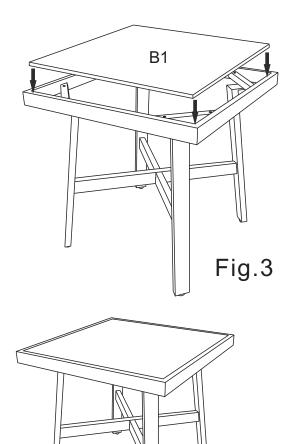

# **ASSEMBLY INSTRUCTIONS FOR TABLE**

Do not tighten bolts fully until assembly is complete.

| NO. | PARTS LIST   | DESCRIPTION  | QTY |
|-----|--------------|--------------|-----|
| A1  |              | TABLE RIM    | 1   |
| B1  |              | TILE         | 1   |
| C1  |              | LEG-1        | 1   |
| D1  |              | LEG-2        | 1   |
| AA  | (1)          | BOLT CAP(M6) | 9   |
| ВВ  | (3) MINIMAN) | BOLT(M6*20)  | 8   |
| MM  | <b>(2)</b>   | BOLT(M6*35)  | 1   |
| CC  |              | WASHER(M6)   | 9   |

D1

sportsmansguide.com

Fig.4