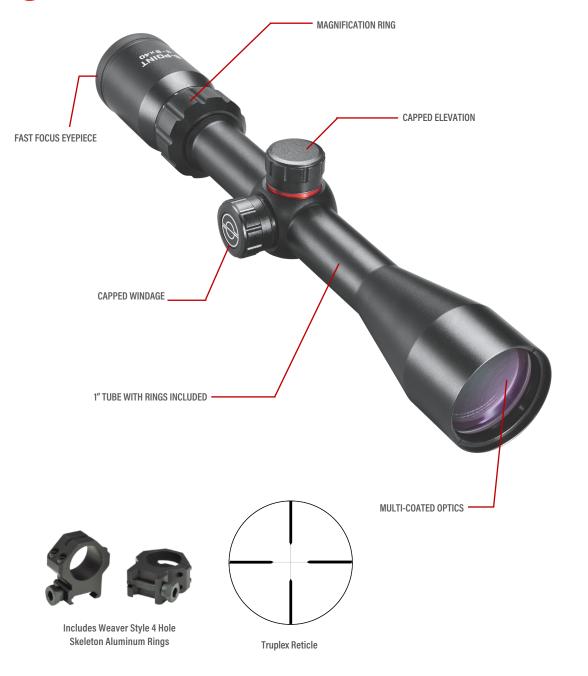

| <ul> <li>Rugged Cons<br/>Waterproof (IPX7</li> <li>Simple, Easy<br/>TruPlex Reticle for</li> </ul> | ), shockproof & fo<br>T <b>O Use Retic</b> | le    | EYE | LENGTH | WEIGHT (0Z) | FIELD OF VIEW                                | attractive<br>IDEAL<br>• Whiteta<br>Hunting | ail/Mule Deer<br>g<br>or Hunting |
|----------------------------------------------------------------------------------------------------|--------------------------------------------|-------|-----|--------|-------------|----------------------------------------------|---------------------------------------------|----------------------------------|
| • Multi Coated<br>Offers improved                                                                  | clear and bright in                        | mages |     |        |             | PURPOSE-BUILT<br>FOR:<br>For the traditional |                                             |                                  |
| Multi Osseral                                                                                      | Out!                                       |       |     |        |             |                                              | DUDDO                                       |                                  |

|          |                 |          |         |      | (111) | RINGS | M@1000M                                  | (MOA) |                                 |
|----------|-----------------|----------|---------|------|-------|-------|------------------------------------------|-------|---------------------------------|
| S8P3940  | 0-45618-00049-3 | 3-9x 40  | TruPlex | 3.5" | 12.3  | 14.8  | 37.5ft@3X-12.2ft@9X<br>12.5m@3X-4m@9X    | 30/30 | WEAVER STYLE HIGH-RISE          |
| S8P41240 | 0-45618-00050-9 | 4-12x 40 | TruPlex | 3.5" | 14    | 16.5  | <u>29ft@4X-9ft@12X</u><br>9.6m@4X-3m@12X | 30/30 | WEAVER STYLE EXTRA<br>HIGH      |
| S861850  | 0-45618-00052-3 | 6-18x 50 | TruPlex | 3.3" | 13.3″ | 16.5  | 17.3ft@6X-5.7ft@16X<br>5.7m@6X-1.9m@16X  | 30/30 | WEAVER STYLE EXTRA<br>HIGH-RISE |