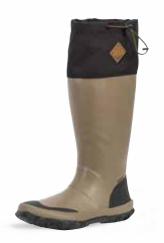

Men Sizes: 4 - 14 Package 4 Pairs/Case

EWH-333T | Moss

The Forager Tall is a boot unlike any other, inspired by classic Muck styles updated to meet the needs of today's active wearer. This boot is designed for the person who is on the move but needs comfort, reliability and fit. 100% Waterproof, the Forager is versatile in that it can be worn at three different height options with an adjustable closure system and gaiter collar. Pliable, lightweight, easy to roll and pack, easy to clean, this boot is for the outdoorsy user who is always prepared and won't be slowed down.

### **FORAGER TALL**

- ◆ 100% Waterproof
- Easy-to-Fold Rubber Upper Enables Multiple Shaft Height Options
- ◆ Loc-Tite Adjustable Closure System and MuckSTOP Gaiter collar provides a customized fit.
- Guarden Rubber Toe and Heel for Durability and Extended Wear
- Dual Density Footbed with Memory Foam for Long Lasting Comfort
- ◆ bioDEWIX<sup>™</sup> Footbed Insert Topcover with NZYM<sup>™</sup> for Odor Control and Moisture Management
- Durable Rubber Outsole with Self-Cleaning Multi-Surface Traction
- MuckTuck Nylon Bag for Packability

Men Sizes: 4 - 15

Women Sizes: 5 - 12, Unisex Boxed: 6 Pairs/Case

Loc-Tite Adjustable Closure System and MuckSTOP Nylon Gaiter collar provides a customized fit.

**Muck Tuck Sack** 

FOR-901 | Black/Tan

FOR-000 | Black