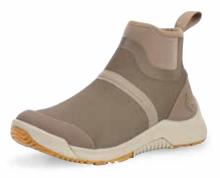

# **OUTSCAPE COLLECTION**

Performance and versatility are key when on the go; be it in the garden, working in the yard, hiking with the dog or for those days when you can't decide between the waterproof shoe you need and the lightweight sneaker you love. The Outscape is a lightweight, 100% waterproof lace-up shoe, designed to keep you comfortable and enable you to get more done every day.

### OUTSCAPE CHELSEA

Men Sizes: 7- 12, (Half Sizes), 13, 14

Boxed: 4 Pairs/Case

OSC-000 | Black

OSC-MOBU Brown/Mossy Oak Break-Up Country®

OSC-900 | Brown