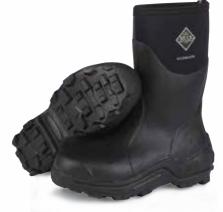

# **EXCURSION PRO**

40°F/95°F 4°C/35°C

- ◆ 100% Waterproof
- ◆ 4mm Neoprene Bootie for Comfort and Performance
- ◆ XpressCool™: Anti-microbial Evaporative Cooling Lining
- ♦ Lightweight Midsole for All Day Comfort and Support
- ◆ Rugged Rubber Outsole

Men Sizes: 7 - 15 Package 4 Pairs/Case

FRMC-000 | Black/Gunmetal

FRMC-900 | Bark/Otter

FRLC-000 | Black/Gunmetal

FRLC-900 | Bark/Otter