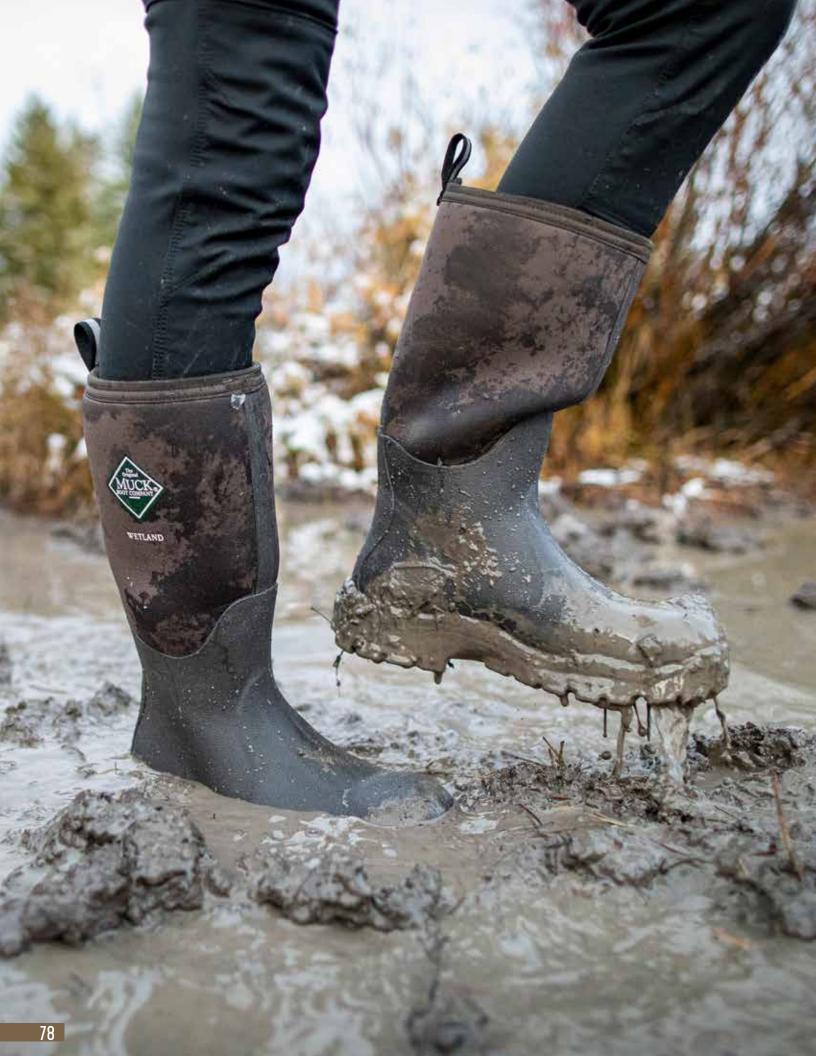

### WETLAND AND WETLAND XF

- ♦ 100% Waterproof
- ◆ 5mm Neoprene Bootie for Comfort and Performance
- ♦ Breathable Mesh Lining
- ◆ Calf-High Extended Rubber Coverage

◆ Gusset for Extended Fit (XF) - MWET-900 only

◆ Comfort Topline

◆ EVA Contoured Molded Midsole

◆ Molded Outsole

**MWET-900** 

Men Sizes: 7 - 15

WET-998K

Men Sizes: 5 - 15

Boxed: 4 Pairs/Case

**MWET-900** | Bark Gusset for Extended Fit

WET-998K | Bark