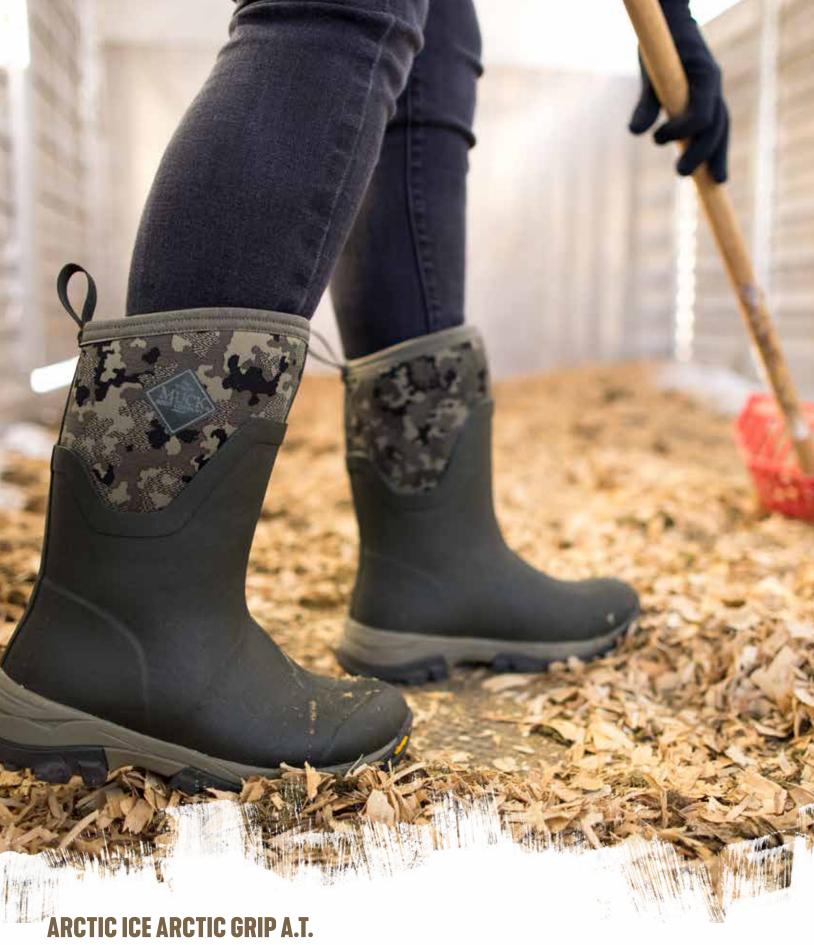

### **ARCTIC ICE ARCTIC GRIP A.T.**

Featuring an 8mm neoprene bootie with fleece lining wrapped in layers of soft rubber so your feet will stay warm and dry in the most extreme conditions. The outsole features Vibram's all-new Arctic Grip A.T. with XS Trek Evo for advanced traction on all terrains including wet ice, snow, mixed/loose surfaces and hard pack.

- ♦ 100% Waterproof
- ♦ 8mm Neoprene Bootie for Comfort and Performance
- Cool Weather Lining: Soft, Insulation, Light-weight, Performance Materials for Warmth and Comfort
- Extended Rubber Coverage
- Rugged Spandura® Upper for Durability
- ♦ Lightweight Midsole for All Day Comfort and Support
- bioDEWIX™ Footbed Insert Topcover with NZYM™ for Odor Control and Moisture Management
- Vibram Arctic Grip A.T for Wet Ice Traction Coupled with XSTrek Evo Adding Durability and Improved Grip on Wet and Dry Surfaces

Men Sizes: 7 - 15 Package 4 Pairs/Case

AVTVA-101 | Gray

AVTVA-000 | Black

AVTVA-900 | Brown

AVMVA-000 | Black