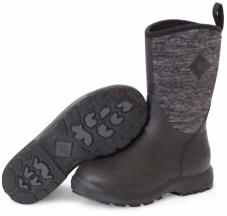

# **MUCKSTER II**

Stay dry and comfortable in the Muckster II collection, ideal for any chore or task. These beloved classics offer rubber outsoles that are designed to easily shed debris and provide great multi-surface traction. Whether you are in the garden, running errands, or walking the dog, you'll enjoy these easy-on/easy-off staples for every outdoor pursuit.

### MUCKSTER II

- ▶ 100% Waterproof
- ♦ 4mm Neoprene Bootie for Comfort and Performance
- ♦ Breathable Mesh Sandwich-fabric Lining Improves Air Circulation
- ◆ Comfort Topline
- ◆ Self Cleaning Rubber Outsole Built for the Lawn and Garden
- ◆ bioDEWIX™ Footbed Insert Topcover with NZYM™ for Odor Control and Moisture Management

### ANKLE

M2A-300 | Moss/Green

M2A-900 | Bark/Otter

### LOW

M2L-000 | Black/Brown

M2L-300 | Moss/Green

M2L-900 | Bark/Otter