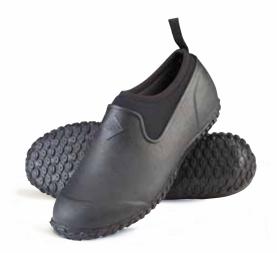

The original and the best. People expect a lot from a Chore boot, and we always aim to exceed their expectations. Constructed from high grade scuba neoprene and layers of hand laid rubber for maximum performance and durability these boots have kept workers dry and comfortable for more than two decades. The collection now includes the Chore XF with a rear gusset that delivers the same performance and protection as the original but with up to 5 extra inches of calf accommodation for optimal fit and comfort. We have also extended the Chore line with new color offerings and heights.

## **CHORE CLASSIC & XF**

- ♦ 100% Waterproof
- ♦ 5mm Neoprene Bootie for Comfort and Performance
- Breathable Mesh Lining
- ◆ Triple Toe and Quadruple Rubber Heel Reinforcement
- ◆ Easy to Clean Rubber Overlays
- Gusset for Extended Fit (XF) whether Tucking in Bulky Pants or to Accommodate Wide Calves - MCXF-000 only
- Durable Quick Cleaning Sole
- Steel Shank
- ◆ XpressCool™: Anti-microbial Evaporative Cooling Lining CHHC-900 only