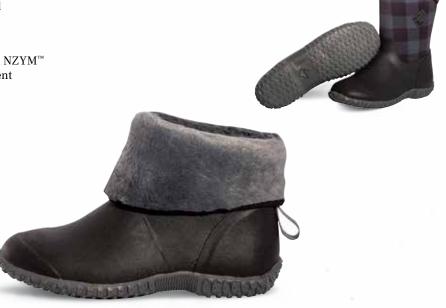

### **ARCTIC PRO**

The Arctic Pro is one of the warmest neoprene boots on the market. Perfect for the hunter or outdoor worker in cold climates. Featuring a 8mm neoprene waterproof bootie and fleece lining for the standard in warmth and protective support. The 2mm foam under the footbed assures warmth in low temperatures or when standing on ice. A topline binding keeps the snow and cold out, and warmth inside.

- ♦ 100% Waterproof
- 8mm Neoprene Bootie for Comfort and Performance
- Cool Weather Lining: Soft, Insulation, Light-weight, Performance Materials for Warmth and Comfort
- ◆ Comfort Topline
- ◆ 2mm Thermal Foam Under the Footbed
- ◆ EVA Midsole for Added Comfort
- ◆ Bob-Tracker Molded Outsole

Men Sizes: 5 - 15 Boxed: 4 Pairs/Case

ACP-998K | Bark

ACP-MOCT | Mossy Oak Country®

LIFE