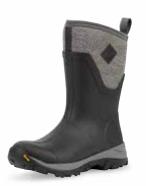

### **ARCTIC ICE ARCTIC GRIP A.T.**

Featuring an 8mm neoprene bootie with fleece lining wrapped in layers of soft rubber so your feet will stay warm and dry in the most extreme conditions. The outsole features Vibram's all-new Arctic Grip A.T. with XS Trek Evo for advanced traction on all terrains including wet ice, snow, mixed/loose surfaces and hard pack.

- ♦ 100% Waterproof
- ♦ 8mm Neoprene Bootie for Comfort and Performance
- Cool Weather Lining: Soft, Insulation, Light-weight, Performance Materials for Warmth and Comfort
- Extended Rubber Coverage
- Rugged Spandura® Upper for Durability
- ♦ Lightweight Midsole for All Day Comfort and Support
- bioDEWIX™ Footbed Insert Topcover with NZYM™ for Odor Control and Moisture Management
- Vibram Arctic Grip A.T for Wet Ice Traction Coupled with XSTrek Evo Adding Durability and Improved Grip on Wet and Dry Surfaces

Men Sizes: 7 - 15 Package 4 Pairs/Case

AVTVA-101 | Gray

AVTVA-000 | Black

AVTVA-900 | Brown

AVMVA-000 | Black