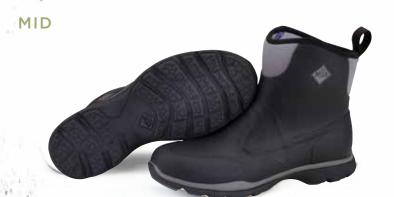

- ▶ 100% Waterproof
- ♦ 4mm Neoprene Bootie for Comfort and Performance
- ♦ Breathable Mesh Sandwich-fabric Lining Improves Air Circulation
- ◆ Comfort Topline
- ◆ Self Cleaning Rubber Outsole Built for the Lawn and Garden
- ◆ bioDEWIX™ Footbed Insert Topcover with NZYM™ for Odor Control and Moisture Management

Men Sizes: 7 - 15 Boxed: 6 Pairs/Case

### ANKLE







M2A-300 | Moss/Green



M2A-900 | Bark/Otter

### LOW



M2L-000 | Black/Brown



M2L-300 | Moss/Green



M2L-900 | Bark/Otter

# **EXCURSION PRO**

40°F/95°F 4°C/35°C







- ◆ 100% Waterproof
- ◆ 4mm Neoprene Bootie for Comfort and Performance
- ◆ XpressCool™: Anti-microbial Evaporative Cooling Lining
- ♦ Lightweight Midsole for All Day Comfort and Support
- ◆ Rugged Rubber Outsole

Men Sizes: 7 - 15 Package 4 Pairs/Case



FRMC-000 | Black/Gunmetal



FRMC-900 | Bark/Otter



FRLC-000 | Black/Gunmetal



FRLC-900 | Bark/Otter



### **ARCTIC EXCURSION**

Whether you're shoveling the driveway or walking to work, the Arctic Excursion is an ideal all-purpose boot. Easy to pull on for cold, wet, icy or snowy conditions, this stylish boot will keep you warm and comfortable in all weather conditions

- ♦ 100% Waterproof
- ♦ 5mm Neoprene Bootie for Comfort and Performance
- Cool Weather Lining: Soft, Insulation, Light-weight, Performance Materials for Warmth and Comfort
- ♦ Lightweight Midsole for All Day Comfort and Support
- ◆ Rugged Rubber Outsole

Men Sizes: 7 - 15 Package 4 Pairs/Case



AEP-000 | Black/Gray



AELA-000 | Black/Gray



AELA-900 | Brown



# WOMENS UTILITY



ORIGINALS DUCK LACE ORIGINALS

**