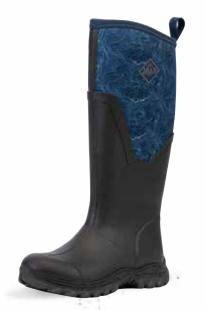

### **WOODY ARCTIC ICE ARCTIC GRIP A.T.**

Featuring an 8mm neoprene bootie with fleece lining wrapped in layers of soft rubber so your feet will stay warm and dry in the most extreme conditions. The outsole features Vibram's all-new Arctic Grip A.T. with XS Trek Evo for advanced traction on all terrains including wet ice, snow, mixed/loose surfaces and hard pack.

- 100% Waterproof
- 8mm Neoprene Bootie for Comfort and Performance
- Cool Weather Lining: Soft, Insulation, Light-weight, Performance Materials for Warmth and Comfort
- **Extended Rubber Coverage**
- Rugged Spandura® Upper for Durability
- Lightweight Midsole for All Day Comfort and Support
- bioDEWIX<sup>™</sup> Footbed Insert Topcover with NZYM<sup>™</sup> for Odor Control and Moisture Management
- Vibram Arctic Grip A.T for Wet Ice Traction Coupled with XS Trek Evo Adding Durability and Improved Grip on Wet and Dry Surfaces

Men Sizes: 7 - 15 Boxed: 4 Pairs/Case

AVTVA-MDNA | Mossy Oak Country DNA®