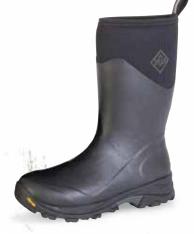

# **EXCURSION PRO**

40°F/95°F 4°C/35°C

- ◆ 100% Waterproof
- ◆ 4mm Neoprene Bootie for Comfort and Performance
- ◆ XpressCool™: Anti-microbial Evaporative Cooling Lining
- ♦ Lightweight Midsole for All Day Comfort and Support
- ◆ Rugged Rubber Outsole