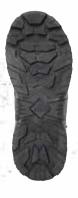

# VIBRAM TRACTION LUG

INCREASED TRACTION UP TO 25%, ADDED STABILITY, INCREASING SURFACE AREA BY 50%, ADDED PROPULSION AND INCREASED BRAKING POWER.

*ilorum* 

ARCTIC GRIP A.T.

LARGE OPEN ZONES BETWEEN LUG FOR DEBRIS EJECTION

STEPPED LEADING EDGES WITH MICRO LUG ELEMENTS TO INCREASE SURFACE AREA AND AMPLIFY TRACTION

VERTICAL RUNNING CHANNELS THROUGHOUT SOLE FOR FLUID DISPERSION

MICRO LUG ELEMENTS ON RADIUSED PARTS OF LUGS FOR MAXIMUM GRIP WITHIN LOOSE MEDIA