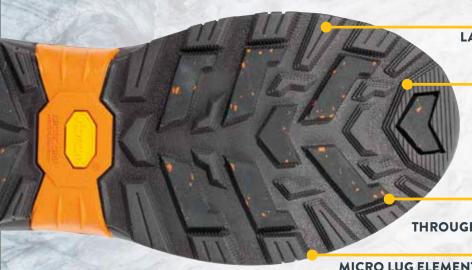

# VIBRAM TRACTION LUG

INCREASED TRACTION UP TO 25%, ADDED STABILITY, INCREASING SURFACE AREA BY 50%, ADDED PROPULSION AND INCREASED BRAKING POWER.

*ilorum* 

ARCTIC GRIP A.T.

LARGE OPEN ZONES BETWEEN LUG FOR DEBRIS EJECTION

STEPPED LEADING EDGES WITH MICRO LUG ELEMENTS TO INCREASE SURFACE AREA AND AMPLIFY TRACTION

VERTICAL RUNNING CHANNELS THROUGHOUT SOLE FOR FLUID DISPERSION

MICRO LUG ELEMENTS ON RADIUSED PARTS OF LUGS FOR MAXIMUM GRIP WITHIN LOOSE MEDIA