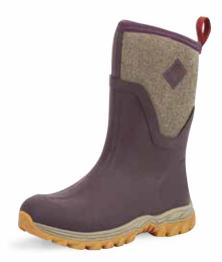

## HALE

- ♦ 100% Waterproof
- ♦ 5mm Neoprene Bootie for Comfort and Performance
- Breathable Mesh Sandwich-fabric Lining Improves Air Circulation
- ◆ Pull-on Tab for Easy On/Off
- ◆ Ribbed Outsole for Easy Cleaning
- bioDEWIX™ Footbed Insert Topcover with NZYM™ for Odor Control and Moisture Management

**HAW-1HB** | Black w/Fuzzy Herringbone

HAWF-900 | Brown w/Fleece Lining

**HAW-9TW |** Walnut w/Herringbone

HAW-000 | Black

HAW-1PLD | Black/Gray Plaid

HAW-MSMG | Black/Muddy Girl® Camo

HAW-404 | Black/Hot Pink