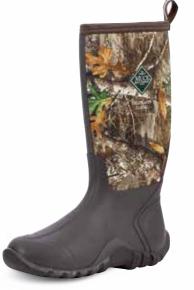

### **WETLAND PRO SNAKE**

A favorite of waterfowlers and anyone who shovels snow or works outdoors, the Wetland continues to be one of Muck's most popular boots. The PRO features full height snake strike resistant rubber construction to protect against sticks, rocks, and scratches while the outsole is an excellent performer in most every outdoor terrain.

- ◆ 100% Waterproof
- 5mm Neoprene Bootie
- ◆ 3D Airmesh Linings for Breathability
- ◆ Full Rubber Coverage to Top of the Boot-Certified Against Snake Strike
- EVA Midsole for Added Comfort and Ground Insulation
- Self-Cleaning MS-1 Lug Outsole is Excellent in Mud, Snow and Dirt
- ◆ ASTM Certified Against Electrical Hazard
- ◆ bioDEWIX™ Footbed Insert Topcover with NZYM™ for Odor Control and Moisture Management

Men Sizes: 5 - 15 Package 4 Pairs/Case

WETP-900 | Brown ASTM F2892-18 EH