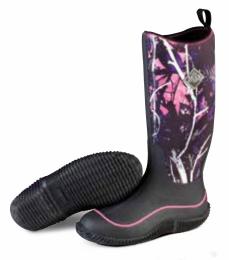

## **ARCTIC SPORT II TALI**

- ♦ 100% Waterproof
- ♦ 5mm Neoprene Bootie for Comfort and Performance
- Cool Weather Lining: Soft, Insulation, Light-weight, Performance Materials for Warmth and Comfort
- ◆ Extended Rubber Coverage
- ◆ Comfort Insole
- ♦ Lightweight EVA Midsole for All Day Comfort and Support
- Rugged Rubber Outsole for Traction
- bioDEWIX<sup>™</sup> Footbed Insert Topcover with NZYM<sup>™</sup> for Odor Control and Moisture Management

AS2T-3TW | Dark Olive/Herringbone

AS2T-201 | Black/Navy Topography

AS2T-000 | Black

**AS2T-101 |** Gray

Designed for some of the coldest conditions, the Arctic Sport II works great in nearly every environment. These fun, sporty colors make them perfect for trekking in the back woods or just enjoying the great outdoors.