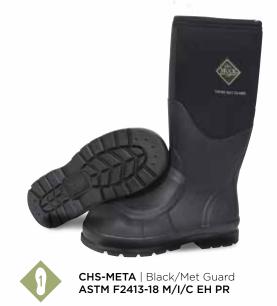

## **CHORE CLASSIC MET GUARD STEEL TOE**

- ◆ 100% Waterproof
- 5mm Neoprene Bootie for Comfort and Performance
- Breathable Mesh Lining
- Met Guard Extreme Impact Protection
- Triple Toe and Quadruple Rubber Heel Reinforcement
- Steel Toe and Shank
- **Durable Quick Cleaning Sole**

Men Sizes: 5 - 14 Boxed: 4 Pairs/Case