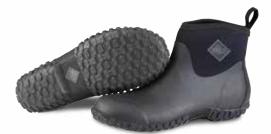

### MUCKSTER II

- ▶ 100% Waterproof
- ♦ 4mm Neoprene Bootie for Comfort and Performance
- ♦ Breathable Mesh Sandwich-fabric Lining Improves Air Circulation
- ◆ Comfort Topline
- ◆ Self Cleaning Rubber Outsole Built for the Lawn and Garden
- ◆ bioDEWIX™ Footbed Insert Topcover with NZYM™ for Odor Control and Moisture Management

### ANKLE

M2A-300 | Moss/Green

M2A-900 | Bark/Otter

### LOW

M2L-000 | Black/Brown

M2L-300 | Moss/Green

M2L-900 | Bark/Otter