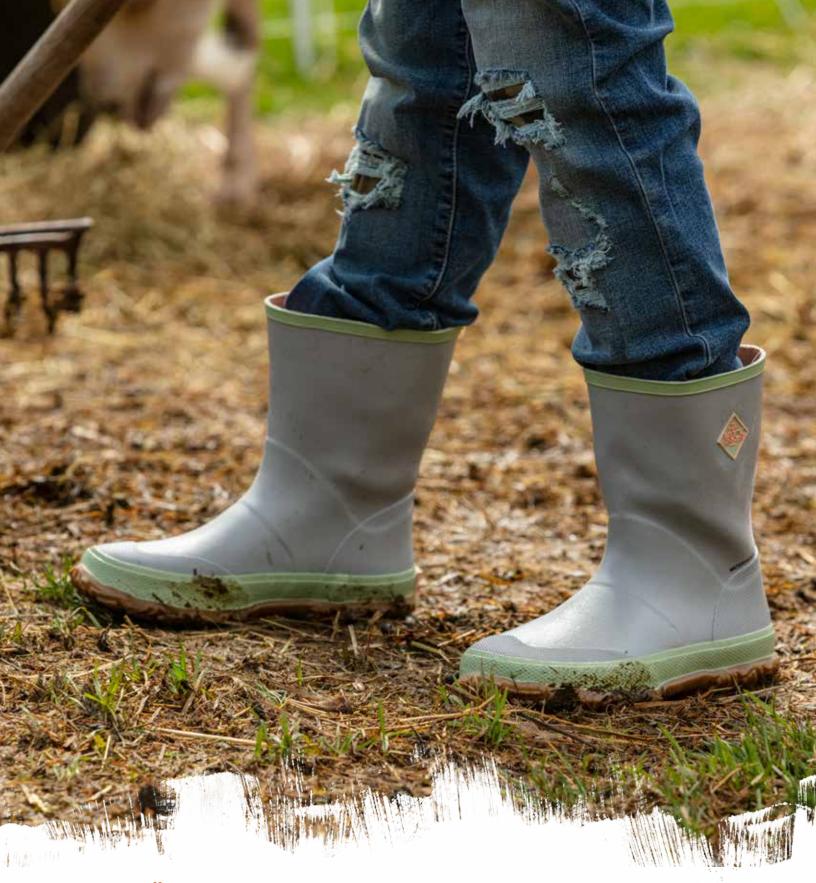

# **OUTSCAPE COLLECTION**

Performance and versatility are key when on the go; be it in the garden, working in the yard, hiking with the dog or for those days when you can't decide between the waterproof shoe you need and the lightweight sneaker you love. The Outscape is a lightweight, 100% waterproof lace-up shoe, designed to keep you comfortable and enable you to get more done every day.

### **OUTSCAPE LACE-UP**

- ▶ 100% Waterproof
- Lace-up Construction for a Tailored Fit
- Muckskin Flexible Neoprene with Abrasion Resistant Rubber Coating
- Guarden Rubber Toe and Heel for Durability and Extended Wear
- ◆ Breathable Mesh Lining Facilitates Air Circulation to Improve Comfort and Reduce Heat and Moisture
- Dual Density Footbed with Memory Foam for Long Lasting Comfort
- ◆ bioDEWIX™ Footbed Insert Topcover with NZYM™ for Odor Control and Moisture Management
- ◆ Lightweight Midsole for All Day Comfort and Support
- ◆ Self-Cleaning Rubber Outsole for Optimal Traction and Reliability
- Shovel-Ready Nylon Shank for Added Underfoot Stability when Using Garden Tools

Men Sizes: 7- 12, (Half Sizes), 13, 14 Boxed: 6 Pairs/Case

OSLM-100 | Gray

OSLM-000 | Black/Tan