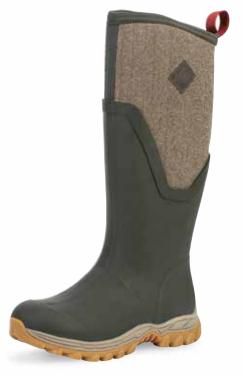

## **MUCKMASTER & XF**

The Muckmaster, proudly built to equip hard working farmers and outdoor workers is now also available with a gusset construction for an extended fit (XF). Delivering the same high performance and protection as the original, the Muckmaster XF offers up to 5 more inches of accommodation for optimal fit and comfort. This rugged boot withstands sharp objects while the breathable lining keeps your feet cool and dry in challenging weather conditions.

- 100% Waterproof
- 5mm Neoprene Bootie for Comfort and Performance
- Breathable Mesh Lining
- **Comfort Topline**
- **Extended Rubber Coverage**
- Gusset for Extended Fit (XF) MMXF-000 Only
- 2mm Thermal Foam Under Footbed
- **EVA Midsole for Added Comfort**
- MS1 Bobbed Molded Outsole

#### MMH-500A, MMM-500A

Men Sizes: 5 - 15 Boxed: 4 Pairs/Case

**MMXF-000** 

Men Sizes: 7 - 15 Boxed: 4 Pairs/Case

#### TALL GUSSET

MMH-500A | Black