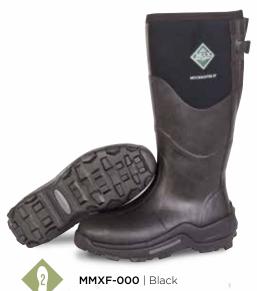

## **MUCKMASTER & XF**

The Muckmaster, proudly built to equip hard working farmers and outdoor workers is now also available with a gusset construction for an extended fit (XF). Delivering the same high performance and protection as the original, the Muckmaster XF offers up to 5 more inches of accommodation for optimal fit and comfort. This rugged boot withstands sharp objects while the breathable lining keeps your feet cool and dry in challenging weather conditions.

- 100% Waterproof
- 5mm Neoprene Bootie for Comfort and Performance
- Breathable Mesh Lining
- **Comfort Topline**
- **Extended Rubber Coverage**
- Gusset for Extended Fit (XF) MMXF-000 Only
- 2mm Thermal Foam Under Footbed
- **EVA Midsole for Added Comfort**
- MS1 Bobbed Molded Outsole

#### MMH-500A, MMM-500A

Men Sizes: 5 - 15 Boxed: 4 Pairs/Case

**MMXF-000** 

Men Sizes: 7 - 15 Boxed: 4 Pairs/Case

2

MCXF-000 | Black ASTM F2892-18 EH