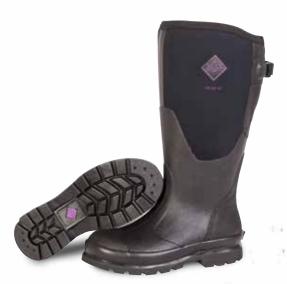

# **CHORE CLASSIC & XF**

Our iconic Chore boot, built specifically for women, now also available with an adjustable gusset for the perfect fit. The women's Chore combines premium rubber and neoprene for a boot that's comfortable, functional and ready for work.

# **CHORE CLASSIC & XF**

- ♦ 100% Waterproof
- ♦ 5mm Neoprene Bootie for Comfort and Performance
- Breathable Mesh Sandwich-fabric Lining Improves Air Circulation
- ♦ Women's Last
- ◆ Gusset for Extended Fit (XF Tall) WCXF only
- Rugged Outsole Design
- ◆ bioDEWIX™ Footbed Insert Topcover with NZYM™ for Odor Control and Moisture Management

Women Sizes: 5 - 11 Package 4 Pairs/Case

WCHT-000 | Black

WCHM-000 | Black

WCXF-STL | Black ASTM F2413-18 F/I/C EH P

WCXF-000 | Black

The Derby is a stylish performance riding boot created on a stirrup-ready last for versatility on the farm. The neoprene bootie has a breathable liner for comfort and seasonal versatility, while extra layers of rubber ensure protection during long hours in the barn. This boot also features a steel shank for added stability and slip-resistant outsole for multi-surface traction.