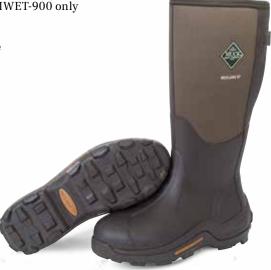

## **MUCKMASTER & XF**

The Muckmaster, proudly built to equip hard working farmers and outdoor workers is now also available with a gusset construction for an extended fit (XF). Delivering the same high performance and protection as the original, the Muckmaster XF offers up to 5 more inches of accommodation for optimal fit and comfort. This rugged boot withstands sharp objects while the breathable lining keeps your feet cool and dry in challenging weather conditions.

- 100% Waterproof
- 5mm Neoprene Bootie for Comfort and Performance
- Breathable Mesh Lining
- **Comfort Topline**
- **Extended Rubber Coverage**
- Gusset for Extended Fit (XF) MMXF-000 Only
- 2mm Thermal Foam Under Footbed
- **EVA Midsole for Added Comfort**
- MS1 Bobbed Molded Outsole

#### MMH-500A, MMM-500A

Men Sizes: 5 - 15 Boxed: 4 Pairs/Case

**MMXF-000** 

Men Sizes: 7 - 15 Boxed: 4 Pairs/Case