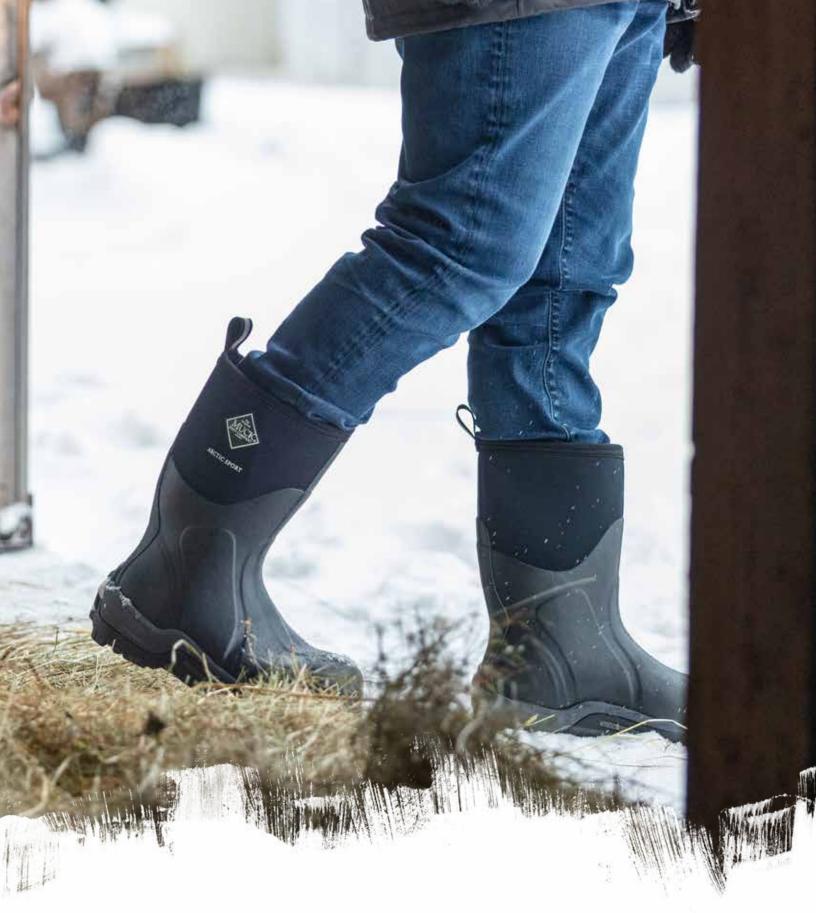

# **ARCTIC SPORT**

The Arctic Sport is a premium winter boot constructed from a 5mm neoprene bootie with protective rubber overlays to keep feet warm in deep snow or slush. The underfoot system is engineered to provide all-day comfort, thermal insulation from cold ground and great traction in all conditions.

### **ARCTIC SPORT**

- 100% Waterproof
- 5mm Neoprene Bootie for Comfort and Performance
- Cool Weather Lining: Soft, Insulation, Light-weight, Performance Materials for Warmth and Comfort
- Comfort Topline
- 2mm Thermal Foam Under the Footbed
- Lightweight Midsole for All Day Comfort and Support
- MS-1 Molded Outsole

Men Sizes: 5 - 15 Package 4 Pairs/Case

MID

ASM-000A | Black