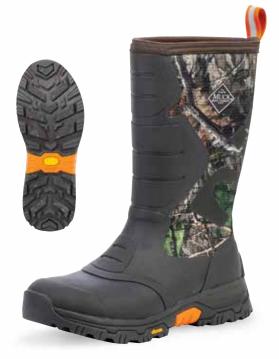

### **WETLAND PRO SNAKE**

A favorite of waterfowlers and anyone who shovels snow or works outdoors, the Wetland continues to be one of Muck's most popular boots. The PRO features full height snake strike resistant rubber construction to protect against sticks, rocks, and scratches while the outsole is an excellent performer in most every outdoor terrain.

- ◆ 100% Waterproof
- 5mm Neoprene Bootie
- ◆ 3D Airmesh Linings for Breathability
- ◆ Full Rubber Coverage to Top of the Boot-Certified Against Snake Strike
- EVA Midsole for Added Comfort and Ground Insulation
- Self-Cleaning MS-1 Lug Outsole is Excellent in Mud, Snow and Dirt
- ◆ ASTM Certified Against Electrical Hazard
- ◆ bioDEWIX™ Footbed Insert Topcover with NZYM™ for Odor Control and Moisture Management

Men Sizes: 5 - 15 Package 4 Pairs/Case

WETP-900 | Brown ASTM F2892-18 EH