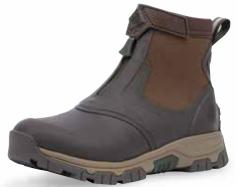

## **CHORE COOL**

This high performance boot keeps feet cool and dry with our exclusive XpressCool™ lining for all day comfort, while the Vibram® outsole offers durability and traction for multiple surfaces. The steel toe version meets ASTM F2413-18 M/I/C EH.

- ♦ Vibram® Outsole
- ♦ 100% Waterproof
- ◆ 4mm Neoprene Bootie for Comfort and Performance
- ◆ XpressCool™: Anti-microbial Evaporative Cooling Lining

## **STEEL TOE**

Men Sizes: 5 - 14 Boxed: 4 Pairs/Case