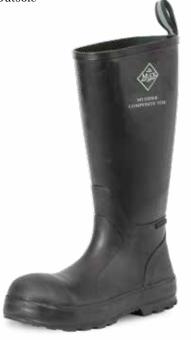

## **MUDDER TALL**

- ◆ 100% Waterproof, 100% MUCKPROOF
- ◆ Soft, Flexible Rubber Upper Provides Durable Protection
- Dual Density Footbed with Memory Foam for Long Lasting Comfort
- ◆ bioDEWIX™ Footbed Insert Topcover with NZYM™ for Odor Control and Moisture Management
- ◆ Extra Toe & Heel Underlays for Additional Protection
- ◆ Composite Toe for Non-Metallic Protection MUD-000C only
- ♦ Durable Rubber Outsole with Superior Surface Traction
- Oil & Gas Resistant Outsole

Men Sizes: 7 - 15 Boxed: 6 Pairs/Case

MUD-000C | Black ASTM F2413-18 M/I/C EH

**MUD-333** | Moss Green **ASTM F2892-18 EH** 

MUD-MDNA | Mossy Oak Country DNA® ASTM F2892-18 EH