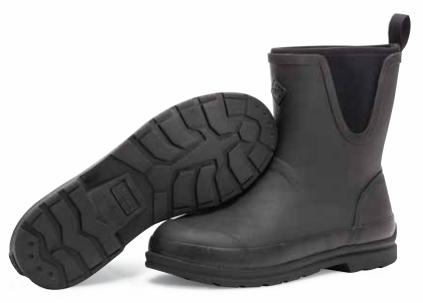

## **WELLIE CLASSIC**

Worn in the field or to work, this boot's shock absorbing outsole and Gel-Core sub-sole adds cushioning while standing on unforgiving surfaces. It is 100% waterproof with a Hydroguard\* breathable membrane and breathable mesh lining to keep you cool in the summer and warm in the winter.

- ♦ 100% Waterproof
- ◆ Breathable Hydroguard™
- ♦ Breathable Mesh Lining
- ◆ Full Grain Crazy Horse Leather
- Additional Achilles Support
- ◆ Gel-Core™ Sub-Sole Cushioning
- ♦ Steel Shank
- ◆ EVA Midsole for Added Comfort
- Durable Super Grip Rubber Outsole
- ◆ Composite Toe for Non-Metalic Protection