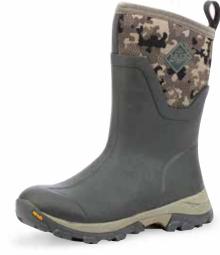

### **WOODY MAX**

Woody Max has kept hunters warm and toasty for over a decade with a 5mm neoprene waterproof bootie and fleece liner with the added 2mm thermal foam under foot. It's a proven combination at frigid temperatures on the stand, in the blind and the trek in between.

- ♦ 100% Waterproof
- ◆ 5mm Neoprene Bootie for Comfort and Performance
- Cool Weather Lining: Soft, Insulation, Light-weight, Performance Materials for Warmth and Comfort
- Comfort Topline
- ◆ 2mm Thermal Foam Under the Footbed
- ◆ Lightweight Midsole for All Day Comfort and Support
- MS-1 Molded Outsole

**WDM-RTE** | Brown/Realtree EDGE™

WDM-MOCT | Bark/Mossy Oak® Break-Up Country®