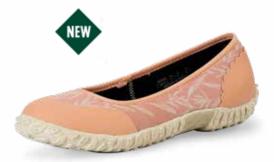

## MUCKSTER II FLAT

Taking the superior comfort and style of the Muckster II Collection into a new silhouette, this sporty women's flat keeps you cool and comfortable all season long. 100% waterproof, flexible, and lightweight with a durable rubber outsole for great traction and all day comfort.

- ♦ 100% Waterproof
- Breathable Mesh Sandwich-fabric Lining Improves Air Circulation
- Neoprene Flat with Rubber Overlays for Comfort, Breathability, and Durability Where You Need It Most
- Self Cleaning Rubber Outsole Built for the Lawn and Garden
- ◆ bioDEWIX™ Footbed Insert Topcover with NZYM™ for Odor Control and Moisture Management

Women Sizes: 5 - 10 (Half Sizes), 11 Package 6 Pairs/Case

WMB-4WT | Muted Clay/Wheat Print

WMB-5FLR | Astral Aura/Sunflower Print

WMB-102 | Gray/Print

WMB-001 | Black/Night Floral