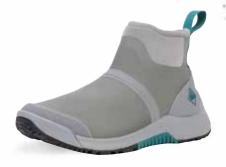

# **OUTSCAPE COLLECTION**

Performance and versatility are key when on the go; be it in the garden, working in the yard, hiking with the dog or for those days when you can't decide between the waterproof shoe you need and the lightweight sneaker you love. The Outscape is a lightweight, 100% waterproof lace-up shoe, designed to keep you comfortable and enable you to get more done every day.

### **OUTSCAPE LOW**

Men Sizes: 7- 12, (Half Sizes), 13, 14 Boxed: 6 Pairs/Case

OSS-001 | Black

**OSS-100** | Gray

OST-MDNA | Mossy Oak Country DNA®

OSS-306 Burnt Olive/Ribbon Red/Black

OSS-000 | Black

**OSS-300** | Moss

OSS-900 | Brown