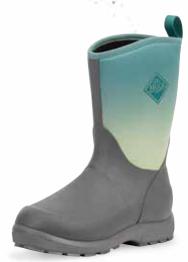

**KEL-RTE |** Realtree EDGE™/Bison/Tan

This multi-season lightweight boot with breathable mesh lining and a self-cleaning ribbed outsole makes this a must-have.

- 100% Waterproof
- ♦ 4mm Neoprene Bootie for Comfort and Performance
- Breathable Mesh Sandwich-fabric Lining Improves Air Circulation
- ◆ Wide Opening for Easy On/Off
- ♦ Built for Athletic Pursuits
- Self Cleaning Ribbed Outsole
- ◆ bioDEWIX™ Footbed Insert Topcover with NZYM™ for Odor Control and Moisture Management

Children Sizes: 7 - 13 Youth Sizes: 1 - 6 Package: 6 Pairs/Case

**KBH-201** | Dress Blues/Trooper/Digital Terrain Print

KBH-2FLR | Trooper/Winter Floral

KBH-CAM | Brown/Classic Camo

KBH-000 | Black/Black

KBH-RTE | Brown/Realtree EDGET