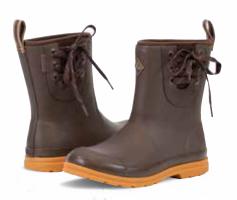

The original and the best. People expect a lot from a Chore boot, and we always aim to exceed their expectations. Constructed from high grade scuba neoprene and layers of hand laid rubber for maximum performance and durability these boots have kept workers dry and comfortable for more than two decades. The collection now includes the Chore XF with a rear gusset that delivers the same performance and protection as the original but with up to 5 extra inches of calf accommodation for optimal fit and comfort. We have also extended the Chore line with new color offerings and heights.

## **CHORE CLASSIC & XF**

- ♦ 100% Waterproof
- ♦ 5mm Neoprene Bootie for Comfort and Performance
- Breathable Mesh Lining
- ◆ Triple Toe and Quadruple Rubber Heel Reinforcement
- ◆ Easy to Clean Rubber Overlays
- Gusset for Extended Fit (XF) whether Tucking in Bulky Pants or to Accommodate Wide Calves - MCXF-000 only
- Durable Quick Cleaning Sole
- Steel Shank
- ◆ XpressCool™: Anti-microbial Evaporative Cooling Lining CHHC-900 only

#### CHH-000A, CHM-000A, CHHC-900

Men's Sizes: 5 - 16

#### CHH-MOB, MCXF-000

Men's Sizes: 7 - 15

Boxed: 4 Pairs/Case

CHHC-900 | Bark ASTM F2892-18 EH

CHH-000A | Black ASTM F2892-18 EH

CHH-MOB
Brown/Mossy Oak New Bottomland Camo
ASTM F2892-18 EH

ASTM F2892-18 EH

2

MCXF-000 | Black ASTM F2892-18 EH