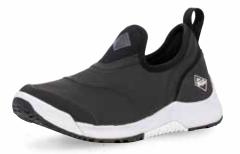

# **OUTSCAPE COLLECTION**

Performance and versatility are key when on the go; be it in the garden, working in the yard, hiking with the dog or for those days when you can't decide between the waterproof shoe you need and the lightweight sneaker you love. The Outscape is a lightweight, 100% waterproof lace-up shoe, designed to keep you comfortable and enable you to get more done every day.

### **OUTSCAPE LACE-UP**

- ▶ 100% Waterproof
- Lace-up Construction for a Tailored Fit
- Muckskin Flexible Neoprene with Abrasion Resistant Rubber Coating
- Guarden Rubber Toe and Heel for Durability and Extended Wear
- ◆ Breathable Mesh Lining Facilitates Air Circulation to Improve Comfort and Reduce Heat and Moisture
- Dual Density Footbed with Memory Foam for Long Lasting Comfort
- ◆ bioDEWIX™ Footbed Insert Topcover with NZYM™ for Odor Control and Moisture Management
- ◆ Lightweight Midsole for All Day Comfort and Support
- ◆ Self-Cleaning Rubber Outsole for Optimal Traction and Reliability
- Shovel-Ready Nylon Shank for Added Underfoot Stability when Using Garden Tools

Men Sizes: 7- 12, (Half Sizes), 13, 14 Boxed: 6 Pairs/Case

OSLM-100 | Gray

OSLM-000 | Black/Tan