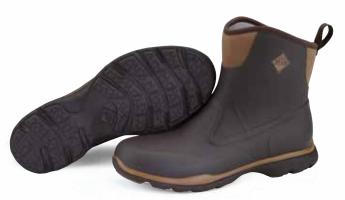

# **EXCURSION PRO**

40°F/95°F 4°C/35°C

- ◆ 100% Waterproof
- ◆ 4mm Neoprene Bootie for Comfort and Performance
- ◆ XpressCool™: Anti-microbial Evaporative Cooling Lining
- ♦ Lightweight Midsole for All Day Comfort and Support
- ◆ Rugged Rubber Outsole

Men Sizes: 7 - 15 Package 4 Pairs/Case

FRMC-000 | Black/Gunmetal

FRMC-900 | Bark/Otter

FRLC-000 | Black/Gunmetal

FRLC-900 | Bark/Otter