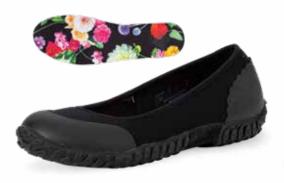

## MUCKSTER II FLAT

Taking the superior comfort and style of the Muckster II Collection into a new silhouette, this sporty women's flat keeps you cool and comfortable all season long. 100% waterproof, flexible, and lightweight with a durable rubber outsole for great traction and all day comfort.

- ♦ 100% Waterproof
- Breathable Mesh Sandwich-fabric Lining Improves Air Circulation
- Neoprene Flat with Rubber Overlays for Comfort, Breathability, and Durability Where You Need It Most
- Self Cleaning Rubber Outsole Built for the Lawn and Garden
- ◆ bioDEWIX™ Footbed Insert Topcover with NZYM™ for Odor Control and Moisture Management

Women Sizes: 5 - 10 (Half Sizes), 11 Package 6 Pairs/Case

WMB-4WT | Muted Clay/Wheat Print

WMB-5FLR | Astral Aura/Sunflower Print

WMB-102 | Gray/Print

WMB-001 | Black/Night Floral