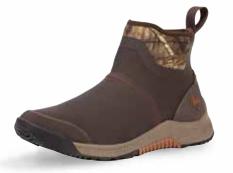

### OUTSCAPE CHELSEA

Men Sizes: 7- 12, (Half Sizes), 13, 14

Boxed: 4 Pairs/Case

OSC-000 | Black

OSC-MOBU Brown/Mossy Oak Break-Up Country®

OSC-900 | Brown