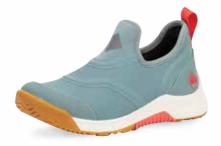

# **OUTSCAPE COLLECTION**

Performance and versatility are key when on the go; be it in the garden, working in the yard, hiking with the dog or for those days when you can't decide between the waterproof shoe you need and the lightweight sneaker you love. The Outscape is a lightweight, 100% waterproof lace-up shoe, designed to keep you comfortable and enable you to get more done every day.

### **OUTSCAPE LACE-UP**

- ▶ 100% Waterproof
- Lace-up Construction for a Tailored Fit
- Muckskin Flexible Neoprene with Abrasion Resistant Rubber Coating
- Guarden Rubber Toe and Heel for Durability and Extended Wear
- ◆ Breathable Mesh Lining Facilitates Air Circulation to Improve Comfort and Reduce Heat and Moisture
- Dual Density Footbed with Memory Foam for Long Lasting Comfort
- ◆ bioDEWIX™ Footbed Insert Topcover with NZYM™ for Odor Control and Moisture Management
- ◆ Lightweight Midsole for All Day Comfort and Support
- ◆ Self-Cleaning Rubber Outsole for Optimal Traction and Reliability
- Shovel-Ready Nylon Shank for Added Underfoot Stability when Using Garden Tools

Men Sizes: 7- 12, (Half Sizes), 13, 14 Boxed: 6 Pairs/Case

OSLM-100 | Gray

OSLM-000 | Black/Tan