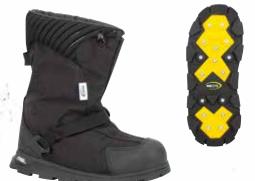

#### **GLACIER TREK SPK**

- Durable Uppers are Waterproof and Windproof
- ◆ 2.5mm Polyurethane Internal Bootie
- Glacier Trek SPK outsoles, with 32 Replaceable Cleats per Pair, Provide Excellent Traction on Ice and Snow. NOT to be used on Hard Surfaces
- Cleat Wrench included with Convenient Internal Pocket to keep Wrench Handy and Available to Change Cleats on the Job
- Adjustable Hook-and-loop Strap System for a Secure and Comfortable Fit
- ◆ Lightweight Design to Help Prevent Foot and Leg Fatigue
- ◆ Excellent Traction for Slip Resistance
- Compact for Convenient Storage

VNG1HEEL: Voyager™ with Heel, Black, 11 in

- ♦ 500 Denier Nylon Upper
- ♦ Glacier Trek SPK Outsole

Sizes: SM-4XL NEW SIZE 4XL