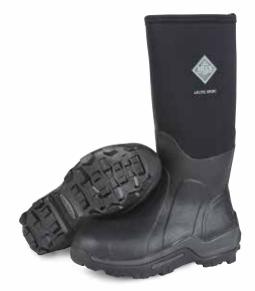

## ARCTIC SPORT STEEL TOE

Built for work in cold environments the Arctic Sport will keep feet warm, dry and comfortable while meeting ASTM safety requirements.

- ◆ 100% Waterproof
- ◆ 5mm Neoprene Bootie for Comfort and Performance
- Cool Weather Lining: Soft, Insulation, Light-weight, Performance Materials for Warmth and Comfort
- ◆ 2mm Thermal Foam Under Foot
- ◆ EVA Midsole for Added Comfort
- ◆ MS1 Molded Outsole
- ◆ Steel Toe

Men Sizes: 7 - 14 Boxed: 4 Pairs/Case

ASP-STL | Black ASTM F2413-18 M/I/C EH