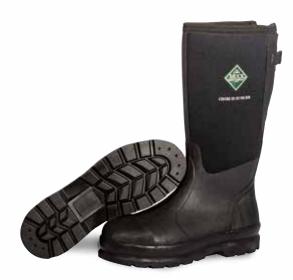

## **CHORE MAX TALL - CSA RESISTANT COMP TOE**

- ♦ 100% Waterproof
- ◆ Full Rubber Coverage for Ultimate Durability
- 3D Airmesh Lining for Comfort and Air Circulation
- ◆ SRC Rated Slip-Resistant Outsole
- ◆ Non-Metallic Plate for Underfoot Protection
- ◆ Composite Toe for Non-Metallic Protection
- ◆ Meets CAN/CSA Grade 1 Toe and Plate Protection
- bioDEWIX™ Footbed Insert Topcover with NZYM™ for Odor Control and Moisture Management

Men Sizes: 5 - 15 Boxed: 4 Pairs/Case

MAXR-CMP | Black ASTM F2413-18 M/I/C EH PR