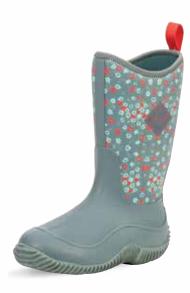

## FORAGER KIDS

The Forager Kids Collection is unlike any other, inspired by classic Muck styles, now sized for today's active kid. This boot is 100% waterproof AKA 100% kid proof! The Forager Kids is versatile because it can be worn rolled up or rolled down, for easy on and off. Lightweight, easy to roll and pack, and easy to clean; this collection is perfect for the outdoorsy kid who can't be slowed down.

- 100% Waterproof, 100% KIDPROOF
- ◆ Textured Grip Area for Easy Pull On
- ♦ Easy-to-Fold Rubber Upper for 2 Shaft Height Options
- Guarden Rubber Toe and Heel for Durability and Extended Wear
- ♦ Durable Rubber Outsole with Self-Cleaning Multi-Surface Traction

Children Sizes: 5 - 13 Youth Sizes: 1 - 7 Package 6 Pairs/Case

LIFE