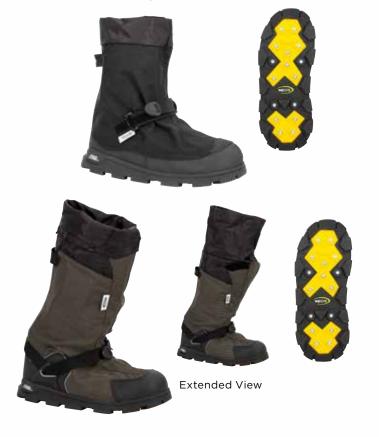

## **ALL SEASON OVERSHOES**

Well-designed protection and innovative sole designs that deliver outstanding traction indoors and out. All NEOS overshoes feature an extra wide opening gusset to easily slide on and off over work boots and shoes.

#### WINTER OVERSHOES

NEOS insulated overshoes feature a durable, waterproof construction and a layer of foam insulation to keep feet warm and dry. Rugged but lightweight outsoles provide good slip resistance on ice and snow.