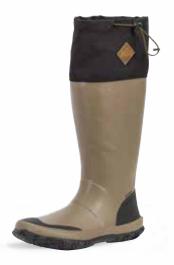

## **MUCKMASTER & XF**

The Muckmaster, proudly built to equip hard working farmers and outdoor workers is now also available with a gusset construction for an extended fit (XF). Delivering the same high performance and protection as the original, the Muckmaster XF offers up to 5 more inches of accommodation for optimal fit and comfort. This rugged boot withstands sharp objects while the breathable lining keeps your feet cool and dry in challenging weather conditions.

- 100% Waterproof
- 5mm Neoprene Bootie for Comfort and Performance
- Breathable Mesh Lining
- **Comfort Topline**
- **Extended Rubber Coverage**
- Gusset for Extended Fit (XF) MMXF-000 Only
- 2mm Thermal Foam Under Footbed
- **EVA Midsole for Added Comfort**
- MS1 Bobbed Molded Outsole

#### MMH-500A, MMM-500A

Men Sizes: 5 - 15 Boxed: 4 Pairs/Case

**MMXF-000** 

Men Sizes: 7 - 15 Boxed: 4 Pairs/Case

#### MID

MMM-500A | Black

#### TALL GUSSET

MMH-500A | Black