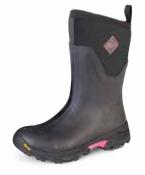

## **ARCTIC SPORT II TALI**

- ♦ 100% Waterproof
- ♦ 5mm Neoprene Bootie for Comfort and Performance
- Cool Weather Lining: Soft, Insulation, Light-weight, Performance Materials for Warmth and Comfort
- ◆ Extended Rubber Coverage
- ◆ Comfort Insole
- ♦ Lightweight EVA Midsole for All Day Comfort and Support
- Rugged Rubber Outsole for Traction
- bioDEWIX<sup>™</sup> Footbed Insert Topcover with NZYM<sup>™</sup> for Odor Control and Moisture Management

AS2T-3TW | Dark Olive/Herringbone

AS2T-201 | Black/Navy Topography

AS2T-000 | Black

**AS2T-101 |** Gray

Designed for some of the coldest conditions, the Arctic Sport II works great in nearly every environment. These fun, sporty colors make them perfect for trekking in the back woods or just enjoying the great outdoors.