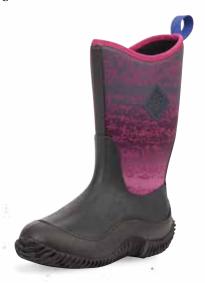

## **ARCTIC SPORT II MID**

- ◆ 100% Waterproof
- ♦ 5mm Neoprene Bootie for Comfort and Performance
- ◆ Cool Weather Lining: Soft, Insulation, Light-weight, Performance Materials for Warmth and Comfort
- ◆ Extended Rubber Coverage
- ◆ Comfort Insole
- ◆ Lightweight EVA Midsole for All Day Comfort and Support
- ◆ Rugged Rubber Outsole for Traction
- ◆ bioDEWIX™ Footbed Insert Topcover with NZYM™ for Odor Control and Moisture Management

AS2M-004 | Black/Magenta Digi Fade Print

AS2M-6TW | Wine Tasting/Herringbone

AS2M-201 | Black/Navy Topography

**AS2M-000 |** Black

**AS2M-101** | Gray

The Forager Tall is a boot unlike any other, inspired by classic Muck styles updated to meet the needs of today's active wearer. This boot is designed for the person who is on the move but needs comfort, reliability and fit. 100% Waterproof, the Forager is versatile in that it can be worn at three different height options with an adjustable closure system and gaiter collar. Pliable, lightweight, easy to roll and pack, easy to clean, this boot is for the outdoorsy user who is always prepared and won't be slowed down.