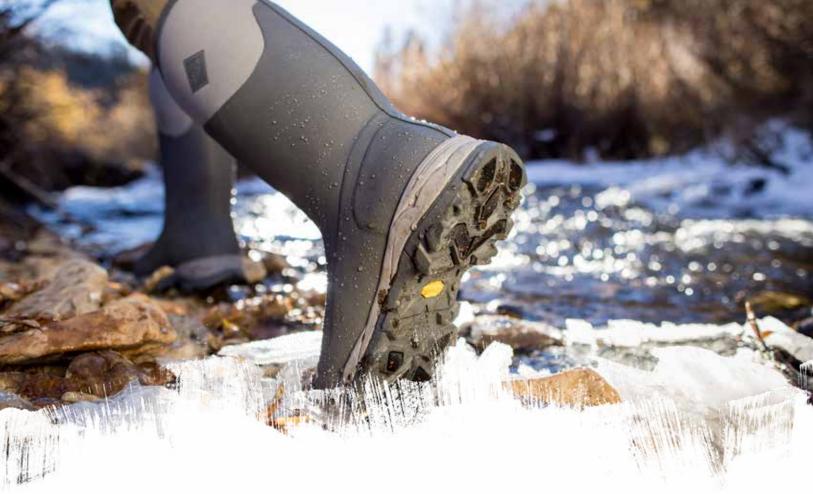

#### Glacier Trek™

Advanced cold weather slip-resistance and wet ice surface traction

#### Vibram® Arctic Grip A.T

For wet ice traction coupled with XS Trek Evo adding durability and improved grip on wet and dry surfaces

# **VIBRAM ARCTIC GRIP A.T.**

VIBRAM ARCTIC GRIP WITH XS TREK EVO ADDING DURABILITY AND IMPROVED GRIP ON WET AND DRY SURFACES.

LARGE SURFACE AREA
ARCTIC GRIP LUGS FOR
WET ICE TRACTION

VIBRAM XS TREK
EVO COMPOUND FOR
ALL TERRAIN SURFACES

VIBRAM SPE MIDSOLE SYSTEM FOR ADDED SUPPORT AND CUSHION