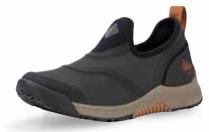

# **OUTSCAPE COLLECTION**

Performance and versatility are key when on the go; be it in the garden, working in the yard, hiking with the dog or for those days when you can't decide between the waterproof shoe you need and the lightweight sneaker you love. The Outscape is a lightweight, 100% waterproof lace-up shoe, designed to keep you comfortable and enable you to get more done every day.

### OUTSCAPE CHELSEA

Men Sizes: 7- 12, (Half Sizes), 13, 14

Boxed: 4 Pairs/Case

OSC-000 | Black

OSC-MOBU Brown/Mossy Oak Break-Up Country®

OSC-900 | Brown