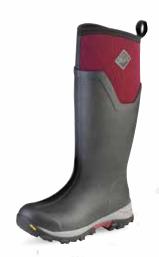

## **ARCTIC SPORT II MID**

- ◆ 100% Waterproof
- ♦ 5mm Neoprene Bootie for Comfort and Performance
- ◆ Cool Weather Lining: Soft, Insulation, Light-weight, Performance Materials for Warmth and Comfort
- ◆ Extended Rubber Coverage
- ◆ Comfort Insole
- ◆ Lightweight EVA Midsole for All Day Comfort and Support
- ◆ Rugged Rubber Outsole for Traction
- ◆ bioDEWIX™ Footbed Insert Topcover with NZYM™ for Odor Control and Moisture Management

AS2M-004 | Black/Magenta Digi Fade Print

AS2M-6TW | Wine Tasting/Herringbone

AS2M-201 | Black/Navy Topography

**AS2M-000 |** Black

**AS2M-101** | Gray

The Forager Tall is a boot unlike any other, inspired by classic Muck styles updated to meet the needs of today's active wearer. This boot is designed for the person who is on the move but needs comfort, reliability and fit. 100% Waterproof, the Forager is versatile in that it can be worn at three different height options with an adjustable closure system and gaiter collar. Pliable, lightweight, easy to roll and pack, easy to clean, this boot is for the outdoorsy user who is always prepared and won't be slowed down.