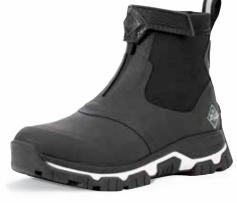

### **WETLAND PRO SNAKE**

A favorite of waterfowlers and anyone who shovels snow or works outdoors, the Wetland continues to be one of Muck's most popular boots. The PRO features full height snake strike resistant rubber construction to protect against sticks, rocks, and scratches while the outsole is an excellent performer in most every outdoor terrain.

- ◆ 100% Waterproof
- 5mm Neoprene Bootie
- ◆ 3D Airmesh Linings for Breathability
- ◆ Full Rubber Coverage to Top of the Boot-Certified Against Snake Strike
- EVA Midsole for Added Comfort and Ground Insulation
- Self-Cleaning MS-1 Lug Outsole is Excellent in Mud, Snow and Dirt
- ◆ ASTM Certified Against Electrical Hazard
- ◆ bioDEWIX™ Footbed Insert Topcover with NZYM™ for Odor Control and Moisture Management

Men Sizes: 5 - 15 Package 4 Pairs/Case

WETP-900 | Brown ASTM F2892-18 EH