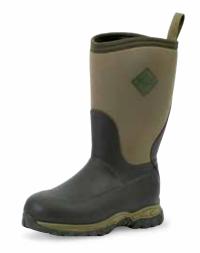

### **WOODY MAX**

Woody Max has kept hunters warm and toasty for over a decade with a 5mm neoprene waterproof bootie and fleece liner with the added 2mm thermal foam under foot. It's a proven combination at frigid temperatures on the stand, in the blind and the trek in between.

- ♦ 100% Waterproof
- ◆ 5mm Neoprene Bootie for Comfort and Performance
- Cool Weather Lining: Soft, Insulation, Light-weight, Performance Materials for Warmth and Comfort
- Comfort Topline
- ◆ 2mm Thermal Foam Under the Footbed
- ◆ Lightweight Midsole for All Day Comfort and Support
- MS-1 Molded Outsole

**WDM-RTE** | Brown/Realtree EDGE™

WDM-MOCT | Bark/Mossy Oak® Break-Up Country®