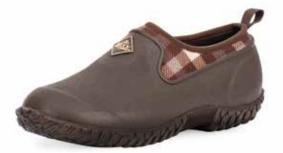

# **MUCKSTER II**

Stay dry and comfortable in the Muckster II collection, ideal for any chore or task. These beloved classics offer rubber outsoles that are designed to easily shed debris and provide great multi-surface traction. Whether you are in the garden, running errands, or walking the dog, you'll enjoy these easy-on/easy-off staples for every outdoor pursuit.

### MUCKSTER II

- ▶ 100% Waterproof
- ♦ 4mm Neoprene Bootie for Comfort and Performance
- ♦ Breathable Mesh Sandwich-fabric Lining Improves Air Circulation
- ◆ Comfort Topline
- ◆ Self Cleaning Rubber Outsole Built for the Lawn and Garden
- ◆ bioDEWIX™ Footbed Insert Topcover with NZYM™ for Odor Control and Moisture Management

### ANKLE

M2A-300 | Moss/Green

M2A-900 | Bark/Otter

### LOW

M2L-000 | Black/Brown

M2L-300 | Moss/Green

M2L-900 | Bark/Otter