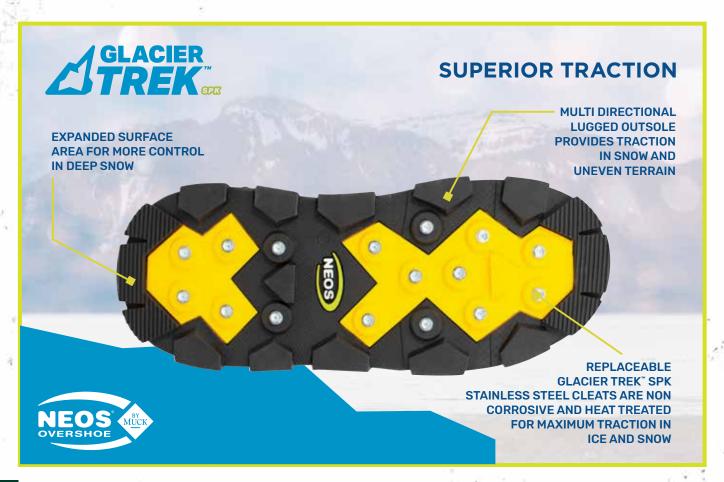

#### **GLACIER TREK SPK**

- Durable Uppers are Waterproof and Windproof
- ◆ 2.5mm Polyurethane Internal Bootie
- Glacier Trek SPK outsoles, with 32 Replaceable Cleats per Pair, Provide Excellent Traction on Ice and Snow. NOT to be used on Hard Surfaces
- Cleat Wrench included with Convenient Internal Pocket to keep Wrench Handy and Available to Change Cleats on the Job
- Adjustable Hook-and-loop Strap System for a Secure and Comfortable Fit
- ◆ Lightweight Design to Help Prevent Foot and Leg Fatigue
- ◆ Excellent Traction for Slip Resistance
- Compact for Convenient Storage

#### Glacier Trek™

Advanced cold weather slip-resistance and wet ice surface traction