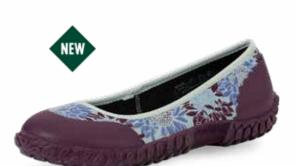

## MUCKSTER II FLAT

Taking the superior comfort and style of the Muckster II Collection into a new silhouette, this sporty women's flat keeps you cool and comfortable all season long. 100% waterproof, flexible, and lightweight with a durable rubber outsole for great traction and all day comfort.

- ♦ 100% Waterproof
- Breathable Mesh Sandwich-fabric Lining Improves Air Circulation
- Neoprene Flat with Rubber Overlays for Comfort, Breathability, and Durability Where You Need It Most
- Self Cleaning Rubber Outsole Built for the Lawn and Garden
- ◆ bioDEWIX™ Footbed Insert Topcover with NZYM™ for Odor Control and Moisture Management

Women Sizes: 5 - 10 (Half Sizes), 11 Package 6 Pairs/Case

WMB-4WT | Muted Clay/Wheat Print

WMB-5FLR | Astral Aura/Sunflower Print

WMB-102 | Gray/Print

WMB-001 | Black/Night Floral