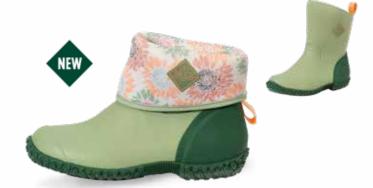

Men Sizes: 4 - 14 Package 4 Pairs/Case

EWH-333T | Moss

The Forager Tall is a boot unlike any other, inspired by classic Muck styles updated to meet the needs of today's active wearer. This boot is designed for the person who is on the move but needs comfort, reliability and fit. 100% Waterproof, the Forager is versatile in that it can be worn at three different height options with an adjustable closure system and gaiter collar. Pliable, lightweight, easy to roll and pack, easy to clean, this boot is for the outdoorsy user who is always prepared and won't be slowed down.

### **FORAGER TALL**

- ◆ 100% Waterproof
- Easy-to-Fold Rubber Upper Enables Multiple Shaft Height Options
- ◆ Loc-Tite Adjustable Closure System and MuckSTOP Gaiter collar provides a customized fit.
- Guarden Rubber Toe and Heel for Durability and Extended Wear
- Dual Density Footbed with Memory Foam for Long Lasting Comfort
- ◆ bioDEWIX<sup>™</sup> Footbed Insert Topcover with NZYM<sup>™</sup> for Odor Control and Moisture Management
- Durable Rubber Outsole with Self-Cleaning Multi-Surface Traction
- MuckTuck Nylon Bag for Packability

Men Sizes: 4 - 15

Women Sizes: 5 - 12, Unisex Boxed: 6 Pairs/Case

Loc-Tite Adjustable Closure System and MuckSTOP Nylon Gaiter collar provides a customized fit.

**Muck Tuck Sack** 

FOR-901 | Black/Tan

FOR-000 | Black