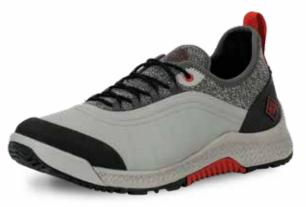

# **OUTSCAPE COLLECTION**

Performance and versatility are key when on the go; be it in the garden, working in the yard, hiking with the dog or for those days when you can't decide between the waterproof shoe you need and the lightweight sneaker you love. The Outscape is a lightweight, 100% waterproof lace-up shoe, designed to keep you comfortable and enable you to get more done every day.

### **OUTSCAPE LACE-UP**

- ▶ 100% Waterproof
- Lace-up Construction for a Tailored Fit
- Muckskin Flexible Neoprene with Abrasion Resistant Rubber Coating
- Guarden Rubber Toe and Heel for Durability and Extended Wear
- ◆ Breathable Mesh Lining Facilitates Air Circulation to Improve Comfort and Reduce Heat and Moisture
- Dual Density Footbed with Memory Foam for Long Lasting Comfort
- ◆ bioDEWIX™ Footbed Insert Topcover with NZYM™ for Odor Control and Moisture Management
- ◆ Lightweight Midsole for All Day Comfort and Support
- ◆ Self-Cleaning Rubber Outsole for Optimal Traction and Reliability
- Shovel-Ready Nylon Shank for Added Underfoot Stability when Using Garden Tools

Men Sizes: 7- 12, (Half Sizes), 13, 14 Boxed: 6 Pairs/Case

OSLM-100 | Gray

OSLM-000 | Black/Tan