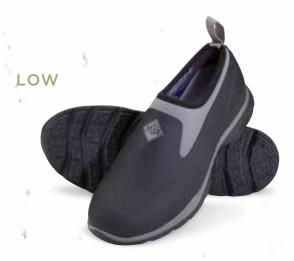

### **OUTSCAPE LOW**

Men Sizes: 7- 12, (Half Sizes), 13, 14 Boxed: 6 Pairs/Case

OSS-001 | Black

**OSS-100** | Gray

OST-MDNA | Mossy Oak Country DNA®

OSS-306 Burnt Olive/Ribbon Red/Black

OSS-000 | Black

**OSS-300** | Moss

OSS-900 | Brown