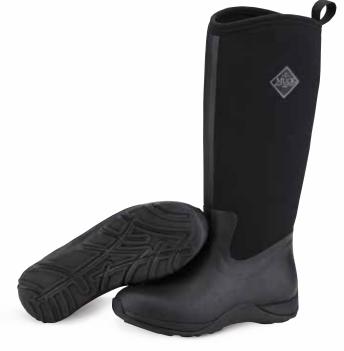

# **ARCTIC SPORT**

The Arctic Sport is a premium winter boot constructed from a 5mm neoprene bootie with protective rubber overlays to keep feet warm in deep snow or slush. The underfoot system is engineered to provide all-day comfort, thermal insulation from cold ground and great traction in all conditions.

### **ARCTIC SPORT**

- 100% Waterproof
- 5mm Neoprene Bootie for Comfort and Performance
- Cool Weather Lining: Soft, Insulation, Light-weight, Performance Materials for Warmth and Comfort
- Comfort Topline
- 2mm Thermal Foam Under the Footbed
- Lightweight Midsole for All Day Comfort and Support
- MS-1 Molded Outsole

Men Sizes: 5 - 15 Package 4 Pairs/Case

MID

ASM-000A | Black