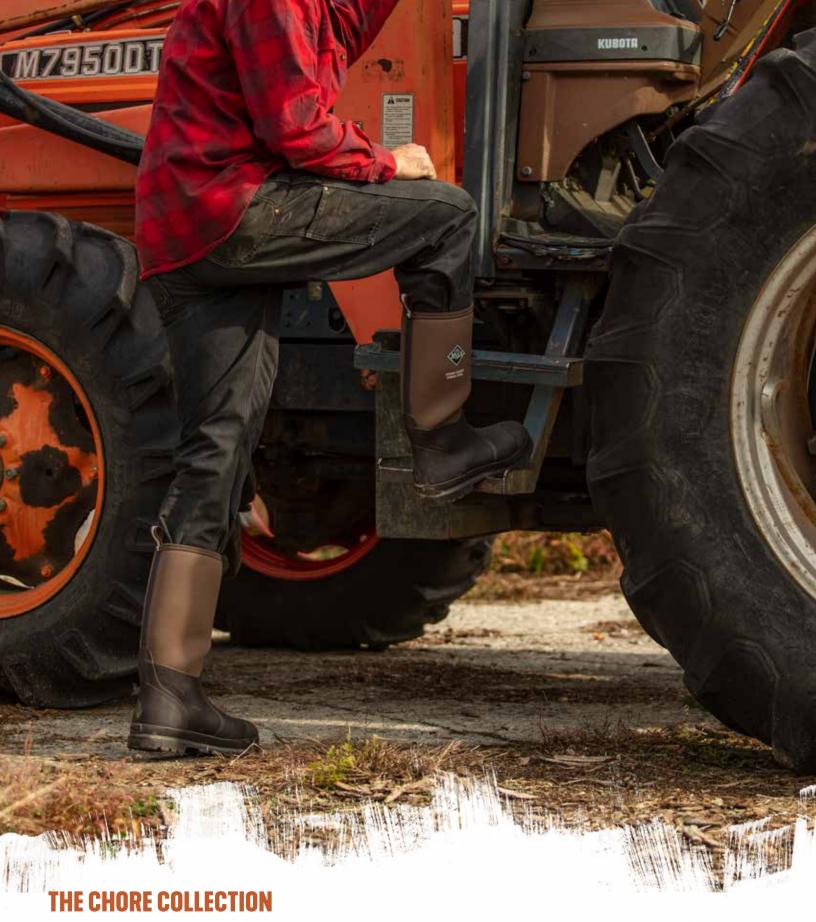

## **CHORE FARM LEATHER COLLECTION**

Over two decades in and around farms and barns has taught us a thing or two about the type of materials needed in our footwear to stand up to the Acidic and Alkali elements found in these environments. In these boots, our signature leather is not only "Farm Proof" but also flame and lime resistant while remaining 100% waterproof. The outsole stands up to oil, gas and diesel fuel while being slip resistant on hard flat surfaces. All this while being supportive and comfortable as we wrapped all this technology around a footbed designed like the bucket seat of a pickup truck. We are excited to provide a leather solution that offers the same high quality and protection as our trusted neoprene and rubber boots. The Chore Farm Leather collection, tough enough for your worst days – handsome enough for your best.

The original and the best. People expect a lot from a Chore boot, and we always aim to exceed their expectations. Constructed from high grade scuba neoprene and layers of hand laid rubber for maximum performance and durability these boots have kept workers dry and comfortable for more than two decades. The collection now includes the Chore XF with a rear gusset that delivers the same performance and protection as the original but with up to 5 extra inches of calf accommodation for optimal fit and comfort. We have also extended the Chore line with new color offerings and heights.