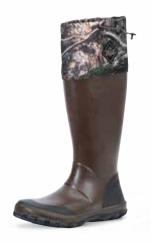

### **WETLAND PRO SNAKE**

A favorite of waterfowlers and anyone who shovels snow or works outdoors, the Wetland continues to be one of Muck's most popular boots. The PRO features full height snake strike resistant rubber construction to protect against sticks, rocks, and scratches while the outsole is an excellent performer in most every outdoor terrain.

- ◆ 100% Waterproof
- 5mm Neoprene Bootie
- ◆ 3D Airmesh Linings for Breathability
- ◆ Full Rubber Coverage to Top of the Boot-Certified Against Snake Strike
- EVA Midsole for Added Comfort and Ground Insulation
- Self-Cleaning MS-1 Lug Outsole is Excellent in Mud, Snow and Dirt
- ◆ ASTM Certified Against Electrical Hazard
- ◆ bioDEWIX™ Footbed Insert Topcover with NZYM™ for Odor Control and Moisture Management

Men Sizes: 5 - 15 Package 4 Pairs/Case

WETP-900 | Brown ASTM F2892-18 EH