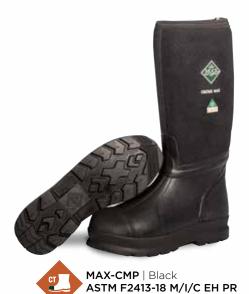

## **CHORE MAX TALL - CSA RESISTANT COMP TOE**

- ♦ 100% Waterproof
- ◆ Full Rubber Coverage for Ultimate Durability
- 3D Airmesh Lining for Comfort and Air Circulation
- ◆ SRC Rated Slip-Resistant Outsole
- ◆ Non-Metallic Plate for Underfoot Protection
- ◆ Composite Toe for Non-Metallic Protection
- ◆ Meets CAN/CSA Grade 1 Toe and Plate Protection
- bioDEWIX™ Footbed Insert Topcover with NZYM™ for Odor Control and Moisture Management

Men Sizes: 5 - 15 Boxed: 4 Pairs/Case

MAXR-CMP | Black ASTM F2413-18 M/I/C EH PR