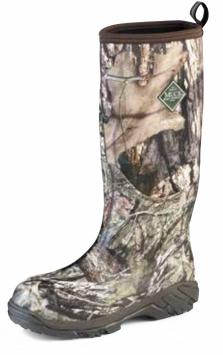

### **WOODY MAX**

Woody Max has kept hunters warm and toasty for over a decade with a 5mm neoprene waterproof bootie and fleece liner with the added 2mm thermal foam under foot. It's a proven combination at frigid temperatures on the stand, in the blind and the trek in between.

- ♦ 100% Waterproof
- ◆ 5mm Neoprene Bootie for Comfort and Performance
- Cool Weather Lining: Soft, Insulation, Light-weight, Performance Materials for Warmth and Comfort
- Comfort Topline
- ◆ 2mm Thermal Foam Under the Footbed
- ◆ Lightweight Midsole for All Day Comfort and Support
- MS-1 Molded Outsole

**WDM-RTE** | Brown/Realtree EDGE™

WDM-MOCT | Bark/Mossy Oak® Break-Up Country®