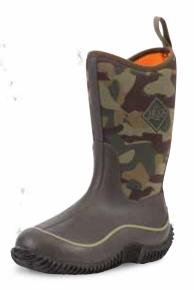

### **ROVER II**

Breathable Mesh lining pulls sweat away, while keeping kids feet warm and dry. Featuring Mossy Oak Break-Up Camo® and a supportive sure footed diamond sole that won't track fine rocks and dirt into the house.

- ♦ 100% Waterproof
- ◆ 5mm Neoprene Bootie for Comfort and Performance
- Breathable Mesh Sandwich-fabric Lining Improves Air Circulation
- ◆ Comfort Topline
- ◆ Rubber Toe and Heel Protector
- ♦ Self Cleaning Diamond Outsole

Children Sizes: 10 - 13 Youth Sizes: 1 - 6 Package 6 Pairs/Case

RVT-MOBU | Mossy Oak Break-Up