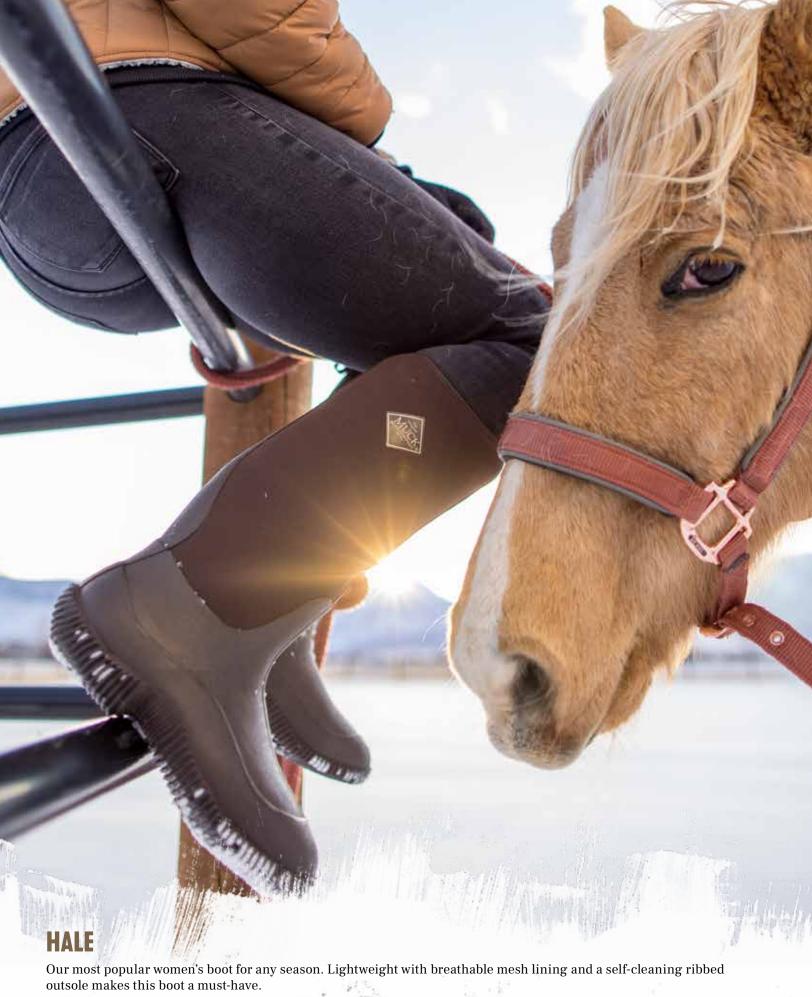

## HALE

- ♦ 100% Waterproof
- ♦ 5mm Neoprene Bootie for Comfort and Performance
- Breathable Mesh Sandwich-fabric Lining Improves Air Circulation
- ◆ Pull-on Tab for Easy On/Off
- ◆ Ribbed Outsole for Easy Cleaning
- bioDEWIX™ Footbed Insert Topcover with NZYM™ for Odor Control and Moisture Management

**HAW-1HB** | Black w/Fuzzy Herringbone

HAWF-900 | Brown w/Fleece Lining

**HAW-9TW |** Walnut w/Herringbone

HAW-000 | Black

HAW-1PLD | Black/Gray Plaid

HAW-MSMG | Black/Muddy Girl® Camo

HAW-404 | Black/Hot Pink