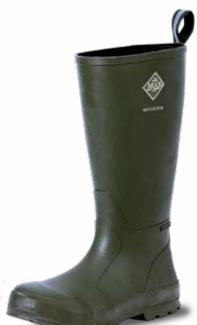

## **MUDDER TALL**

- ◆ 100% Waterproof, 100% MUCKPROOF
- ◆ Soft, Flexible Rubber Upper Provides Durable Protection
- Dual Density Footbed with Memory Foam for Long Lasting Comfort
- ◆ bioDEWIX™ Footbed Insert Topcover with NZYM™ for Odor Control and Moisture Management
- ◆ Extra Toe & Heel Underlays for Additional Protection
- ◆ Composite Toe for Non-Metallic Protection MUD-000C only
- ♦ Durable Rubber Outsole with Superior Surface Traction
- Oil & Gas Resistant Outsole

Men Sizes: 7 - 15 Boxed: 6 Pairs/Case

MUD-000C | Black ASTM F2413-18 M/I/C EH

**MUD-333** | Moss Green **ASTM F2892-18 EH** 

MUD-MDNA | Mossy Oak Country DNA® ASTM F2892-18 EH