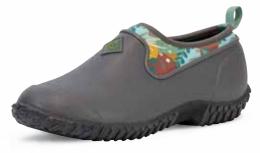

## MUCKSTER II FLAT

Taking the superior comfort and style of the Muckster II Collection into a new silhouette, this sporty women's flat keeps you cool and comfortable all season long. 100% waterproof, flexible, and lightweight with a durable rubber outsole for great traction and all day comfort.

- ♦ 100% Waterproof
- Breathable Mesh Sandwich-fabric Lining Improves Air Circulation
- Neoprene Flat with Rubber Overlays for Comfort, Breathability, and Durability Where You Need It Most
- Self Cleaning Rubber Outsole Built for the Lawn and Garden
- ◆ bioDEWIX™ Footbed Insert Topcover with NZYM™ for Odor Control and Moisture Management

Women Sizes: 5 - 10 (Half Sizes), 11 Package 6 Pairs/Case

WMB-4WT | Muted Clay/Wheat Print

WMB-5FLR | Astral Aura/Sunflower Print

WMB-102 | Gray/Print

WMB-001 | Black/Night Floral