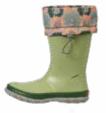

# **MUCKSTER II**

Stay dry and comfortable in the Muckster II collection, ideal for any chore or task. These beloved classics offer rubber outsoles that are designed to easily shed debris and provide great multi-surface traction. Whether you are in the garden, running errands, or walking the dog, you'll enjoy these easy-on/easy-off staples for every outdoor pursuit.

### MUCKSTER II

- ▶ 100% Waterproof
- ♦ 4mm Neoprene Bootie for Comfort and Performance
- ♦ Breathable Mesh Sandwich-fabric Lining Improves Air Circulation
- ◆ Comfort Topline
- ◆ Self Cleaning Rubber Outsole Built for the Lawn and Garden
- ◆ bioDEWIX™ Footbed Insert Topcover with NZYM™ for Odor Control and Moisture Management

Men Sizes: 7 - 15 Boxed: 6 Pairs/Case

### ANKLE

M2A-300 | Moss/Green

M2A-900 | Bark/Otter

### LOW

M2L-000 | Black/Brown

M2L-300 | Moss/Green

M2L-900 | Bark/Otter