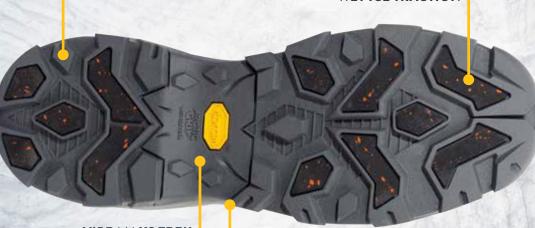

# **VIBRAM ARCTIC GRIP A.T.**

VIBRAM ARCTIC GRIP WITH XS TREK EVO ADDING DURABILITY AND IMPROVED GRIP ON WET AND DRY SURFACES.

LARGE SURFACE AREA
ARCTIC GRIP LUGS FOR
WET ICE TRACTION

VIBRAM XS TREK
EVO COMPOUND FOR
ALL TERRAIN SURFACES

VIBRAM SPE MIDSOLE SYSTEM FOR ADDED SUPPORT AND CUSHION