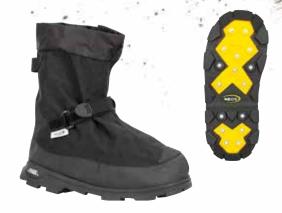

#### N5P3G: Navigator 5<sup>™</sup> Insulated, Gray,15 in

- $\Diamond$  840 Denier Woven Polyester Upper
- ♦ Glacier Trek SPK Outsole
- ♦ 4mm Polyurethane Foam Insulation for Additional Warmth
- ♦ Expandable Gator, Increases Boot Height to 20 in

Sizes: XS-4XL NEW SIZE 4XL