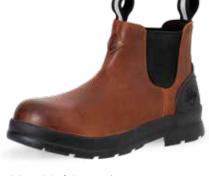

## **CHORE CLASSIC 6" BOOT PLAIN TOE**

Proven over 20 years in the toughest and muckiest of conditions, the Chore collection from The Original Muck Boot Co. is now even more versatile with an all new offering in an easy on/off lower height work boot. Choose from either a lace up or slip-on style Chelsea. Both standard and CSA compliant safety models available and as always, 100% waterproof and 100% MUCKPROOF.

- ◆ 100% Waterproof
- ♦ 5mm Neoprene Bootie
- ♦ Breathable Mesh Lining
- ◆ Double Toe and Triple Rubber Heel Reinforcement
- ◆ Easy to Clean Rubber Overlays
- ◆ Lace Front and Neoprene Collar for great fit
- ◆ Durable Quick Cleaning Sole
- ♦ Steel Shank
- ◆ \*bioDEWIX™ Footbed Insert Topcover with NZYM™ for Odor Control and Moisture Management

Men Sizes: 5 - 15 Boxed: 4 Pairs/Case

CH6-900 | Brown ASTM F2892-18 EH