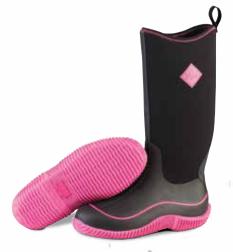

## **ARCTIC SPORT II MID**

- ◆ 100% Waterproof
- ♦ 5mm Neoprene Bootie for Comfort and Performance
- ◆ Cool Weather Lining: Soft, Insulation, Light-weight, Performance Materials for Warmth and Comfort
- ◆ Extended Rubber Coverage
- ◆ Comfort Insole
- ◆ Lightweight EVA Midsole for All Day Comfort and Support
- ◆ Rugged Rubber Outsole for Traction
- ◆ bioDEWIX™ Footbed Insert Topcover with NZYM™ for Odor Control and Moisture Management

AS2M-004 | Black/Magenta Digi Fade Print

AS2M-6TW | Wine Tasting/Herringbone

AS2M-201 | Black/Navy Topography

**AS2M-000 |** Black

**AS2M-101** | Gray

The Forager Tall is a boot unlike any other, inspired by classic Muck styles updated to meet the needs of today's active wearer. This boot is designed for the person who is on the move but needs comfort, reliability and fit. 100% Waterproof, the Forager is versatile in that it can be worn at three different height options with an adjustable closure system and gaiter collar. Pliable, lightweight, easy to roll and pack, easy to clean, this boot is for the outdoorsy user who is always prepared and won't be slowed down.