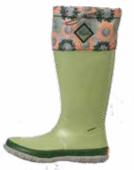

# **MUCKSTER II**

Stay dry and comfortable in the Muckster II collection, ideal for any chore or task. These beloved classics offer rubber outsoles that are designed to easily shed debris and provide great multi-surface traction. Whether you are in the garden, running errands, or walking the dog, you'll enjoy these easy-on/easy-off staples for every outdoor pursuit.

### MUCKSTER II

- ▶ 100% Waterproof
- ♦ 4mm Neoprene Bootie for Comfort and Performance
- ♦ Breathable Mesh Sandwich-fabric Lining Improves Air Circulation
- ◆ Comfort Topline
- ◆ Self Cleaning Rubber Outsole Built for the Lawn and Garden
- ◆ bioDEWIX™ Footbed Insert Topcover with NZYM™ for Odor Control and Moisture Management

Men Sizes: 7 - 15 Boxed: 6 Pairs/Case

### ANKLE

M2A-300 | Moss/Green

M2A-900 | Bark/Otter

### LOW

M2L-000 | Black/Brown

M2L-300 | Moss/Green

M2L-900 | Bark/Otter