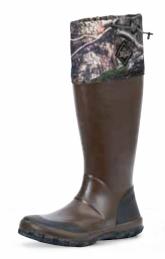

# PURSUIT Sport, Hunt

No matter how much or how many different types of terrain you're covering these are the boots that were designed to go the distance. Whether hunting, wading, stomping, slushing or walking for miles.

## ARCTIC SPORT STEEL TOE

Built for work in cold environments the Arctic Sport will keep feet warm, dry and comfortable while meeting ASTM safety requirements.

- ◆ 100% Waterproof
- ◆ 5mm Neoprene Bootie for Comfort and Performance
- Cool Weather Lining: Soft, Insulation, Light-weight, Performance Materials for Warmth and Comfort
- ◆ 2mm Thermal Foam Under Foot
- ◆ EVA Midsole for Added Comfort
- ◆ MS1 Molded Outsole
- ◆ Steel Toe

Men Sizes: 7 - 14 Boxed: 4 Pairs/Case

ASP-STL | Black ASTM F2413-18 M/I/C EH