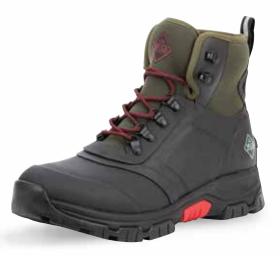

## ARCTIC SPORT STEEL TOE

Built for work in cold environments the Arctic Sport will keep feet warm, dry and comfortable while meeting ASTM safety requirements.

- ◆ 100% Waterproof
- ◆ 5mm Neoprene Bootie for Comfort and Performance
- Cool Weather Lining: Soft, Insulation, Light-weight, Performance Materials for Warmth and Comfort
- ◆ 2mm Thermal Foam Under Foot
- ◆ EVA Midsole for Added Comfort
- ◆ MS1 Molded Outsole
- ◆ Steel Toe

Men Sizes: 7 - 14 Boxed: 4 Pairs/Case

ASP-STL | Black ASTM F2413-18 M/I/C EH