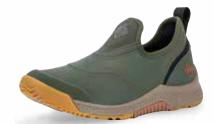

# **OUTSCAPE COLLECTION**

Performance and versatility are key when on the go; be it in the garden, working in the yard, hiking with the dog or for those days when you can't decide between the waterproof shoe you need and the lightweight sneaker you love. The Outscape is a lightweight, 100% waterproof lace-up shoe, designed to keep you comfortable and enable you to get more done every day.

### **OUTSCAPE LOW**

Men Sizes: 7- 12, (Half Sizes), 13, 14 Boxed: 6 Pairs/Case

OSS-001 | Black

**OSS-100** | Gray

OST-MDNA | Mossy Oak Country DNA®

OSS-306 Burnt Olive/Ribbon Red/Black

OSS-000 | Black

**OSS-300** | Moss

OSS-900 | Brown