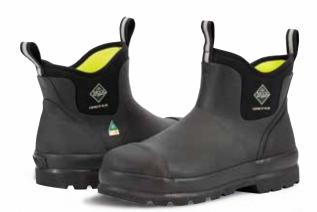

## **CHORE CLASSIC CHELSEA**

- ◆ 100% Waterproof
- ♦ 5mm Neoprene Bootie
- ♦ Breathable Mesh Lining
- ◆ Double Toe and Triple Rubber Heel Reinforcement
- Easy to Clean Rubber Overlays
- ◆ Twin Neoprene Topline for Easy on and Off
- ◆ Durable Quick Cleaning Sole
- Steel Shank
- ◆ bioDEWIX™ Footbed Insert Topcover with NZYM™ for Odor Control and Moisture Management

Men Sizes: 5 - 15 Boxed: 4 Pairs/Case

CHC-000A | Black ASTM F2892-18 EH