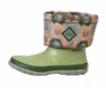

# **MUCKSTER II**

Stay dry and comfortable in the Muckster II collection, ideal for any chore or task. These beloved classics offer rubber outsoles that are designed to easily shed debris and provide great multi-surface traction. Whether you are in the garden, running errands, or walking the dog, you'll enjoy these easy-on/easy-off staples for every outdoor pursuit.

### MUCKSTER II

- ▶ 100% Waterproof
- ♦ 4mm Neoprene Bootie for Comfort and Performance
- ♦ Breathable Mesh Sandwich-fabric Lining Improves Air Circulation
- ◆ Comfort Topline
- ◆ Self Cleaning Rubber Outsole Built for the Lawn and Garden
- ◆ bioDEWIX™ Footbed Insert Topcover with NZYM™ for Odor Control and Moisture Management

### ANKLE

M2A-300 | Moss/Green

M2A-900 | Bark/Otter

### LOW

M2L-000 | Black/Brown

M2L-300 | Moss/Green

M2L-900 | Bark/Otter