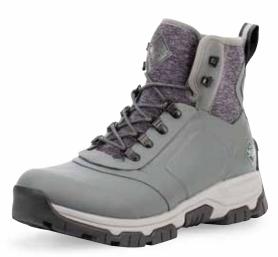

## **ARCTIC SPORT II TALI**

- ♦ 100% Waterproof
- ♦ 5mm Neoprene Bootie for Comfort and Performance
- Cool Weather Lining: Soft, Insulation, Light-weight, Performance Materials for Warmth and Comfort
- ◆ Extended Rubber Coverage
- ◆ Comfort Insole
- ♦ Lightweight EVA Midsole for All Day Comfort and Support
- Rugged Rubber Outsole for Traction
- bioDEWIX<sup>™</sup> Footbed Insert Topcover with NZYM<sup>™</sup> for Odor Control and Moisture Management

AS2T-3TW | Dark Olive/Herringbone

AS2T-201 | Black/Navy Topography

AS2T-000 | Black

**AS2T-101 |** Gray

Designed for some of the coldest conditions, the Arctic Sport II works great in nearly every environment. These fun, sporty colors make them perfect for trekking in the back woods or just enjoying the great outdoors.