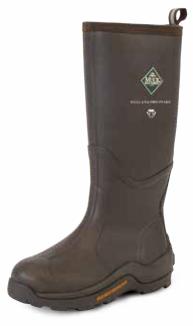

## **MUCKMASTER & XF**

The Muckmaster, proudly built to equip hard working farmers and outdoor workers is now also available with a gusset construction for an extended fit (XF). Delivering the same high performance and protection as the original, the Muckmaster XF offers up to 5 more inches of accommodation for optimal fit and comfort. This rugged boot withstands sharp objects while the breathable lining keeps your feet cool and dry in challenging weather conditions.

- 100% Waterproof
- 5mm Neoprene Bootie for Comfort and Performance
- Breathable Mesh Lining
- **Comfort Topline**
- **Extended Rubber Coverage**
- Gusset for Extended Fit (XF) MMXF-000 Only
- 2mm Thermal Foam Under Footbed
- **EVA Midsole for Added Comfort**
- MS1 Bobbed Molded Outsole

#### MMH-500A, MMM-500A

Men Sizes: 5 - 15 Boxed: 4 Pairs/Case

**MMXF-000** 

Men Sizes: 7 - 15 Boxed: 4 Pairs/Case