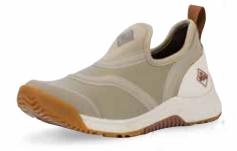

# **OUTSCAPE COLLECTION**

Performance and versatility are key when on the go; be it in the garden, working in the yard, hiking with the dog or for those days when you can't decide between the waterproof shoe you need and the lightweight sneaker you love. The Outscape is a lightweight, 100% waterproof lace-up shoe, designed to keep you comfortable and enable you to get more done every day.

### **OUTSCAPE LACE-UP**

- ▶ 100% Waterproof
- Lace-up Construction for a Tailored Fit
- Muckskin Flexible Neoprene with Abrasion Resistant Rubber Coating
- Guarden Rubber Toe and Heel for Durability and Extended Wear
- ◆ Breathable Mesh Lining Facilitates Air Circulation to Improve Comfort and Reduce Heat and Moisture
- Dual Density Footbed with Memory Foam for Long Lasting Comfort
- ◆ bioDEWIX™ Footbed Insert Topcover with NZYM™ for Odor Control and Moisture Management
- ◆ Lightweight Midsole for All Day Comfort and Support
- ◆ Self-Cleaning Rubber Outsole for Optimal Traction and Reliability
- Shovel-Ready Nylon Shank for Added Underfoot Stability when Using Garden Tools

Men Sizes: 7- 12, (Half Sizes), 13, 14 Boxed: 6 Pairs/Case

OSLM-100 | Gray

OSLM-000 | Black/Tan