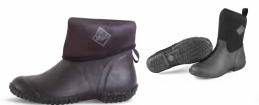

# **CHORE CLASSIC & XF**

Our iconic Chore boot, built specifically for women, now also available with an adjustable gusset for the perfect fit. The women's Chore combines premium rubber and neoprene for a boot that's comfortable, functional and ready for work.

# **CHORE CLASSIC & XF**

- ♦ 100% Waterproof
- ♦ 5mm Neoprene Bootie for Comfort and Performance
- Breathable Mesh Sandwich-fabric Lining Improves Air Circulation
- ♦ Women's Last
- ◆ Gusset for Extended Fit (XF Tall) WCXF only
- Rugged Outsole Design
- ◆ bioDEWIX™ Footbed Insert Topcover with NZYM™ for Odor Control and Moisture Management