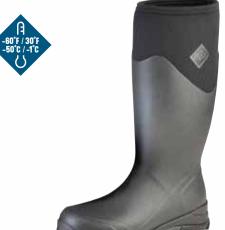

## ARCTIC PRO

The Arctic Pro is constructed with an 8mm neoprene bootie and fleece lining to provide all-day comfort and warmth in low temperatures. Available in ASTM certification for protective wear in dangerous conditions. Like most Muck boots, a topline binding keeps the snow and cold out and the warmth in.

- ♦ 100% Waterproof
- ♦ 8mm Neoprene Bootie for Comfort and Performance
- Cool Weather Lining: Soft, Insulation, Light-weight, Performance Materials for Warmth and Comfort
- ◆ 2mm Thermal Foam Under Foot
- Bob-Tracker Molded Outsole
- Steel Toe

Men Sizes: 7 - 14 Boxed: 4 Pairs/Case

ACP-STL | Brown ASTM F2413-18 M/I/C EH