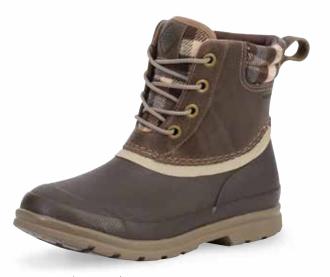

# **ORIGINALS DUCK LACE**

Inspired by our iconic Chore Boot, Muck Originals is a collection of light duty, yet essential footwear built for everyday use. The Leather Originals feature a durable rubber shell with a full-grain waterproof leather upper, and hand-laid rubber for flexibility, comfortable, 100% waterproof protection. Molded PU footbeds with a layer of memory-foam offer maximum underfoot comfort. Further, the footbed's bioDEWIX™ odor and moisture management insert keeps you fresh all day. Easy-on/easy-off designs and durable outsoles with defined heels offer traction, style, and performance for life outside.

#### ◆ 100% Waterproof

Lace-up Construction for a Tailored Fit

**ORIGINALS DUCK LACE** 

- Rugged Full-Grain Leather Upper for Durable Waterproof Performance
- Removable Contour Molded Footbed with Memory Foam for Long Lasting Cushioning
- bioDEWIX™ Footbed Topcover with NZYM™ for Odor Control and Moisture Management
- Rubber Outsole with Innovative Lug Design Provides Traction while Quickly Releasing Mud and other Debris