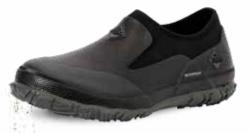

## **CHORE COOL**

This high performance boot keeps feet cool and dry with our exclusive XpressCool™ lining for all day comfort, while the Vibram® outsole offers durability and traction for multiple surfaces. The steel toe version meets ASTM F2413-18 M/I/C EH.

- ♦ Vibram® Outsole
- ♦ 100% Waterproof
- ◆ 4mm Neoprene Bootie for Comfort and Performance
- ◆ XpressCool™: Anti-microbial Evaporative Cooling Lining

## **STEEL TOE**

Men Sizes: 5 - 14 Boxed: 4 Pairs/Case