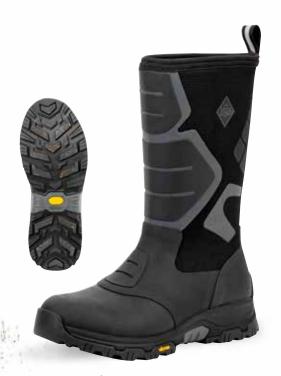

# **APEX PRO ARCTIC GRIP A.T. TRACTION LUG**

The Apex is a high-performance all-terrain collection built on an innovative platform for high endurance outdoor pursuits requiring a more athletic and agile boot. 100% waterproof construction coupled with breathable mesh linings to provide elite protection and moisture management. Multiple outsole options are available for optimal traction in various terrain, including rocky, cold/wet ground and of course, the MUCK.

## **APEX PRO ARCTIC GRIP A.T. TRACTION LUG**

- ◆ 100% Waterproof
- ♦ 4mm Neoprene Bootie for Comfort and All-Conditions Performance
- ◆ Pull Tab Provides Easy On/Off
- Breathable Air Mesh Lining Facilitates Air Circulation to Improve Comfort and Reduce Heat and Moisture
- Dual Density Footbed with Memory Foam for Long Lasting Comfort
- bioDEWIX™ Footbed Insert Topcover with NZYM™ for Odor Control and Moisture Management
- ♦ Lightweight EVA Midsole for All Day Comfort and Support
- ◆ Combining Vibram®'s All-New Arctic Grip All Terrain with XS Trek Evo and their New Traction Lug Technology for Added Durability and Grip on Wet and Dry Surfaces, Improving Traction by up to 25%

Men Sizes: 7 - 15 Boxed: 4 Pairs/Case

APMT-000 | Black

APMT-MDNA | Bark/Mossy Oak® Country DNA