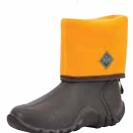

### **WOODY MAX**

Woody Max has kept hunters warm and toasty for over a decade with a 5mm neoprene waterproof bootie and fleece liner with the added 2mm thermal foam under foot. It's a proven combination at frigid temperatures on the stand, in the blind and the trek in between.

- ♦ 100% Waterproof
- ◆ 5mm Neoprene Bootie for Comfort and Performance
- Cool Weather Lining: Soft, Insulation, Light-weight, Performance Materials for Warmth and Comfort
- Comfort Topline
- ◆ 2mm Thermal Foam Under the Footbed
- ◆ Lightweight Midsole for All Day Comfort and Support
- MS-1 Molded Outsole

**WDM-RTE** | Brown/Realtree EDGE™

WDM-MOCT | Bark/Mossy Oak® Break-Up Country®