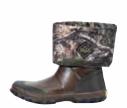

### **WOODY MAX**

Woody Max has kept hunters warm and toasty for over a decade with a 5mm neoprene waterproof bootie and fleece liner with the added 2mm thermal foam under foot. It's a proven combination at frigid temperatures on the stand, in the blind and the trek in between.

- ♦ 100% Waterproof
- ◆ 5mm Neoprene Bootie for Comfort and Performance
- Cool Weather Lining: Soft, Insulation, Light-weight, Performance Materials for Warmth and Comfort
- Comfort Topline
- ◆ 2mm Thermal Foam Under the Footbed
- ◆ Lightweight Midsole for All Day Comfort and Support
- MS-1 Molded Outsole