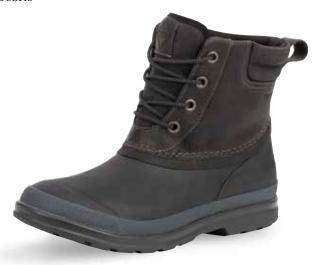

## **MUCKMASTER & XF**

The Muckmaster, proudly built to equip hard working farmers and outdoor workers is now also available with a gusset construction for an extended fit (XF). Delivering the same high performance and protection as the original, the Muckmaster XF offers up to 5 more inches of accommodation for optimal fit and comfort. This rugged boot withstands sharp objects while the breathable lining keeps your feet cool and dry in challenging weather conditions.

- 100% Waterproof
- 5mm Neoprene Bootie for Comfort and Performance
- Breathable Mesh Lining
- **Comfort Topline**
- **Extended Rubber Coverage**
- Gusset for Extended Fit (XF) MMXF-000 Only
- 2mm Thermal Foam Under Footbed
- **EVA Midsole for Added Comfort**
- MS1 Bobbed Molded Outsole

#### MMH-500A, MMM-500A

Men Sizes: 5 - 15 Boxed: 4 Pairs/Case

**MMXF-000** 

Men Sizes: 7 - 15 Boxed: 4 Pairs/Case

#### MID

MMM-500A | Black

#### TALL GUSSET

MMH-500A | Black