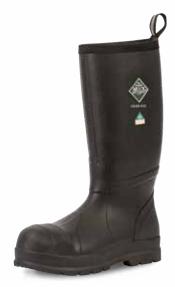

## **MUDDER TALL**

- ◆ 100% Waterproof, 100% MUCKPROOF
- ◆ Soft, Flexible Rubber Upper Provides Durable Protection
- Dual Density Footbed with Memory Foam for Long Lasting Comfort
- ◆ bioDEWIX™ Footbed Insert Topcover with NZYM™ for Odor Control and Moisture Management
- ◆ Extra Toe & Heel Underlays for Additional Protection
- ◆ Composite Toe for Non-Metallic Protection MUD-000C only
- ♦ Durable Rubber Outsole with Superior Surface Traction
- Oil & Gas Resistant Outsole

Men Sizes: 7 - 15 Boxed: 6 Pairs/Case

MUD-000C | Black ASTM F2413-18 M/I/C EH

**MUD-333** | Moss Green **ASTM F2892-18 EH** 

MUD-MDNA | Mossy Oak Country DNA® ASTM F2892-18 EH