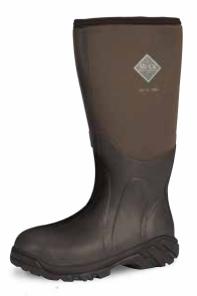

## ARCTIC PRO

The Arctic Pro is constructed with an 8mm neoprene bootie and fleece lining to provide all-day comfort and warmth in low temperatures. Available in ASTM certification for protective wear in dangerous conditions. Like most Muck boots, a topline binding keeps the snow and cold out and the warmth in.

- ♦ 100% Waterproof
- ♦ 8mm Neoprene Bootie for Comfort and Performance
- Cool Weather Lining: Soft, Insulation, Light-weight, Performance Materials for Warmth and Comfort
- ◆ 2mm Thermal Foam Under Foot
- Bob-Tracker Molded Outsole
- Steel Toe

Men Sizes: 7 - 14 Boxed: 4 Pairs/Case

ACP-STL | Brown ASTM F2413-18 M/I/C EH