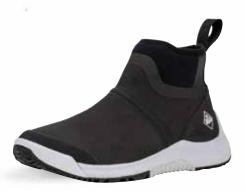

# **OUTSCAPE COLLECTION**

Performance and versatility are key when on the go; be it in the garden, working in the yard, hiking with the dog or for those days when you can't decide between the waterproof shoe you need and the lightweight sneaker you love. The Outscape is a lightweight, 100% waterproof lace-up shoe, designed to keep you comfortable and enable you to get more done every day.

### **OUTSCAPE LACE-UP**

- ▶ 100% Waterproof
- Lace-up Construction for a Tailored Fit
- Muckskin Flexible Neoprene with Abrasion Resistant Rubber Coating
- Guarden Rubber Toe and Heel for Durability and Extended Wear
- ◆ Breathable Mesh Lining Facilitates Air Circulation to Improve Comfort and Reduce Heat and Moisture
- Dual Density Footbed with Memory Foam for Long Lasting Comfort
- ◆ bioDEWIX™ Footbed Insert Topcover with NZYM™ for Odor Control and Moisture Management
- ◆ Lightweight Midsole for All Day Comfort and Support
- ◆ Self-Cleaning Rubber Outsole for Optimal Traction and Reliability
- Shovel-Ready Nylon Shank for Added Underfoot Stability when Using Garden Tools

Men Sizes: 7- 12, (Half Sizes), 13, 14 Boxed: 6 Pairs/Case

OSLM-100 | Gray

OSLM-000 | Black/Tan