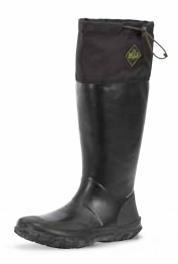

### **WETLAND PRO SNAKE**

A favorite of waterfowlers and anyone who shovels snow or works outdoors, the Wetland continues to be one of Muck's most popular boots. The PRO features full height snake strike resistant rubber construction to protect against sticks, rocks, and scratches while the outsole is an excellent performer in most every outdoor terrain.

- ◆ 100% Waterproof
- 5mm Neoprene Bootie
- ◆ 3D Airmesh Linings for Breathability
- ◆ Full Rubber Coverage to Top of the Boot-Certified Against Snake Strike
- EVA Midsole for Added Comfort and Ground Insulation
- Self-Cleaning MS-1 Lug Outsole is Excellent in Mud, Snow and Dirt
- ◆ ASTM Certified Against Electrical Hazard
- ◆ bioDEWIX™ Footbed Insert Topcover with NZYM™ for Odor Control and Moisture Management

Men Sizes: 5 - 15 Package 4 Pairs/Case

WETP-900 | Brown ASTM F2892-18 EH