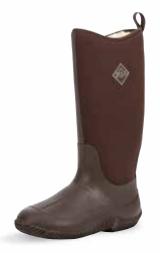

The original and the best. People expect a lot from a Chore boot, and we always aim to exceed their expectations. Constructed from high grade scuba neoprene and layers of hand laid rubber for maximum performance and durability these boots have kept workers dry and comfortable for more than two decades. The collection now includes the Chore XF with a rear gusset that delivers the same performance and protection as the original but with up to 5 extra inches of calf accommodation for optimal fit and comfort. We have also extended the Chore line with new color offerings and heights.

## **CHORE CLASSIC & XF**

- ♦ 100% Waterproof
- ♦ 5mm Neoprene Bootie for Comfort and Performance
- Breathable Mesh Lining
- ◆ Triple Toe and Quadruple Rubber Heel Reinforcement
- ◆ Easy to Clean Rubber Overlays
- Gusset for Extended Fit (XF) whether Tucking in Bulky Pants or to Accommodate Wide Calves - MCXF-000 only
- Durable Quick Cleaning Sole
- Steel Shank
- ◆ XpressCool™: Anti-microbial Evaporative Cooling Lining CHHC-900 only

#### CHH-000A, CHM-000A, CHHC-900

Men's Sizes: 5 - 16

#### CHH-MOB, MCXF-000

Men's Sizes: 7 - 15

Boxed: 4 Pairs/Case

CHHC-900 | Bark ASTM F2892-18 EH

CHH-000A | Black ASTM F2892-18 EH

CHH-MOB
Brown/Mossy Oak New Bottomland Camo
ASTM F2892-18 EH

ASTM F2892-18 EH