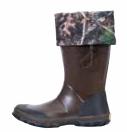

### **WETLAND PRO SNAKE**

A favorite of waterfowlers and anyone who shovels snow or works outdoors, the Wetland continues to be one of Muck's most popular boots. The PRO features full height snake strike resistant rubber construction to protect against sticks, rocks, and scratches while the outsole is an excellent performer in most every outdoor terrain.

- ◆ 100% Waterproof
- 5mm Neoprene Bootie
- ◆ 3D Airmesh Linings for Breathability
- ◆ Full Rubber Coverage to Top of the Boot-Certified Against Snake Strike
- EVA Midsole for Added Comfort and Ground Insulation
- Self-Cleaning MS-1 Lug Outsole is Excellent in Mud, Snow and Dirt
- ◆ ASTM Certified Against Electrical Hazard
- ◆ bioDEWIX™ Footbed Insert Topcover with NZYM™ for Odor Control and Moisture Management