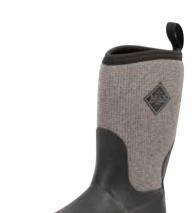

### **WOODY MAX**

Woody Max has kept hunters warm and toasty for over a decade with a 5mm neoprene waterproof bootie and fleece liner with the added 2mm thermal foam under foot. It's a proven combination at frigid temperatures on the stand, in the blind and the trek in between.

- ♦ 100% Waterproof
- ◆ 5mm Neoprene Bootie for Comfort and Performance
- Cool Weather Lining: Soft, Insulation, Light-weight, Performance Materials for Warmth and Comfort
- Comfort Topline
- ◆ 2mm Thermal Foam Under the Footbed
- ◆ Lightweight Midsole for All Day Comfort and Support
- MS-1 Molded Outsole

**WDM-RTE** | Brown/Realtree EDGE™

WDM-MOCT | Bark/Mossy Oak® Break-Up Country®