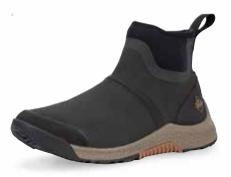

# **OUTSCAPE COLLECTION**

Performance and versatility are key when on the go; be it in the garden, working in the yard, hiking with the dog or for those days when you can't decide between the waterproof shoe you need and the lightweight sneaker you love. The Outscape is a lightweight, 100% waterproof lace-up shoe, designed to keep you comfortable and enable you to get more done every day.

### **OUTSCAPE LACE-UP**

- ▶ 100% Waterproof
- Lace-up Construction for a Tailored Fit
- Muckskin Flexible Neoprene with Abrasion Resistant Rubber Coating
- Guarden Rubber Toe and Heel for Durability and Extended Wear
- ◆ Breathable Mesh Lining Facilitates Air Circulation to Improve Comfort and Reduce Heat and Moisture
- Dual Density Footbed with Memory Foam for Long Lasting Comfort
- ◆ bioDEWIX™ Footbed Insert Topcover with NZYM™ for Odor Control and Moisture Management
- ◆ Lightweight Midsole for All Day Comfort and Support
- ◆ Self-Cleaning Rubber Outsole for Optimal Traction and Reliability
- Shovel-Ready Nylon Shank for Added Underfoot Stability when Using Garden Tools

Men Sizes: 7- 12, (Half Sizes), 13, 14 Boxed: 6 Pairs/Case

OSLM-100 | Gray

OSLM-000 | Black/Tan