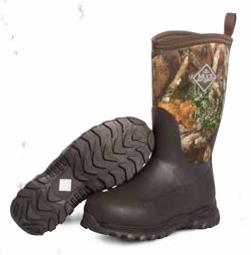

## FORAGER KIDS

The Forager Kids Collection is unlike any other, inspired by classic Muck styles, now sized for today's active kid. This boot is 100% waterproof AKA 100% kid proof! The Forager Kids is versatile because it can be worn rolled up or rolled down, for easy on and off. Lightweight, easy to roll and pack, and easy to clean; this collection is perfect for the outdoorsy kid who can't be slowed down.

- 100% Waterproof, 100% KIDPROOF
- ◆ Textured Grip Area for Easy Pull On
- ♦ Easy-to-Fold Rubber Upper for 2 Shaft Height Options
- Guarden Rubber Toe and Heel for Durability and Extended Wear
- ♦ Durable Rubber Outsole with Self-Cleaning Multi-Surface Traction

Children Sizes: 5 - 13 Youth Sizes: 1 - 7 Package 6 Pairs/Case

LIFE