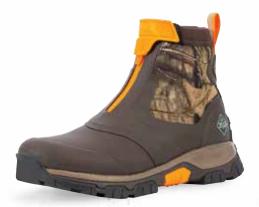

### **WOODY MAX**

Woody Max has kept hunters warm and toasty for over a decade with a 5mm neoprene waterproof bootie and fleece liner with the added 2mm thermal foam under foot. It's a proven combination at frigid temperatures on the stand, in the blind and the trek in between.

- ♦ 100% Waterproof
- ◆ 5mm Neoprene Bootie for Comfort and Performance
- Cool Weather Lining: Soft, Insulation, Light-weight, Performance Materials for Warmth and Comfort
- Comfort Topline
- ◆ 2mm Thermal Foam Under the Footbed
- ◆ Lightweight Midsole for All Day Comfort and Support
- MS-1 Molded Outsole

**WDM-RTE** | Brown/Realtree EDGE™

WDM-MOCT | Bark/Mossy Oak® Break-Up Country®