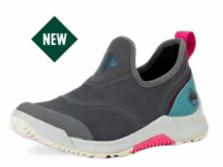

# **WOMENS LIFE**

Outscape Muckster II Arctic Adventure
Arctic Weekend

Performance and versatility are key when on the go; be it in the garden, working in the yard, hiking with the dog or for those days when you can't decide between the waterproof shoe you need and the lightweight sneaker you love. The Outscape is a lightweight, 100% waterproof lace-up shoe, designed to keep you comfortable and enable you to get more done every day.

## OUTSCAPE LACE UP

- ♦ 100% Waterproof
- ◆ Lace-up Construction for a Tailored Fit
- Muckskin Flexible Neoprene with Abrasion Resistant Rubber Coating
- Guarden Rubber Toe and Heel for Durability and Extended Wear
- ◆ Breathable Mesh Lining Facilitates Air Circulation to Improve Comfort and Reduce Heat and Moisture
- Dual Density Footbed with Memory Foam for Long Lasting Comfort
- ◆ bioDEWIX<sup>™</sup> Footbed Insert Topcover with NZYM<sup>™</sup> for Odor Control and Moisture Management
- ◆ Lightweight Midsole for All Day Comfort and Support
- Self-Cleaning Rubber Outsole for Optimal Traction and Reliability
- Shovel-Ready Nylon Shank for Added Underfoot Stability when Using Garden Tools

Women Sizes: 5- 10, (Half Sizes), 11, 12 Boxed: 6 Pairs/Case

OSLW-000 | Black/Muted Clay

OSLW-104 | Dark Gray/Teal/Pink