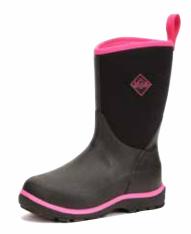

# **WOMENS LIFE**

Outscape Muckster II Arctic Adventure
Arctic Weekend

Performance and versatility are key when on the go; be it in the garden, working in the yard, hiking with the dog or for those days when you can't decide between the waterproof shoe you need and the lightweight sneaker you love. The Outscape is a lightweight, 100% waterproof lace-up shoe, designed to keep you comfortable and enable you to get more done every day.

## **ARCTIC WEEKEND**

- 100% Waterproof
- 5mm Neoprene Bootie for Comfort and Performance
- Cool Weather Lining: Soft, Insulation, Light-weight, Performance Materials for Warmth and Comfort
- Achilles Reinforcement
- Lightweight Midsole for All Day Comfort and Support
- Light Gripping Rubber Outsole