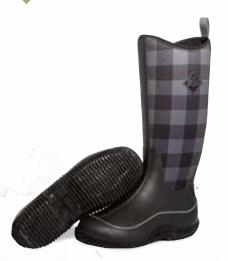

## **ARCTIC SPORT II TALI**

- ♦ 100% Waterproof
- ♦ 5mm Neoprene Bootie for Comfort and Performance
- Cool Weather Lining: Soft, Insulation, Light-weight, Performance Materials for Warmth and Comfort
- ◆ Extended Rubber Coverage
- ◆ Comfort Insole
- ♦ Lightweight EVA Midsole for All Day Comfort and Support
- Rugged Rubber Outsole for Traction
- bioDEWIX<sup>™</sup> Footbed Insert Topcover with NZYM<sup>™</sup> for Odor Control and Moisture Management

AS2T-3TW | Dark Olive/Herringbone

AS2T-201 | Black/Navy Topography

AS2T-000 | Black

**AS2T-101 |** Gray

Designed for some of the coldest conditions, the Arctic Sport II works great in nearly every environment. These fun, sporty colors make them perfect for trekking in the back woods or just enjoying the great outdoors.