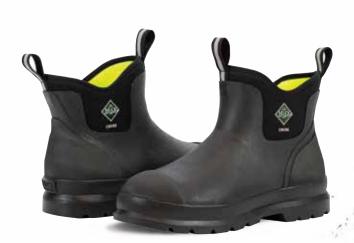

## **CHORE CLASSIC 6" BOOT PLAIN TOE**

Proven over 20 years in the toughest and muckiest of conditions, the Chore collection from The Original Muck Boot Co. is now even more versatile with an all new offering in an easy on/off lower height work boot. Choose from either a lace up or slip-on style Chelsea. Both standard and CSA compliant safety models available and as always, 100% waterproof and 100% MUCKPROOF.

- ◆ 100% Waterproof
- ♦ 5mm Neoprene Bootie
- ♦ Breathable Mesh Lining
- ◆ Double Toe and Triple Rubber Heel Reinforcement
- ◆ Easy to Clean Rubber Overlays
- ◆ Lace Front and Neoprene Collar for great fit
- ◆ Durable Quick Cleaning Sole
- ♦ Steel Shank
- ◆ \*bioDEWIX™ Footbed Insert Topcover with NZYM™ for Odor Control and Moisture Management

Men Sizes: 5 - 15 Boxed: 4 Pairs/Case

CH6-900 | Brown ASTM F2892-18 EH