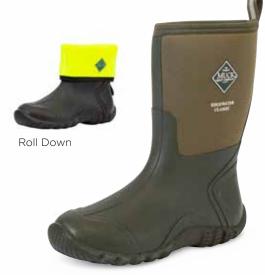

### FIELDBLAZER CLASSIC FLEECE

- ◆ 100% Waterproof
- 5mm Neoprene Bootie
- Rubber and Neoprene Upper for Durability and Flexible Protection
- ◆ Cool Weather Lining: Soft, Insulation, Light-weight, Performance Materials for Warmth and Comfort
- ♦ Hi-Vis Roll Down Upper for Comfort and Safety
- bioDEWIX™ Footbed Insert Topcover with NZYM™ for Odor Control and Moisture Management

Men Sizes: 5 - 15 Boxed: 4 Pairs/Case

Roll Down

### FIELDBLAZER & EDGEWATER CLASSIC

Get Comfortable. Get the Original. Fieldblazer Classic and Edgewater Classic brings back the boot that started a revolution. Refreshed with a new lining package that acts as both a safety and comfort feature, the Classics stay with the same great last for the best in comfort and performance.

- ♦ 100% Waterproof
- ◆ 5mm Neoprene Bootie
- Rubber and Neoprene Upper for Durability and Flexible Protection
- Breathable Mesh Sandwich-fabric Lining Improves Air Circulation
- ◆ Hi-Vis Roll Down Upper for Comfort and Safety