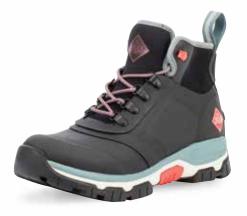

## HALE

- ♦ 100% Waterproof
- ♦ 5mm Neoprene Bootie for Comfort and Performance
- Breathable Mesh Sandwich-fabric Lining Improves Air Circulation
- ◆ Pull-on Tab for Easy On/Off
- ◆ Ribbed Outsole for Easy Cleaning
- bioDEWIX™ Footbed Insert Topcover with NZYM™ for Odor Control and Moisture Management

**HAW-1HB** | Black w/Fuzzy Herringbone

HAWF-900 | Brown w/Fleece Lining

**HAW-9TW |** Walnut w/Herringbone

HAW-000 | Black

HAW-1PLD | Black/Gray Plaid

HAW-MSMG | Black/Muddy Girl® Camo

HAW-404 | Black/Hot Pink