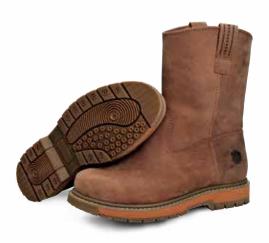

## **CHORE FARM LEATHER COLLECTION**

Over two decades in and around farms and barns has taught us a thing or two about the type of materials needed in our footwear to stand up to the Acidic and Alkali elements found in these environments. In these boots, our signature leather is not only "Farm Proof" but also flame and lime resistant while remaining 100% waterproof. The outsole stands up to oil, gas and diesel fuel while being slip resistant on hard flat surfaces. All this while being supportive and comfortable as we wrapped all this technology around a footbed designed like the bucket seat of a pickup truck. We are excited to provide a leather solution that offers the same high quality and protection as our trusted neoprene and rubber boots. The Chore Farm Leather collection, tough enough for your worst days – handsome enough for your best.

#### CHORE FARM LEATHER

- 100% Waterproof, 100% Barnyard Proof
- Lace-up Construction for a Tailored Fit/ Twin Gore Pull On for Easy on and Off
- Farmwork Leather provides protection against all the elements in the barn
- Breathable Mesh Lining
- Dual Density Footbed with Memory Foam for Long **Lasting Comfort**
- bioDEWIX™ Footbed Insert Topcover with NZYM™ for Odor Control and Moisture Management
- Composite Safety Toe for Non-Metallic Protection
- Oil & Gas Resistant Outsole
- SRA Rated-Slip Resistant