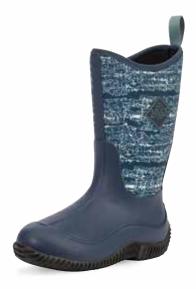

## **ARCTIC SPORT II TALI**

- ♦ 100% Waterproof
- ♦ 5mm Neoprene Bootie for Comfort and Performance
- Cool Weather Lining: Soft, Insulation, Light-weight, Performance Materials for Warmth and Comfort
- ◆ Extended Rubber Coverage
- ◆ Comfort Insole
- ♦ Lightweight EVA Midsole for All Day Comfort and Support
- Rugged Rubber Outsole for Traction
- bioDEWIX<sup>™</sup> Footbed Insert Topcover with NZYM<sup>™</sup> for Odor Control and Moisture Management

AS2T-3TW | Dark Olive/Herringbone

AS2T-201 | Black/Navy Topography

AS2T-000 | Black

**AS2T-101 |** Gray

Designed for some of the coldest conditions, the Arctic Sport II works great in nearly every environment. These fun, sporty colors make them perfect for trekking in the back woods or just enjoying the great outdoors.