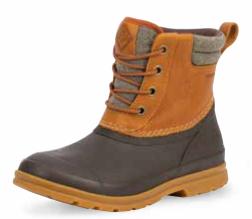

## **CHORE MAX**

Chore Max is the newest Muck boot to push the boundaries of footwear protection. Starting from a new outsole designed for slip-resistance, and using compounds that are oil and abrasion resistant, the platform extends with uppers built for the toughest jobs.

- ♦ 100% Waterproof
- ♦ 3D Airmesh Lining for Comfort and Air Circulation
- bioDEWIX™ Footbed Insert Topcover with NZYM™ for Odor Control and Moisture Management
- SRC Rated Slip-Resistant Outsole
- ◆ Non-Metallic Plate for Underfoot Protection
- Rubber and Spandura™ Upper for Durability and Flexible Protection – MAX-CMP
- ◆ Composite Toe for Non-Metallic Protection MAX-CMP
- ◆ CSA Approved Grade 1 ST/PR/ESR