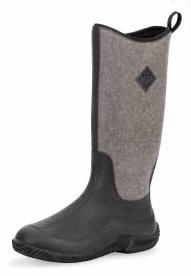

# **MUCKSTER II**

Stay dry and comfortable in the Muckster II collection, ideal for any chore or task. These beloved classics offer rubber outsoles that are designed to easily shed debris and provide great multi-surface traction. Whether you are in the garden, running errands, or walking the dog, you'll enjoy these easy-on/easy-off staples for every outdoor pursuit.

### MUCKSTER II

- ▶ 100% Waterproof
- ♦ 4mm Neoprene Bootie for Comfort and Performance
- ♦ Breathable Mesh Sandwich-fabric Lining Improves Air Circulation
- ◆ Comfort Topline
- ◆ Self Cleaning Rubber Outsole Built for the Lawn and Garden
- ◆ bioDEWIX™ Footbed Insert Topcover with NZYM™ for Odor Control and Moisture Management

### ANKLE

M2A-300 | Moss/Green

M2A-900 | Bark/Otter

### LOW

M2L-000 | Black/Brown

M2L-300 | Moss/Green

M2L-900 | Bark/Otter