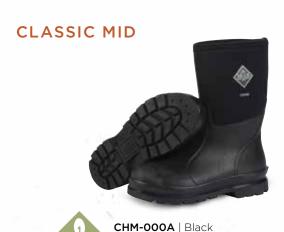

The original and the best. People expect a lot from a Chore boot, and we always aim to exceed their expectations. Constructed from high grade scuba neoprene and layers of hand laid rubber for maximum performance and durability these boots have kept workers dry and comfortable for more than two decades. The collection now includes the Chore XF with a rear gusset that delivers the same performance and protection as the original but with up to 5 extra inches of calf accommodation for optimal fit and comfort. We have also extended the Chore line with new color offerings and heights.

## **CHORE CLASSIC & XF**

- ♦ 100% Waterproof
- ♦ 5mm Neoprene Bootie for Comfort and Performance
- Breathable Mesh Lining
- ◆ Triple Toe and Quadruple Rubber Heel Reinforcement
- ◆ Easy to Clean Rubber Overlays
- Gusset for Extended Fit (XF) whether Tucking in Bulky Pants or to Accommodate Wide Calves - MCXF-000 only
- Durable Quick Cleaning Sole
- Steel Shank
- ◆ XpressCool™: Anti-microbial Evaporative Cooling Lining CHHC-900 only

#### CHH-000A, CHM-000A, CHHC-900

Men's Sizes: 5 - 16