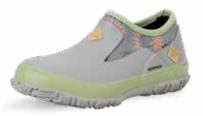

# **OUTSCAPE COLLECTION**

Performance and versatility are key when on the go; be it in the garden, working in the yard, hiking with the dog or for those days when you can't decide between the waterproof shoe you need and the lightweight sneaker you love. The Outscape is a lightweight, 100% waterproof lace-up shoe, designed to keep you comfortable and enable you to get more done every day.

### **OUTSCAPE LACE-UP**

- ▶ 100% Waterproof
- Lace-up Construction for a Tailored Fit
- Muckskin Flexible Neoprene with Abrasion Resistant Rubber Coating
- Guarden Rubber Toe and Heel for Durability and Extended Wear
- ◆ Breathable Mesh Lining Facilitates Air Circulation to Improve Comfort and Reduce Heat and Moisture
- Dual Density Footbed with Memory Foam for Long Lasting Comfort
- ◆ bioDEWIX™ Footbed Insert Topcover with NZYM™ for Odor Control and Moisture Management
- ◆ Lightweight Midsole for All Day Comfort and Support
- ◆ Self-Cleaning Rubber Outsole for Optimal Traction and Reliability
- Shovel-Ready Nylon Shank for Added Underfoot Stability when Using Garden Tools