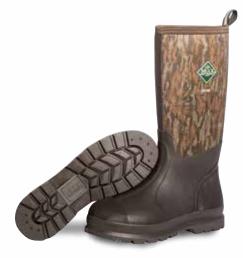

## **CHORE FARM LEATHER COLLECTION**

Over two decades in and around farms and barns has taught us a thing or two about the type of materials needed in our footwear to stand up to the Acidic and Alkali elements found in these environments. In these boots, our signature leather is not only "Farm Proof" but also flame and lime resistant while remaining 100% waterproof. The outsole stands up to oil, gas and diesel fuel while being slip resistant on hard flat surfaces. All this while being supportive and comfortable as we wrapped all this technology around a footbed designed like the bucket seat of a pickup truck. We are excited to provide a leather solution that offers the same high quality and protection as our trusted neoprene and rubber boots. The Chore Farm Leather collection, tough enough for your worst days – handsome enough for your best.

#### CHORE FARM LEATHER

- 100% Waterproof, 100% Barnyard Proof
- Lace-up Construction for a Tailored Fit/ Twin Gore Pull On for Easy on and Off
- Farmwork Leather provides protection against all the elements in the barn
- Breathable Mesh Lining
- Dual Density Footbed with Memory Foam for Long **Lasting Comfort**
- bioDEWIX™ Footbed Insert Topcover with NZYM™ for Odor Control and Moisture Management
- Composite Safety Toe for Non-Metallic Protection
- Oil & Gas Resistant Outsole
- SRA Rated-Slip Resistant

Men Sizes: 7-11 (half sizes), 12, 13 Available in Medium and Wide Widths Boxed: 4 Pairs/Case

CCLP-900 | Black Coffee ASTM F2892-18 EH

CCLP-901 | Caramel **ASTM F2892-18 EH** 

CLLP-901 | Caramel ASTM F2892-18 EH