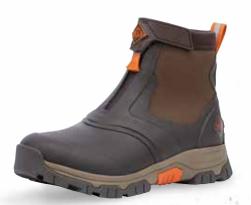

## **CHORE COOL**

This high performance boot keeps feet cool and dry with our exclusive XpressCool™ lining for all day comfort, while the Vibram® outsole offers durability and traction for multiple surfaces. The steel toe version meets ASTM F2413-18 M/I/C EH.

- ♦ Vibram® Outsole
- ♦ 100% Waterproof
- ◆ 4mm Neoprene Bootie for Comfort and Performance
- ◆ XpressCool™: Anti-microbial Evaporative Cooling Lining

## **STEEL TOE**

Men Sizes: 5 - 14 Boxed: 4 Pairs/Case