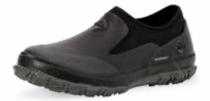

## **CHORE COOL**

This high performance boot keeps feet cool and dry with our exclusive XpressCool™ lining for all day comfort, while the Vibram® outsole offers durability and traction for multiple surfaces. The steel toe version meets ASTM F2413-18 M/I/C EH.

- ♦ Vibram® Outsole
- ♦ 100% Waterproof
- ◆ 4mm Neoprene Bootie for Comfort and Performance
- ◆ XpressCool™: Anti-microbial Evaporative Cooling Lining