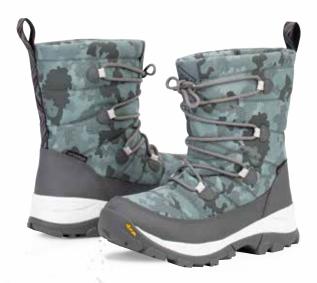

### **ARCTIC ICE ARCTIC GRIP A.T.**

Featuring an 8mm neoprene bootie with fleece lining wrapped in layers of soft rubber so your feet will stay warm and dry in the most extreme conditions. The outsole features Vibram's all-new Arctic Grip A.T. with XS Trek Evo for advanced traction on all terrains including wet ice, snow, mixed/loose surfaces and hard pack.

- ♦ 100% Waterproof
- ♦ 8mm Neoprene Bootie for Comfort and Performance
- Cool Weather Lining: Soft, Insulation, Light-weight, Performance Materials for Warmth and Comfort
- Extended Rubber Coverage
- Rugged Spandura® Upper for Durability
- ♦ Lightweight Midsole for All Day Comfort and Support
- bioDEWIX™ Footbed Insert Topcover with NZYM™ for Odor Control and Moisture Management
- Vibram Arctic Grip A.T for Wet Ice Traction Coupled with XSTrek Evo Adding Durability and Improved Grip on Wet and Dry Surfaces

Men Sizes: 7 - 15 Package 4 Pairs/Case

AVTVA-101 | Gray

AVTVA-000 | Black

AVTVA-900 | Brown

AVMVA-000 | Black