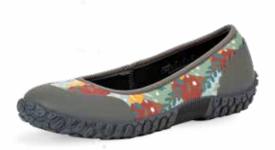

## MUCKSTER II LOW

- ♦ 100% Waterproof
- ♦ Full Neoprene Bootie Exposed at Ankle for a Comfortable, Flexible Fit
- ♦ Breathable Mesh Sandwich-fabric Lining Improves Air Circulation
- ▶ Self Cleaning Rubber Outsole Built for the Lawn and Garden
- ♦ bioDEWIX™ Footbed Insert Topcover with NZYM™ for Odor Control and Moisture Management

M2LW-303 | Reseda/Sunflower Print

M2LW-000 | Black

**M2LW-300** | Green

M2LW-9PLD | Brown/Plaid

M2LW-102 | Gray/Print