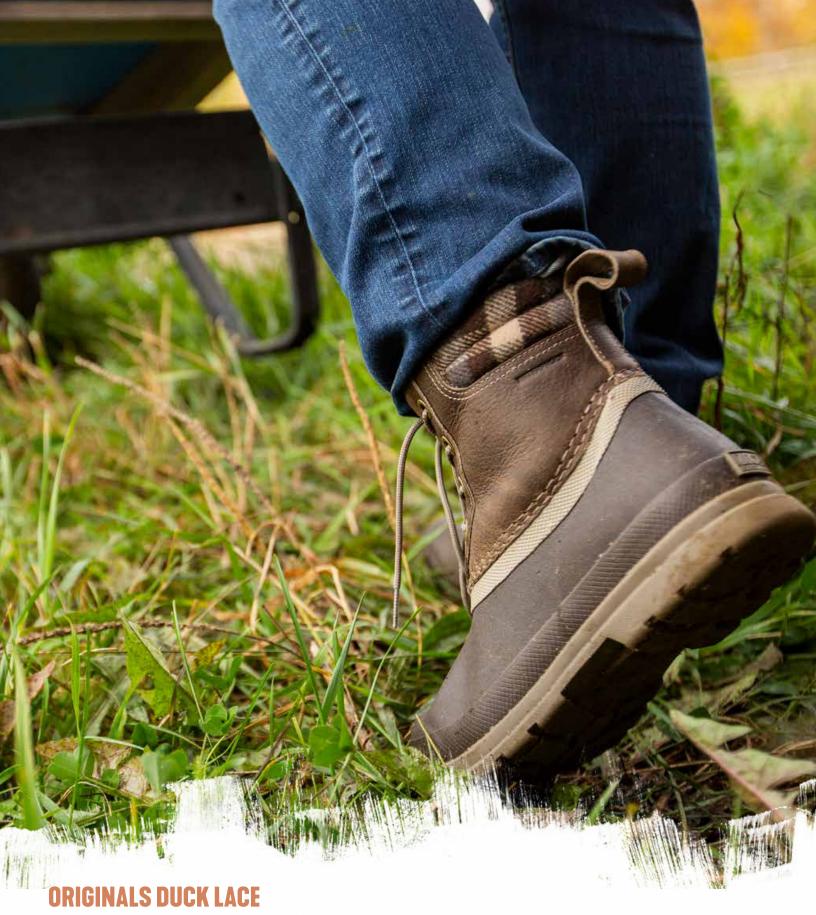

# **ORIGINALS DUCK LACE**

Inspired by our iconic Chore Boot, Muck Originals is a collection of light duty, yet essential footwear built for everyday use. The Leather Originals feature a durable rubber shell with a full-grain waterproof leather upper, and hand-laid rubber for flexibility, comfortable, 100% waterproof protection. Molded PU footbeds with a layer of memory-foam offer maximum underfoot comfort. Further, the footbed's bioDEWIX™ odor and moisture management insert keeps you fresh all day. Easy-on/easy-off designs and durable outsoles with defined heels offer traction, style, and performance for life outside.

#### ◆ 100% Waterproof

Lace-up Construction for a Tailored Fit

**ORIGINALS DUCK LACE** 

- Rugged Full-Grain Leather Upper for Durable Waterproof Performance
- Removable Contour Molded Footbed with Memory Foam for Long Lasting Cushioning
- bioDEWIX™ Footbed Topcover with NZYM™ for Odor Control and Moisture Management
- Rubber Outsole with Innovative Lug Design Provides Traction while Quickly Releasing Mud and other Debris