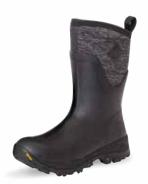

### **ARCTIC EXCURSION**

Whether you're shoveling the driveway or walking to work, the Arctic Excursion is an ideal all-purpose boot. Easy to pull on for cold, wet, icy or snowy conditions, this stylish boot will keep you warm and comfortable in all weather conditions

- ♦ 100% Waterproof
- ♦ 5mm Neoprene Bootie for Comfort and Performance
- Cool Weather Lining: Soft, Insulation, Light-weight, Performance Materials for Warmth and Comfort
- ♦ Lightweight Midsole for All Day Comfort and Support
- ◆ Rugged Rubber Outsole

Men Sizes: 7 - 15 Package 4 Pairs/Case

AEP-000 | Black/Gray

AELA-000 | Black/Gray

AELA-900 | Brown