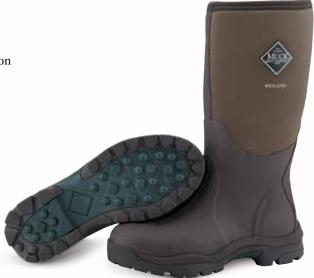

## **CHORE FARM LEATHER COLLECTION**

Over two decades in and around farms and barns has taught us a thing or two about the type of materials needed in our footwear to stand up to the Acidic and Alkali elements found in these environments. In these boots, our signature leather is not only "Farm Proof" but also flame and lime resistant while remaining 100% waterproof. The outsole stands up to oil, gas and diesel fuel while being slip resistant on hard flat surfaces. All this while being supportive and comfortable as we wrapped all this technology around a footbed designed like the bucket seat of a pickup truck. We are excited to provide a leather solution that offers the same high quality and protection as our trusted neoprene and rubber boots. The Chore Farm Leather collection, tough enough for your worst days – handsome enough for your best.

#### CHORE FARM LEATHER

- 100% Waterproof, 100% Barnyard Proof
- Lace-up Construction for a Tailored Fit/ Twin Gore Pull On for Easy on and Off
- Farmwork Leather provides protection against all the elements in the barn
- Breathable Mesh Lining
- Dual Density Footbed with Memory Foam for Long **Lasting Comfort**
- bioDEWIX™ Footbed Insert Topcover with NZYM™ for Odor Control and Moisture Management
- Composite Safety Toe for Non-Metallic Protection
- Oil & Gas Resistant Outsole
- SRA Rated-Slip Resistant