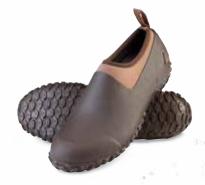

# **OUTSCAPE COLLECTION**

Performance and versatility are key when on the go; be it in the garden, working in the yard, hiking with the dog or for those days when you can't decide between the waterproof shoe you need and the lightweight sneaker you love. The Outscape is a lightweight, 100% waterproof lace-up shoe, designed to keep you comfortable and enable you to get more done every day.

### **OUTSCAPE LOW**

Men Sizes: 7- 12, (Half Sizes), 13, 14 Boxed: 6 Pairs/Case

OSS-001 | Black

**OSS-100** | Gray

OST-MDNA | Mossy Oak Country DNA®

OSS-306 Burnt Olive/Ribbon Red/Black

OSS-000 | Black

**OSS-300** | Moss

OSS-900 | Brown