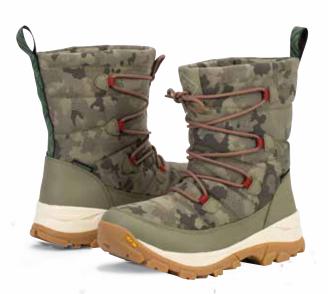

### **ARCTIC ICE ARCTIC GRIP A.T.**

Featuring an 8mm neoprene bootie with fleece lining wrapped in layers of soft rubber so your feet will stay warm and dry in the most extreme conditions. The outsole features Vibram's all-new Arctic Grip A.T. with XS Trek Evo for advanced traction on all terrains including wet ice, snow, mixed/loose surfaces and hard pack.

- ♦ 100% Waterproof
- ♦ 8mm Neoprene Bootie for Comfort and Performance
- Cool Weather Lining: Soft, Insulation, Light-weight, Performance Materials for Warmth and Comfort
- Extended Rubber Coverage
- Rugged Spandura® Upper for Durability
- ♦ Lightweight Midsole for All Day Comfort and Support
- bioDEWIX™ Footbed Insert Topcover with NZYM™ for Odor Control and Moisture Management
- Vibram Arctic Grip A.T for Wet Ice Traction Coupled with XSTrek Evo Adding Durability and Improved Grip on Wet and Dry Surfaces

Men Sizes: 7 - 15 Package 4 Pairs/Case

AVTVA-101 | Gray

AVTVA-000 | Black

AVTVA-900 | Brown

AVMVA-000 | Black