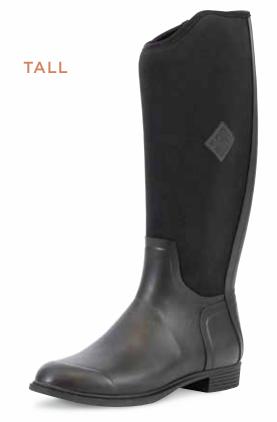

## **MUDDER TALL**

- ◆ 100% Waterproof, 100% MUCKPROOF
- ◆ Soft, Flexible Rubber Upper Provides Durable Protection
- Dual Density Footbed with Memory Foam for Long Lasting Comfort
- ◆ bioDEWIX™ Footbed Insert Topcover with NZYM™ for Odor Control and Moisture Management
- ◆ Extra Toe & Heel Underlays for Additional Protection
- ◆ Composite Toe for Non-Metallic Protection MUD-000C only
- ♦ Durable Rubber Outsole with Superior Surface Traction
- Oil & Gas Resistant Outsole

Men Sizes: 7 - 15 Boxed: 6 Pairs/Case

MUD-000C | Black ASTM F2413-18 M/I/C EH

**MUD-333** | Moss Green **ASTM F2892-18 EH** 

MUD-MDNA | Mossy Oak Country DNA® ASTM F2892-18 EH