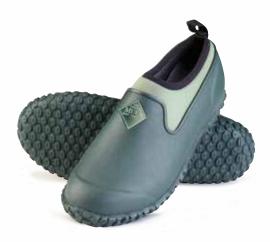

The original and the best. People expect a lot from a Chore boot, and we always aim to exceed their expectations. Constructed from high grade scuba neoprene and layers of hand laid rubber for maximum performance and durability these boots have kept workers dry and comfortable for more than two decades. The collection now includes the Chore XF with a rear gusset that delivers the same performance and protection as the original but with up to 5 extra inches of calf accommodation for optimal fit and comfort. We have also extended the Chore line with new color offerings and heights.

## **CHORE CLASSIC & XF**

- ♦ 100% Waterproof
- ♦ 5mm Neoprene Bootie for Comfort and Performance
- Breathable Mesh Lining
- ◆ Triple Toe and Quadruple Rubber Heel Reinforcement
- ◆ Easy to Clean Rubber Overlays
- Gusset for Extended Fit (XF) whether Tucking in Bulky Pants or to Accommodate Wide Calves - MCXF-000 only
- Durable Quick Cleaning Sole
- Steel Shank
- ◆ XpressCool™: Anti-microbial Evaporative Cooling Lining CHHC-900 only