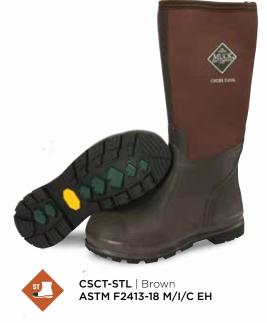

## **PLAIN TOE**

Men Sizes: 5 - 16 Boxed: 4 Pairs/Case

#### **TALL**

CHCT-900 | Brown ASTM F2892-18 EH

CMCT-900 | Brown ASTM F2892-18 EH