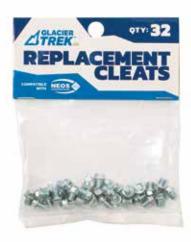

#### **GSRCSLV: Glacier Trek SPK Replacement Cleats**

- ♦ 32 Cleats per Package
- ♦ Heat Treated Stainless Steel Ceats that is Corrosion Resistant
- ♦ Long-wearing, Case-Hardened Steel Cleats allow easy Replacement of Worn or Clogged Cleats

Package of 32 cleats/pack

We recommend going up 1 size when wearing safety footwear or up 2 sizes if boots have a toe bumper

|                            |          | Ove      | rshoes Size C | onversions |            |            |            |          |
|----------------------------|----------|----------|---------------|------------|------------|------------|------------|----------|
| Sizes                      | XS       | S        | М             | L          | XL         | 2XL        | 3XL        | 4XL      |
| Fits Men's Sizes           | 3.5-5    | 5.5-7    | 7.5-9         | 9.5-11     | 11.5-13    | 13.5-15    | 15.5-17    | 17.5-19  |
| Fits Women's Sizes         | 5-6.5    | 7-8.5    | 9-10.5        | 11-12.5    |            |            |            |          |
| Insole Dimensions (inches) | 10.3 X 4 | 11 X 4.3 | 11.8 X 4.3    | 12.4 X 4.5 | 12.8 X 4.6 | 13.5 X 4.8 | 14.5 X 5.5 | 14.8X5.8 |