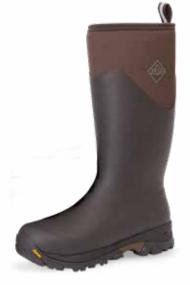

# **EXCURSION PRO**

40°F/95°F 4°C/35°C

- ◆ 100% Waterproof
- ◆ 4mm Neoprene Bootie for Comfort and Performance
- ◆ XpressCool™: Anti-microbial Evaporative Cooling Lining
- ♦ Lightweight Midsole for All Day Comfort and Support
- ◆ Rugged Rubber Outsole