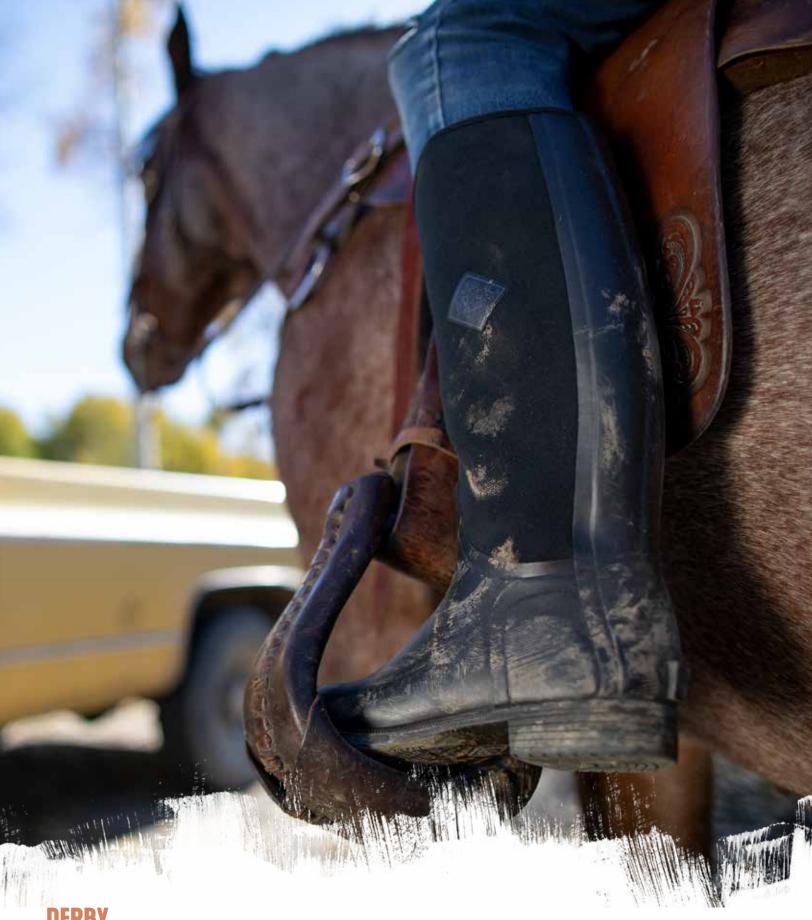

Women Sizes: 5 - 11 Package 4 Pairs/Case

WCHT-000 | Black

WCHM-000 | Black

WCXF-STL | Black ASTM F2413-18 F/I/C EH P

WCXF-000 | Black

The Derby is a stylish performance riding boot created on a stirrup-ready last for versatility on the farm. The neoprene bootie has a breathable liner for comfort and seasonal versatility, while extra layers of rubber ensure protection during long hours in the barn. This boot also features a steel shank for added stability and slip-resistant outsole for multi-surface traction.

## **DERBY**

- ♦ 100% Waterproof
- ◆ Pull-On Style
- 3mm Neoprene Bootie with Full Rubber Upper for Comfort, Warmth and Protection
- ◆ 3mm Built-In Footbed for Underfoot Comfort
- Steel Shank for Stability
- ◆ Stirrup-Ready Silhouette for Versatility
- SRA Rated Slip-Resistant Outsole

Women Sizes: 5 - 11 Boxed: 4 Pairs/Case

DBYT-000 | Black