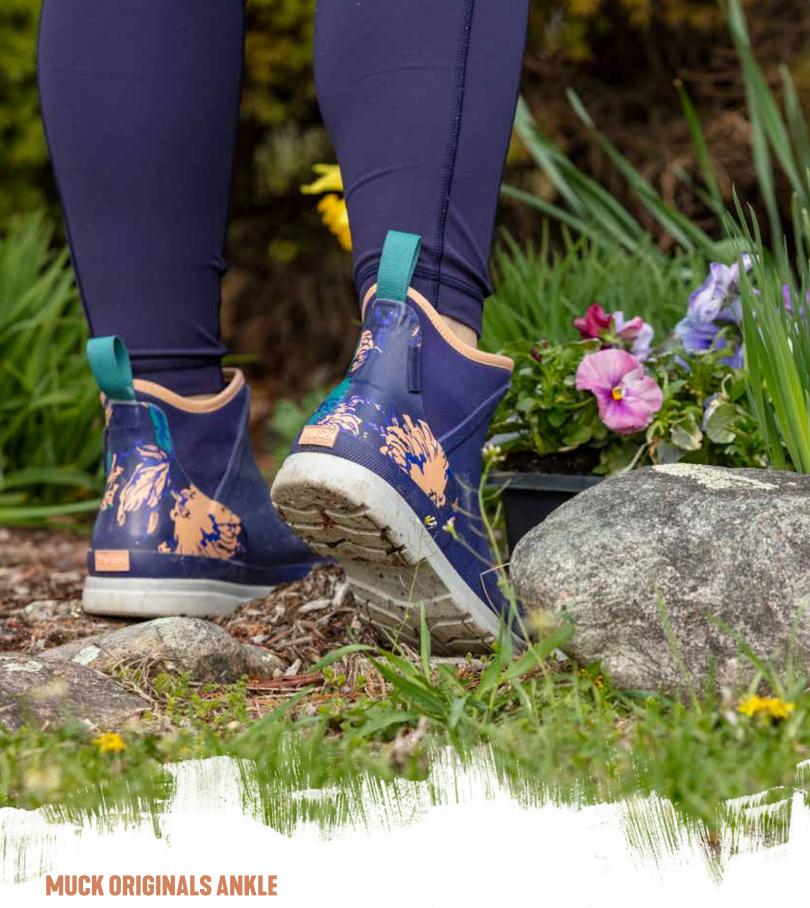

### MUCK ORIGINALS ANKLE

- ♦ 100% Waterproof
- ◆ Full Neoprene Bootie Exposed at Sides for Added Comfort and Easy On/Off
- ♦ 6" Upper
- Molded PU Insert with Memory Foam for Superior Underfoot Comfort
- ◆ bioDEWIX™ Footbed Insert Topcover with NZYM™ for Odor Control and Moisture Management
- Rubber Outsole with Innovative Lug Design Provides Traction while quickly releasing Mud and other Debris

Women Sizes: 5 - 11 Package 4 Pairs/Case

OAW-5FLR Astral Aura/Floral Heel

OAW-104 | Oatmeal/Print

OAW-9PL | Brown/Plaid/Gum

**OAW-9TW**Rum Raisin/Tweed Herringbone

OAW-000 | Black

OAW-900 | Brown

OAW-901 | Taupe