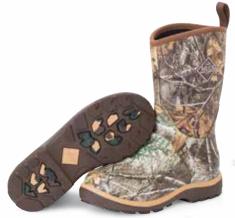

### **WOODY MAX**

Woody Max has kept hunters warm and toasty for over a decade with a 5mm neoprene waterproof bootie and fleece liner with the added 2mm thermal foam under foot. It's a proven combination at frigid temperatures on the stand, in the blind and the trek in between.

- ♦ 100% Waterproof
- ◆ 5mm Neoprene Bootie for Comfort and Performance
- Cool Weather Lining: Soft, Insulation, Light-weight, Performance Materials for Warmth and Comfort
- Comfort Topline
- ◆ 2mm Thermal Foam Under the Footbed
- ◆ Lightweight Midsole for All Day Comfort and Support
- MS-1 Molded Outsole

**WDM-RTE** | Brown/Realtree EDGE™

WDM-MOCT | Bark/Mossy Oak® Break-Up Country®