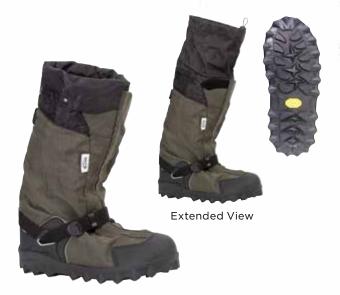

#### EXGG: Explorer™ Insulated, Black, 11 in

- $\Diamond~500$  Denier Nylon Upper
- ♦ Glacier Trek SPK Outsole
- 4mm Polyurethane Foam Insulation for Additional Warmth

Sizes: SM-4XL NEW SIZE 4XL