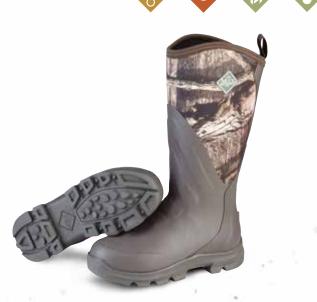

### **WOODY ARCTIC ICE ARCTIC GRIP A.T.**

Featuring an 8mm neoprene bootie with fleece lining wrapped in layers of soft rubber so your feet will stay warm and dry in the most extreme conditions. The outsole features Vibram's all-new Arctic Grip A.T. with XS Trek Evo for advanced traction on all terrains including wet ice, snow, mixed/loose surfaces and hard pack.

- 100% Waterproof
- 8mm Neoprene Bootie for Comfort and Performance
- Cool Weather Lining: Soft, Insulation, Light-weight, Performance Materials for Warmth and Comfort
- **Extended Rubber Coverage**
- Rugged Spandura® Upper for Durability
- Lightweight Midsole for All Day Comfort and Support
- bioDEWIX<sup>™</sup> Footbed Insert Topcover with NZYM<sup>™</sup> for Odor Control and Moisture Management
- Vibram Arctic Grip A.T for Wet Ice Traction Coupled with XS Trek Evo Adding Durability and Improved Grip on Wet and Dry Surfaces

Men Sizes: 7 - 15 Boxed: 4 Pairs/Case

AVTVA-MDNA | Mossy Oak Country DNA®