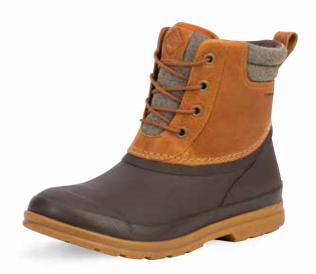

## **CHORE FARM LEATHER COLLECTION**

Over two decades in and around farms and barns has taught us a thing or two about the type of materials needed in our footwear to stand up to the Acidic and Alkali elements found in these environments. In these boots, our signature leather is not only "Farm Proof" but also flame and lime resistant while remaining 100% waterproof. The outsole stands up to oil, gas and diesel fuel while being slip resistant on hard flat surfaces. All this while being supportive and comfortable as we wrapped all this technology around a footbed designed like the bucket seat of a pickup truck. We are excited to provide a leather solution that offers the same high quality and protection as our trusted neoprene and rubber boots. The Chore Farm Leather collection, tough enough for your worst days – handsome enough for your best.