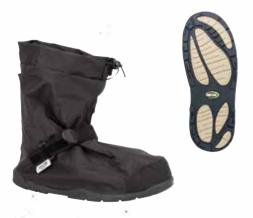

VIS1: Villager, Black, 11 in

- ♦ 160 Denier Nylon Upper
- $\Diamond$  Superlite Outsole

Sizes: XS-2XL

VNN1: Voyager™ Black, 10 in

- ♦ 500 Denier Nylon Upper
- ♦ Perma Outsole
- ♦ Snow Shoe Compatible Heel

Sizes: XS-3XL

ANN1: Adventurer™ Black, 15 in

- $\diamond$  500 Denier Nylon Upper
- ◊ Perma Outsole
- $\Diamond \:$  Snow Shoe Compatible Heel

Sizes: XS-2XL