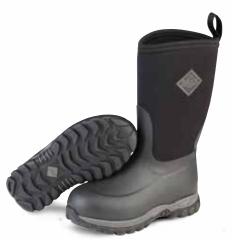

#### RUGGED I

The Kids' Rugged II will protect your child's feet in severe cold with the 5mm neoprene waterproof bootie insulation backed with a fleece lining. This lining adds extra insulation to keep cold out for kids that want to stay outside playing in the snow all day.

- ♦ 100% Waterproof
- ◆ 5mm Neoprene Bootie for Comfort and Performance
- Cool Weather Lining: Soft, Insulation, Light-weight, Performance Materials for Warmth and Comfort
- Extended Rubber Coverage
- ◆ Lightweight EVA Midsole for All Day Comfort and Support
- Rugged Outsole for Traction and Durability
- ◆ bioDEWIX™ Footbed Insert Topcover with NZYM™ for Odor Control and Moisture Management

Children Sizes: 7 - 13 Youth Sizes: 1 - 7 Package 6 Pairs/Case

RG2-1HB | Black/Herringbone

RG2-902 | Navy/Tan

RG2-300 | Green

RG2-6PLD | Black/Plaid

RG2-RTE | Brown/Realtree EDGE™

RG2-001 | Black/Black

RG2-400 | Black/Pink