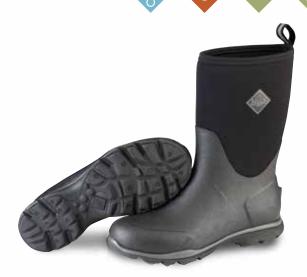

## **MUCKMASTER & XF**

The Muckmaster, proudly built to equip hard working farmers and outdoor workers is now also available with a gusset construction for an extended fit (XF). Delivering the same high performance and protection as the original, the Muckmaster XF offers up to 5 more inches of accommodation for optimal fit and comfort. This rugged boot withstands sharp objects while the breathable lining keeps your feet cool and dry in challenging weather conditions.

- 100% Waterproof
- 5mm Neoprene Bootie for Comfort and Performance
- Breathable Mesh Lining
- **Comfort Topline**
- **Extended Rubber Coverage**
- Gusset for Extended Fit (XF) MMXF-000 Only
- 2mm Thermal Foam Under Footbed
- **EVA Midsole for Added Comfort**
- MS1 Bobbed Molded Outsole

#### MMH-500A, MMM-500A

Men Sizes: 5 - 15 Boxed: 4 Pairs/Case

**MMXF-000** 

Men Sizes: 7 - 15 Boxed: 4 Pairs/Case

#### MID

MMM-500A | Black

#### TALL GUSSET

MMH-500A | Black