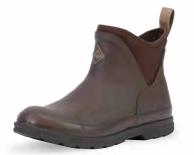

The original and the best. People expect a lot from a Chore boot, and we always aim to exceed their expectations. Constructed from high grade scuba neoprene and layers of hand laid rubber for maximum performance and durability these boots have kept workers dry and comfortable for more than two decades. The collection now includes the Chore XF with a rear gusset that delivers the same performance and protection as the original but with up to 5 extra inches of calf accommodation for optimal fit and comfort. We have also extended the Chore line with new color offerings and heights.

## **CHORE CLASSIC & XF**

- ♦ 100% Waterproof
- ♦ 5mm Neoprene Bootie for Comfort and Performance
- Breathable Mesh Lining
- ◆ Triple Toe and Quadruple Rubber Heel Reinforcement
- ◆ Easy to Clean Rubber Overlays
- Gusset for Extended Fit (XF) whether Tucking in Bulky Pants or to Accommodate Wide Calves - MCXF-000 only
- Durable Quick Cleaning Sole
- Steel Shank
- ◆ XpressCool™: Anti-microbial Evaporative Cooling Lining CHHC-900 only

#### CHH-000A, CHM-000A, CHHC-900

Men's Sizes: 5 - 16

#### CHH-MOB, MCXF-000

Men's Sizes: 7 - 15

Boxed: 4 Pairs/Case

CHHC-900 | Bark ASTM F2892-18 EH

CHH-000A | Black ASTM F2892-18 EH

CHH-MOB
Brown/Mossy Oak New Bottomland Camo
ASTM F2892-18 EH

ASTM F2892-18 EH

2

MCXF-000 | Black ASTM F2892-18 EH