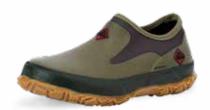

## **MUCKMASTER & XF**

The Muckmaster, proudly built to equip hard working farmers and outdoor workers is now also available with a gusset construction for an extended fit (XF). Delivering the same high performance and protection as the original, the Muckmaster XF offers up to 5 more inches of accommodation for optimal fit and comfort. This rugged boot withstands sharp objects while the breathable lining keeps your feet cool and dry in challenging weather conditions.

- 100% Waterproof
- 5mm Neoprene Bootie for Comfort and Performance
- Breathable Mesh Lining
- **Comfort Topline**
- **Extended Rubber Coverage**
- Gusset for Extended Fit (XF) MMXF-000 Only
- 2mm Thermal Foam Under Footbed
- **EVA Midsole for Added Comfort**
- MS1 Bobbed Molded Outsole