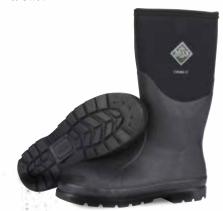

## **CHORE CLASSIC 6" BOOT PLAIN TOE**

Proven over 20 years in the toughest and muckiest of conditions, the Chore collection from The Original Muck Boot Co. is now even more versatile with an all new offering in an easy on/off lower height work boot. Choose from either a lace up or slip-on style Chelsea. Both standard and CSA compliant safety models available and as always, 100% waterproof and 100% MUCKPROOF.