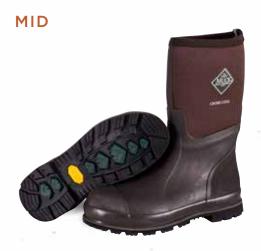

## **MUCKMASTER & XF**

The Muckmaster, proudly built to equip hard working farmers and outdoor workers is now also available with a gusset construction for an extended fit (XF). Delivering the same high performance and protection as the original, the Muckmaster XF offers up to 5 more inches of accommodation for optimal fit and comfort. This rugged boot withstands sharp objects while the breathable lining keeps your feet cool and dry in challenging weather conditions.

- 100% Waterproof
- 5mm Neoprene Bootie for Comfort and Performance
- Breathable Mesh Lining
- **Comfort Topline**
- **Extended Rubber Coverage**
- Gusset for Extended Fit (XF) MMXF-000 Only
- 2mm Thermal Foam Under Footbed
- **EVA Midsole for Added Comfort**
- MS1 Bobbed Molded Outsole

#### MMH-500A, MMM-500A

Men Sizes: 5 - 15 Boxed: 4 Pairs/Case

**MMXF-000** 

Men Sizes: 7 - 15 Boxed: 4 Pairs/Case

#### MID

MMM-500A | Black

#### TALL GUSSET

MMH-500A | Black