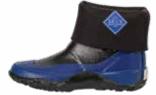

## MUCKSTER II LOW

- ♦ 100% Waterproof
- ♦ Full Neoprene Bootie Exposed at Ankle for a Comfortable, Flexible Fit
- ♦ Breathable Mesh Sandwich-fabric Lining Improves Air Circulation
- ▶ Self Cleaning Rubber Outsole Built for the Lawn and Garden
- ♦ bioDEWIX™ Footbed Insert Topcover with NZYM™ for Odor Control and Moisture Management

M2LW-303 | Reseda/Sunflower Print

M2LW-000 | Black

**M2LW-300** | Green

M2LW-9PLD | Brown/Plaid

M2LW-102 | Gray/Print