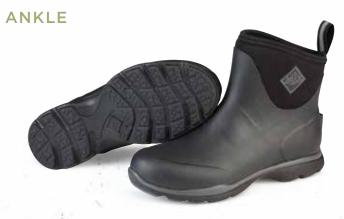

# **MUCKSTER II**

Stay dry and comfortable in the Muckster II collection, ideal for any chore or task. These beloved classics offer rubber outsoles that are designed to easily shed debris and provide great multi-surface traction. Whether you are in the garden, running errands, or walking the dog, you'll enjoy these easy-on/easy-off staples for every outdoor pursuit.

### MUCKSTER II

- ▶ 100% Waterproof
- ♦ 4mm Neoprene Bootie for Comfort and Performance
- ♦ Breathable Mesh Sandwich-fabric Lining Improves Air Circulation
- ◆ Comfort Topline
- ◆ Self Cleaning Rubber Outsole Built for the Lawn and Garden
- ◆ bioDEWIX™ Footbed Insert Topcover with NZYM™ for Odor Control and Moisture Management

Men Sizes: 7 - 15 Boxed: 6 Pairs/Case

### ANKLE

M2A-300 | Moss/Green

M2A-900 | Bark/Otter