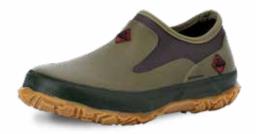

# **EXCURSION PRO**

40°F/95°F 4°C/35°C

- ◆ 100% Waterproof
- ◆ 4mm Neoprene Bootie for Comfort and Performance
- ◆ XpressCool™: Anti-microbial Evaporative Cooling Lining
- ♦ Lightweight Midsole for All Day Comfort and Support
- ◆ Rugged Rubber Outsole

Men Sizes: 7 - 15 Package 4 Pairs/Case

FRMC-000 | Black/Gunmetal

FRMC-900 | Bark/Otter

FRLC-000 | Black/Gunmetal

FRLC-900 | Bark/Otter