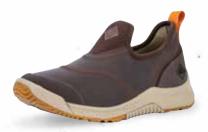

# **OUTSCAPE COLLECTION**

Performance and versatility are key when on the go; be it in the garden, working in the yard, hiking with the dog or for those days when you can't decide between the waterproof shoe you need and the lightweight sneaker you love. The Outscape is a lightweight, 100% waterproof lace-up shoe, designed to keep you comfortable and enable you to get more done every day.

### **OUTSCAPE LACE-UP**

- ▶ 100% Waterproof
- Lace-up Construction for a Tailored Fit
- Muckskin Flexible Neoprene with Abrasion Resistant Rubber Coating
- Guarden Rubber Toe and Heel for Durability and Extended Wear
- ◆ Breathable Mesh Lining Facilitates Air Circulation to Improve Comfort and Reduce Heat and Moisture
- Dual Density Footbed with Memory Foam for Long Lasting Comfort
- ◆ bioDEWIX™ Footbed Insert Topcover with NZYM™ for Odor Control and Moisture Management
- ◆ Lightweight Midsole for All Day Comfort and Support
- ◆ Self-Cleaning Rubber Outsole for Optimal Traction and Reliability
- Shovel-Ready Nylon Shank for Added Underfoot Stability when Using Garden Tools