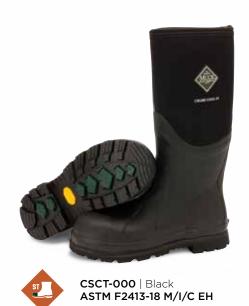

## **CHORE CLASSIC STEEL TOE & XF**

- 100% Waterproof
- 5mm Neoprene Bootie for Comfort and Performance
- Breathable Mesh Lining
- Easy to Clean Rubber Overlay
- Triple Toe and Quadruple Rubber **Heel Reinforcement**
- Gusset for Extended Fit (XF) MCXF-STL only
- Steel Toe and Shank
- **Durable Quick Cleaning Sole**

#### Boxed: 4 Pairs/Case

CHS-000A | Black/Steel Toe ASTM F2413-18 M/I/C EH Men Sizes: 5 - 14

MCXF-STL | Black/Steel Toe **ASTM F2413-18 M/I/C EH PR** 

Men Sizes: 7 - 14