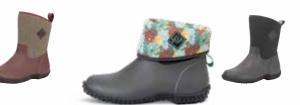

# FORAGER MID & LOW

The Forager is a collection unlike any other, inspired by classic Muck styles updated to meet the needs of today's active wearer. This Forager is designed for the person who is on the move and desires comfort, reliability and fit. 100% Waterproof, the Forager 9" Mid is versatile in that it can be worn at 2 different height options partnered with a Low slip-on for easy-on/easy-off. Pliable, lightweight, easy to roll and pack, easy to clean, this collection is for the outdoorsy user who is always prepared and won't be slowed down.

# **FORAGER**

- ◆ 100% Waterproof, 100% MUCKPROOF
- 9" has an Easy-to-Fold Rubber Upper for 2 Shaft Height Options
- Guarden Rubber Toe and Heel for Durability and Extended Wear
- Dual Density Footbed with Memory Foam for Long Lasting Comfort
- bioDEWIX™ Footbed Insert Topcover with NZYM™ for Odor Control and Moisture Management
- Durable Rubber Outsole with Self-Cleaning Multi-Surface Traction