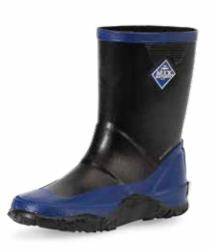

# **EXCURSION PRO**

40°F/95°F 4°C/35°C

- ◆ 100% Waterproof
- ◆ 4mm Neoprene Bootie for Comfort and Performance
- ◆ XpressCool™: Anti-microbial Evaporative Cooling Lining
- ♦ Lightweight Midsole for All Day Comfort and Support
- ◆ Rugged Rubber Outsole

Men Sizes: 7 - 15 Package 4 Pairs/Case

FRMC-000 | Black/Gunmetal

FRMC-900 | Bark/Otter

FRLC-000 | Black/Gunmetal

FRLC-900 | Bark/Otter