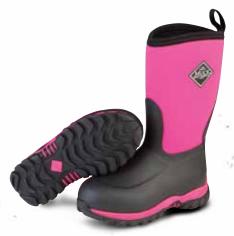

#### ELEMENT

Fully waterproof and fleece lined with a 5mm neoprene bootie, this is the perfect winter boot for kids.

- ♦ 100% Waterproof
- ◆ 5mm Neoprene Bootie for Comfort and Performance
- Cool Weather Lining: Soft, Insulation, Light-weight, Performance Materials for Warmth and Comfort
- ◆ Lightweight EVA Midsole for All Day Comfort and Support
- Rubber Cup Outsole for Traction
- bioDEWIX™ Footbed Insert Topcover with NZYM™ for Odor Control and Moisture Management

Children Sizes: 7 - 13 Youth Sizes: 1 - 7 Package 6 Pairs/Case

KEL-102 | Gray/Teal Fade

KEL-400 | Maroon/Pink/Fade

KEL-401 | Black/Pink

KEL-501 | Black/Blue

KEL-000 | Black

**KEL-1JER |** Black/Heathered Jersey

**KEL-RTE |** Realtree EDGE™/Bison/Tan

This multi-season lightweight boot with breathable mesh lining and a self-cleaning ribbed outsole makes this a must-have.

- 100% Waterproof
- ♦ 4mm Neoprene Bootie for Comfort and Performance
- Breathable Mesh Sandwich-fabric Lining Improves Air Circulation
- ◆ Wide Opening for Easy On/Off
- ♦ Built for Athletic Pursuits
- Self Cleaning Ribbed Outsole
- ◆ bioDEWIX™ Footbed Insert Topcover with NZYM™ for Odor Control and Moisture Management