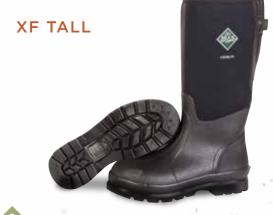

## **MUCKMASTER & XF**

The Muckmaster, proudly built to equip hard working farmers and outdoor workers is now also available with a gusset construction for an extended fit (XF). Delivering the same high performance and protection as the original, the Muckmaster XF offers up to 5 more inches of accommodation for optimal fit and comfort. This rugged boot withstands sharp objects while the breathable lining keeps your feet cool and dry in challenging weather conditions.

- 100% Waterproof
- 5mm Neoprene Bootie for Comfort and Performance
- Breathable Mesh Lining
- **Comfort Topline**
- **Extended Rubber Coverage**
- Gusset for Extended Fit (XF) MMXF-000 Only
- 2mm Thermal Foam Under Footbed
- **EVA Midsole for Added Comfort**
- MS1 Bobbed Molded Outsole

#### MMH-500A, MMM-500A

Men Sizes: 5 - 15 Boxed: 4 Pairs/Case

**MMXF-000** 

Men Sizes: 7 - 15 Boxed: 4 Pairs/Case