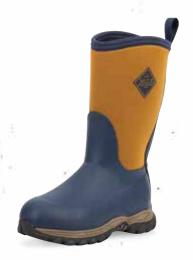

## **WOODY MAX**

Woody Max is our top-selling performance hunting boot for women, built on a woman's last for best in class fit and performance

- ♦ 100% Waterproof
- ♦ 4mm Neoprene Bootie for Comfort and Performance
- Breathable Mesh Sandwich-fabric Lining Improves Air Circulation
- ◆ Lightweight Midsole for All Day Comfort and Support
- ◆ MS2 Molded Bobbed Outsole
- ◆ Hi-Vis Roll Down Upper for Comfort and Safety

**WWPK-RTE** | Brown/Realtree EDGE™

Built for high performance in cold weather, the Nomadic Sport delivers unparalleled waterproof warmth and superior traction in a sporty casual boot you can wear most anywhere. The sleek upper is constructed from a 100% waterproof textile with a soft, thermal fleece lining to provide all day warmth and comfort. The outsole features Vibram's all-new Arctic Grip A.T. with XS Trek Evo for advanced traction on all terrains including wet ice, snow, mixed/loose surfaces and hard pack.