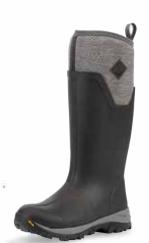

### **WOODY ARCTIC ICE ARCTIC GRIP A.T.**

Featuring an 8mm neoprene bootie with fleece lining wrapped in layers of soft rubber so your feet will stay warm and dry in the most extreme conditions. The outsole features Vibram's all-new Arctic Grip A.T. with XS Trek Evo for advanced traction on all terrains including wet ice, snow, mixed/loose surfaces and hard pack.

- 100% Waterproof
- 8mm Neoprene Bootie for Comfort and Performance
- Cool Weather Lining: Soft, Insulation, Light-weight, Performance Materials for Warmth and Comfort
- **Extended Rubber Coverage**
- Rugged Spandura® Upper for Durability
- Lightweight Midsole for All Day Comfort and Support
- bioDEWIX<sup>™</sup> Footbed Insert Topcover with NZYM<sup>™</sup> for Odor Control and Moisture Management
- Vibram Arctic Grip A.T for Wet Ice Traction Coupled with XS Trek Evo Adding Durability and Improved Grip on Wet and Dry Surfaces

Men Sizes: 7 - 15 Boxed: 4 Pairs/Case

AVTVA-MDNA | Mossy Oak Country DNA®