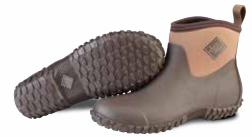

## **CHORE FARM LEATHER COLLECTION**

Over two decades in and around farms and barns has taught us a thing or two about the type of materials needed in our footwear to stand up to the Acidic and Alkali elements found in these environments. In these boots, our signature leather is not only "Farm Proof" but also flame and lime resistant while remaining 100% waterproof. The outsole stands up to oil, gas and diesel fuel while being slip resistant on hard flat surfaces. All this while being supportive and comfortable as we wrapped all this technology around a footbed designed like the bucket seat of a pickup truck. We are excited to provide a leather solution that offers the same high quality and protection as our trusted neoprene and rubber boots. The Chore Farm Leather collection, tough enough for your worst days – handsome enough for your best.

#### CHORE FARM LEATHER

- 100% Waterproof, 100% Barnyard Proof
- Lace-up Construction for a Tailored Fit/ Twin Gore Pull On for Easy on and Off
- Farmwork Leather provides protection against all the elements in the barn
- Breathable Mesh Lining
- Dual Density Footbed with Memory Foam for Long **Lasting Comfort**
- bioDEWIX™ Footbed Insert Topcover with NZYM™ for Odor Control and Moisture Management
- Composite Safety Toe for Non-Metallic Protection
- Oil & Gas Resistant Outsole
- SRA Rated-Slip Resistant

Men Sizes: 7-11 (half sizes), 12, 13 Available in Medium and Wide Widths Boxed: 4 Pairs/Case

CCLP-900 | Black Coffee ASTM F2892-18 EH

CCLP-901 | Caramel **ASTM F2892-18 EH** 

CLLP-901 | Caramel ASTM F2892-18 EH