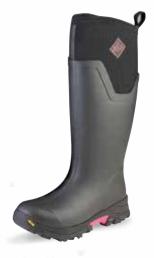

## **ARCTIC SPORT II TALI**

- ♦ 100% Waterproof
- ♦ 5mm Neoprene Bootie for Comfort and Performance
- Cool Weather Lining: Soft, Insulation, Light-weight, Performance Materials for Warmth and Comfort
- ◆ Extended Rubber Coverage
- ◆ Comfort Insole
- ♦ Lightweight EVA Midsole for All Day Comfort and Support
- Rugged Rubber Outsole for Traction
- bioDEWIX<sup>™</sup> Footbed Insert Topcover with NZYM<sup>™</sup> for Odor Control and Moisture Management

AS2T-3TW | Dark Olive/Herringbone

AS2T-201 | Black/Navy Topography

AS2T-000 | Black

**AS2T-101 |** Gray

Designed for some of the coldest conditions, the Arctic Sport II works great in nearly every environment. These fun, sporty colors make them perfect for trekking in the back woods or just enjoying the great outdoors.