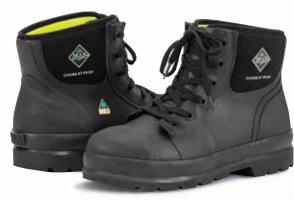

## **CHORE CLASSIC 6" BOOT CSA - STEEL TOE**

- ♦ 100% Waterproof
- 5mm Neoprene Bootie
- Breathable Mesh Lining
- ◆ Double Toe and Triple Rubber Heel Reinforcement
- ◆ Easy to Clean Rubber Overlays
- ◆ Lace Front and Neoprene Collar for great fit
- Durable Quick Cleaning Sole
- Steel Toe and Shank
- ◆ Puncture Resistant Midsole
- ◆ Meets CAN/CSA Grade 1 Toe and Plate Protection
- bioDEWIX™ Footbed Insert Topcover with NZYM™ for Odor Control and Moisture Management

Men Sizes: 5 - 15 Boxed: 4 Pairs/Case

C6ST-CSA | Black ASTM F2413-18 M/I/C EH PR