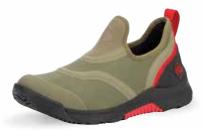

# **OUTSCAPE COLLECTION**

Performance and versatility are key when on the go; be it in the garden, working in the yard, hiking with the dog or for those days when you can't decide between the waterproof shoe you need and the lightweight sneaker you love. The Outscape is a lightweight, 100% waterproof lace-up shoe, designed to keep you comfortable and enable you to get more done every day.

### **OUTSCAPE LACE-UP**

- ▶ 100% Waterproof
- Lace-up Construction for a Tailored Fit
- Muckskin Flexible Neoprene with Abrasion Resistant Rubber Coating
- Guarden Rubber Toe and Heel for Durability and Extended Wear
- ◆ Breathable Mesh Lining Facilitates Air Circulation to Improve Comfort and Reduce Heat and Moisture
- Dual Density Footbed with Memory Foam for Long Lasting Comfort
- ◆ bioDEWIX™ Footbed Insert Topcover with NZYM™ for Odor Control and Moisture Management
- ◆ Lightweight Midsole for All Day Comfort and Support
- ◆ Self-Cleaning Rubber Outsole for Optimal Traction and Reliability
- Shovel-Ready Nylon Shank for Added Underfoot Stability when Using Garden Tools

Men Sizes: 7- 12, (Half Sizes), 13, 14 Boxed: 6 Pairs/Case

OSLM-100 | Gray

OSLM-000 | Black/Tan