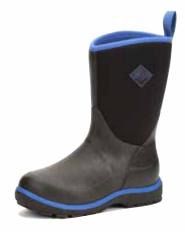

## FORAGER KIDS

The Forager Kids Collection is unlike any other, inspired by classic Muck styles, now sized for today's active kid. This boot is 100% waterproof AKA 100% kid proof! The Forager Kids is versatile because it can be worn rolled up or rolled down, for easy on and off. Lightweight, easy to roll and pack, and easy to clean; this collection is perfect for the outdoorsy kid who can't be slowed down.

- 100% Waterproof, 100% KIDPROOF
- ◆ Textured Grip Area for Easy Pull On
- ♦ Easy-to-Fold Rubber Upper for 2 Shaft Height Options
- Guarden Rubber Toe and Heel for Durability and Extended Wear
- ♦ Durable Rubber Outsole with Self-Cleaning Multi-Surface Traction