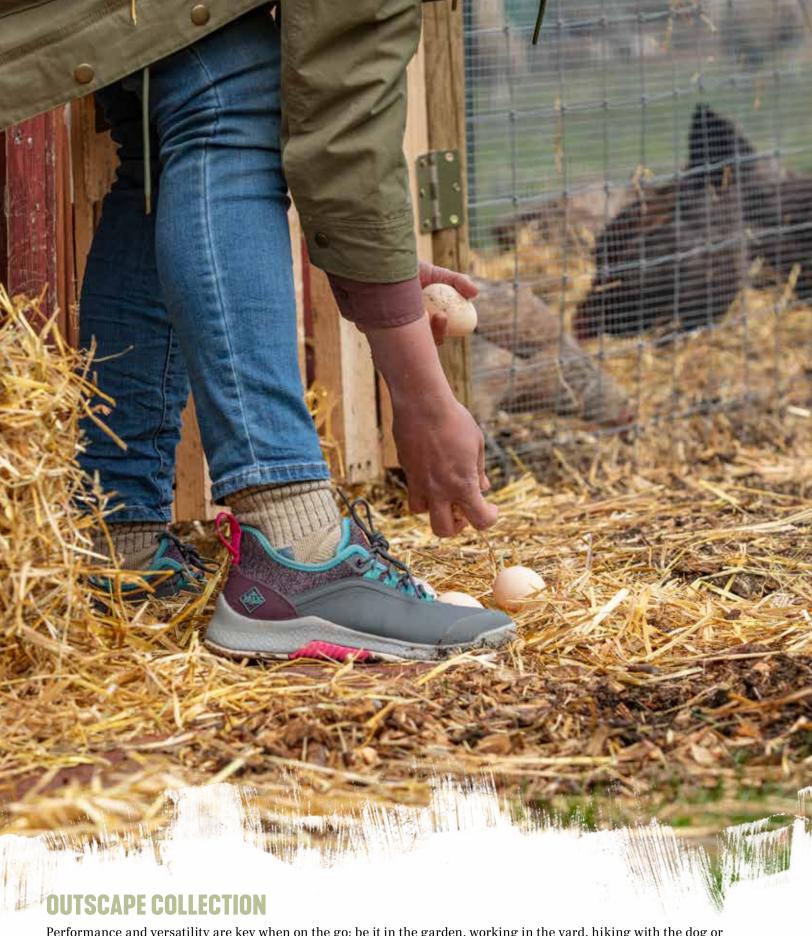

# **OUTSCAPE COLLECTION**

Performance and versatility are key when on the go; be it in the garden, working in the yard, hiking with the dog or for those days when you can't decide between the waterproof shoe you need and the lightweight sneaker you love. The Outscape is a lightweight, 100% waterproof lace-up shoe, designed to keep you comfortable and enable you to get more done every day.

### **OUTSCAPE LACE-UP**

- ▶ 100% Waterproof
- Lace-up Construction for a Tailored Fit
- Muckskin Flexible Neoprene with Abrasion Resistant Rubber Coating
- Guarden Rubber Toe and Heel for Durability and Extended Wear
- ◆ Breathable Mesh Lining Facilitates Air Circulation to Improve Comfort and Reduce Heat and Moisture
- Dual Density Footbed with Memory Foam for Long Lasting Comfort
- ◆ bioDEWIX™ Footbed Insert Topcover with NZYM™ for Odor Control and Moisture Management
- ◆ Lightweight Midsole for All Day Comfort and Support
- ◆ Self-Cleaning Rubber Outsole for Optimal Traction and Reliability
- Shovel-Ready Nylon Shank for Added Underfoot Stability when Using Garden Tools