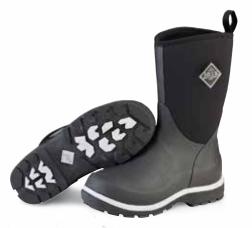

## FORAGER KIDS

The Forager Kids Collection is unlike any other, inspired by classic Muck styles, now sized for today's active kid. This boot is 100% waterproof AKA 100% kid proof! The Forager Kids is versatile because it can be worn rolled up or rolled down, for easy on and off. Lightweight, easy to roll and pack, and easy to clean; this collection is perfect for the outdoorsy kid who can't be slowed down.

- 100% Waterproof, 100% KIDPROOF
- ◆ Textured Grip Area for Easy Pull On
- ♦ Easy-to-Fold Rubber Upper for 2 Shaft Height Options
- Guarden Rubber Toe and Heel for Durability and Extended Wear
- ♦ Durable Rubber Outsole with Self-Cleaning Multi-Surface Traction