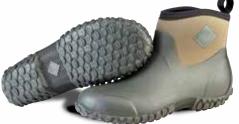

## **MUCKMASTER & XF**

The Muckmaster, proudly built to equip hard working farmers and outdoor workers is now also available with a gusset construction for an extended fit (XF). Delivering the same high performance and protection as the original, the Muckmaster XF offers up to 5 more inches of accommodation for optimal fit and comfort. This rugged boot withstands sharp objects while the breathable lining keeps your feet cool and dry in challenging weather conditions.

- 100% Waterproof
- 5mm Neoprene Bootie for Comfort and Performance
- Breathable Mesh Lining
- **Comfort Topline**
- **Extended Rubber Coverage**
- Gusset for Extended Fit (XF) MMXF-000 Only
- 2mm Thermal Foam Under Footbed
- **EVA Midsole for Added Comfort**
- MS1 Bobbed Molded Outsole

#### MMH-500A, MMM-500A

Men Sizes: 5 - 15 Boxed: 4 Pairs/Case

**MMXF-000** 

Men Sizes: 7 - 15 Boxed: 4 Pairs/Case