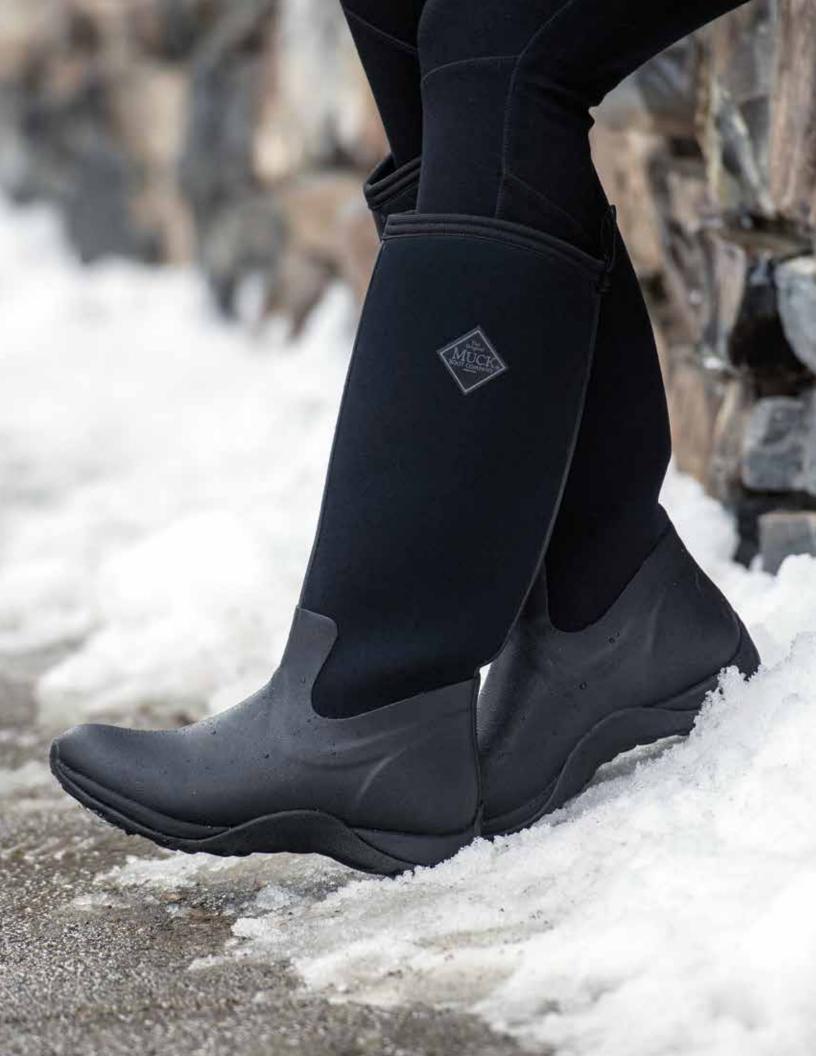

# **ARCTIC SPORT**

The Arctic Sport is a premium winter boot constructed from a 5mm neoprene bootie with protective rubber overlays to keep feet warm in deep snow or slush. The underfoot system is engineered to provide all-day comfort, thermal insulation from cold ground and great traction in all conditions.

### **ARCTIC SPORT**

- 100% Waterproof
- 5mm Neoprene Bootie for Comfort and Performance
- Cool Weather Lining: Soft, Insulation, Light-weight, Performance Materials for Warmth and Comfort
- Comfort Topline
- 2mm Thermal Foam Under the Footbed
- Lightweight Midsole for All Day Comfort and Support
- MS-1 Molded Outsole

Men Sizes: 5 - 15 Package 4 Pairs/Case

MID

ASM-000A | Black