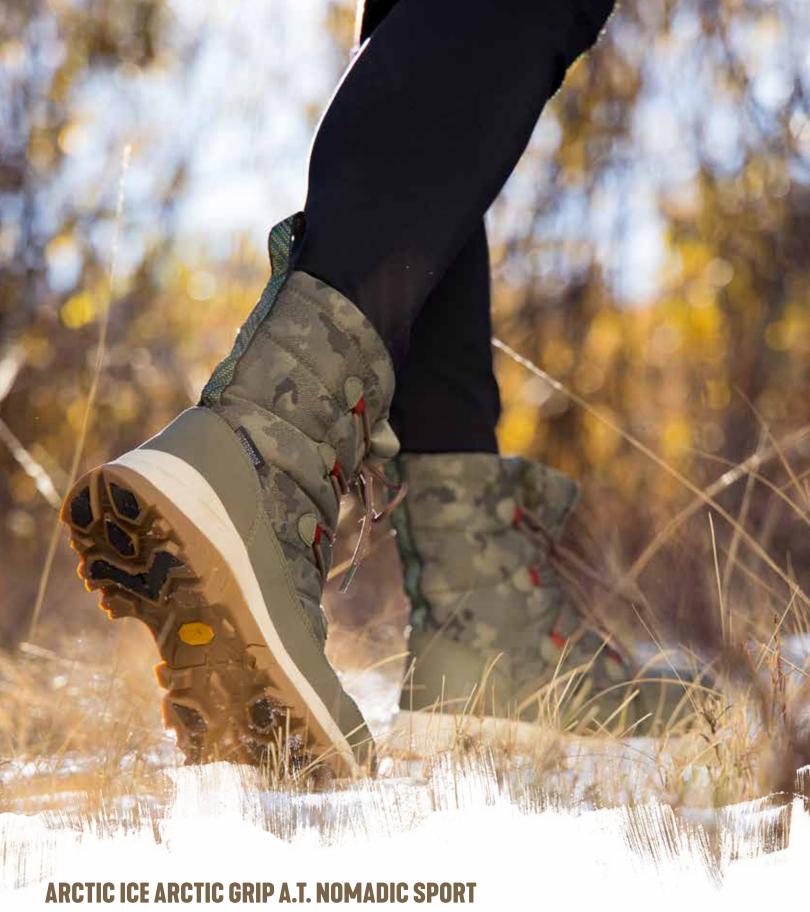

**WWPK-RTE** | Brown/Realtree EDGE™

Built for high performance in cold weather, the Nomadic Sport delivers unparalleled waterproof warmth and superior traction in a sporty casual boot you can wear most anywhere. The sleek upper is constructed from a 100% waterproof textile with a soft, thermal fleece lining to provide all day warmth and comfort. The outsole features Vibram's all-new Arctic Grip A.T. with XS Trek Evo for advanced traction on all terrains including wet ice, snow, mixed/loose surfaces and hard pack.

## **ARCTIC ICE ARCTIC GRIP A.T. NOMADIC SPORT**

- ▶ 100% Waterproof
- ◆ Lace Up for Adjustability
- ◆ Cool Weather Lining: Soft, Insulation, Light-weight, Performance Materials for Warmth and Comfort
- ◆ Cosmo™ Therm 200G Insulation
- bioDEWIX™ Footbed Insert Topcover with NZYM™ for Odor Control and Moisture Management
- ◆ Lightweight Midsole for All Day Comfort and Support
- ◆ Vibram Arctic Grip A.T for Wet Ice Traction Coupled with XS Trek Evo Adding Durability and Improved Grip on Wet and Dry Surfaces