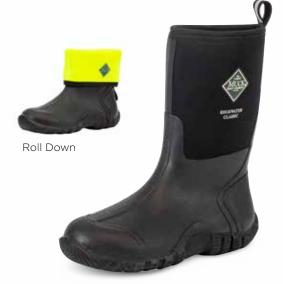

### **WETLAND PRO SNAKE**

A favorite of waterfowlers and anyone who shovels snow or works outdoors, the Wetland continues to be one of Muck's most popular boots. The PRO features full height snake strike resistant rubber construction to protect against sticks, rocks, and scratches while the outsole is an excellent performer in most every outdoor terrain.

- ◆ 100% Waterproof
- 5mm Neoprene Bootie
- ◆ 3D Airmesh Linings for Breathability
- ◆ Full Rubber Coverage to Top of the Boot-Certified Against Snake Strike
- EVA Midsole for Added Comfort and Ground Insulation
- Self-Cleaning MS-1 Lug Outsole is Excellent in Mud, Snow and Dirt
- ◆ ASTM Certified Against Electrical Hazard
- ◆ bioDEWIX™ Footbed Insert Topcover with NZYM™ for Odor Control and Moisture Management

Men Sizes: 5 - 15 Package 4 Pairs/Case

WETP-900 | Brown ASTM F2892-18 EH