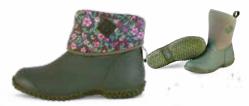

# FORAGER MID & LOW

The Forager is a collection unlike any other, inspired by classic Muck styles updated to meet the needs of today's active wearer. This Forager is designed for the person who is on the move and desires comfort, reliability and fit. 100% Waterproof, the Forager 9" Mid is versatile in that it can be worn at 2 different height options partnered with a Low slip-on for easy-on/easy-off. Pliable, lightweight, easy to roll and pack, easy to clean, this collection is for the outdoorsy user who is always prepared and won't be slowed down.

# **FORAGER**

- ◆ 100% Waterproof, 100% MUCKPROOF
- 9" has an Easy-to-Fold Rubber Upper for 2 Shaft Height Options
- Guarden Rubber Toe and Heel for Durability and Extended Wear
- Dual Density Footbed with Memory Foam for Long Lasting Comfort
- bioDEWIX™ Footbed Insert Topcover with NZYM™ for Odor Control and Moisture Management
- Durable Rubber Outsole with Self-Cleaning Multi-Surface Traction