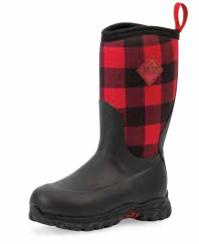

### **WOODY MAX**

Woody Max has kept hunters warm and toasty for over a decade with a 5mm neoprene waterproof bootie and fleece liner with the added 2mm thermal foam under foot. It's a proven combination at frigid temperatures on the stand, in the blind and the trek in between.

- ♦ 100% Waterproof
- ◆ 5mm Neoprene Bootie for Comfort and Performance
- Cool Weather Lining: Soft, Insulation, Light-weight, Performance Materials for Warmth and Comfort
- Comfort Topline
- ◆ 2mm Thermal Foam Under the Footbed
- ◆ Lightweight Midsole for All Day Comfort and Support
- MS-1 Molded Outsole

**WDM-RTE** | Brown/Realtree EDGE™

WDM-MOCT | Bark/Mossy Oak® Break-Up Country®