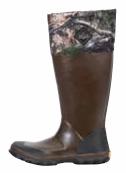

The original and the best. People expect a lot from a Chore boot, and we always aim to exceed their expectations. Constructed from high grade scuba neoprene and layers of hand laid rubber for maximum performance and durability these boots have kept workers dry and comfortable for more than two decades. The collection now includes the Chore XF with a rear gusset that delivers the same performance and protection as the original but with up to 5 extra inches of calf accommodation for optimal fit and comfort. We have also extended the Chore line with new color offerings and heights.

## **CHORE CLASSIC & XF**

- ♦ 100% Waterproof
- ♦ 5mm Neoprene Bootie for Comfort and Performance
- Breathable Mesh Lining
- ◆ Triple Toe and Quadruple Rubber Heel Reinforcement
- ◆ Easy to Clean Rubber Overlays
- Gusset for Extended Fit (XF) whether Tucking in Bulky Pants or to Accommodate Wide Calves - MCXF-000 only
- Durable Quick Cleaning Sole
- Steel Shank
- ◆ XpressCool™: Anti-microbial Evaporative Cooling Lining CHHC-900 only