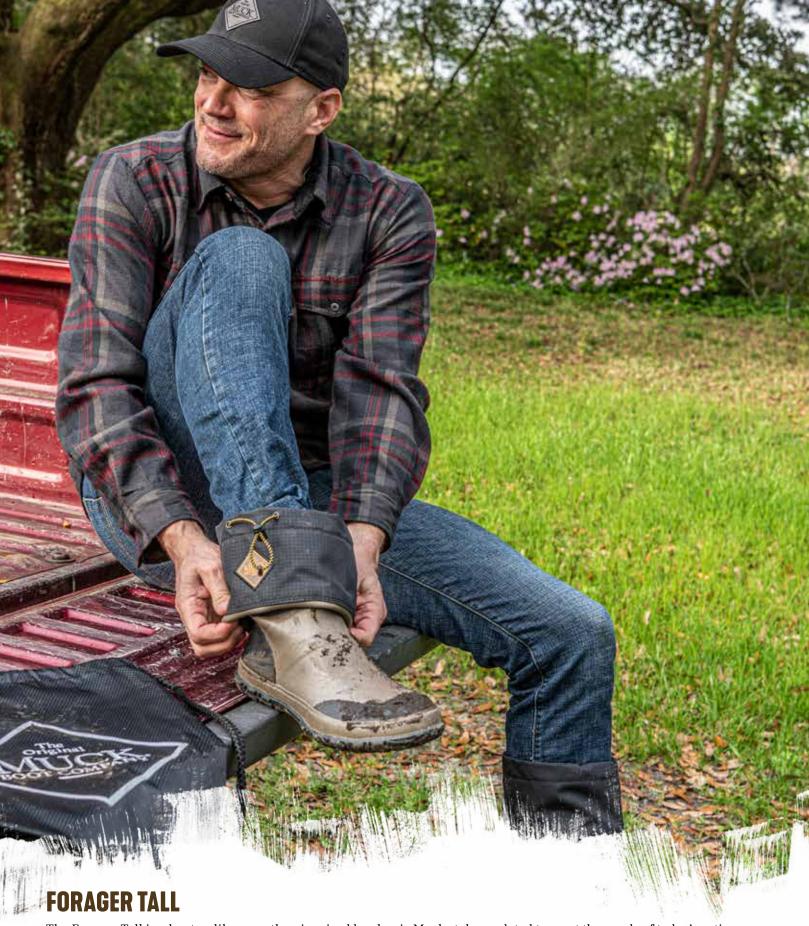

Men Sizes: 4 - 14 Package 4 Pairs/Case

EWH-333T | Moss

The Forager Tall is a boot unlike any other, inspired by classic Muck styles updated to meet the needs of today's active wearer. This boot is designed for the person who is on the move but needs comfort, reliability and fit. 100% Waterproof, the Forager is versatile in that it can be worn at three different height options with an adjustable closure system and gaiter collar. Pliable, lightweight, easy to roll and pack, easy to clean, this boot is for the outdoorsy user who is always prepared and won't be slowed down.

### **FORAGER TALL**

- ◆ 100% Waterproof
- Easy-to-Fold Rubber Upper Enables Multiple Shaft Height Options
- ◆ Loc-Tite Adjustable Closure System and MuckSTOP Gaiter collar provides a customized fit.
- Guarden Rubber Toe and Heel for Durability and Extended Wear
- Dual Density Footbed with Memory Foam for Long Lasting Comfort
- ◆ bioDEWIX<sup>™</sup> Footbed Insert Topcover with NZYM<sup>™</sup> for Odor Control and Moisture Management
- Durable Rubber Outsole with Self-Cleaning Multi-Surface Traction
- MuckTuck Nylon Bag for Packability

Men Sizes: 4 - 15

Women Sizes: 5 - 12, Unisex Boxed: 6 Pairs/Case

Loc-Tite Adjustable Closure System and MuckSTOP Nylon Gaiter collar provides a customized fit.

**Muck Tuck Sack** 

FOR-901 | Black/Tan

FOR-000 | Black