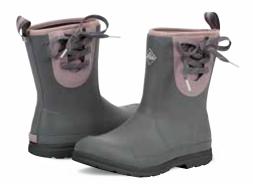

## HALE

- ♦ 100% Waterproof
- ♦ 5mm Neoprene Bootie for Comfort and Performance
- Breathable Mesh Sandwich-fabric Lining Improves Air Circulation
- ◆ Pull-on Tab for Easy On/Off
- ◆ Ribbed Outsole for Easy Cleaning
- bioDEWIX™ Footbed Insert Topcover with NZYM™ for Odor Control and Moisture Management

**HAW-1HB** | Black w/Fuzzy Herringbone

HAWF-900 | Brown w/Fleece Lining

**HAW-9TW |** Walnut w/Herringbone

HAW-000 | Black

HAW-1PLD | Black/Gray Plaid

HAW-MSMG | Black/Muddy Girl® Camo

HAW-404 | Black/Hot Pink