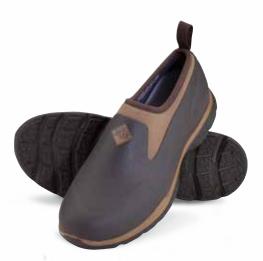

able Mesh Sandwich-fabric Lining Improves Air Circulation
- ◆ Comfort Topline
- ◆ Self Cleaning Rubber Outsole Built for the Lawn and Garden
- ◆ bioDEWIX™ Footbed Insert Topcover with NZYM™ for Odor Control and Moisture Management

Men Sizes: 7 - 15 Boxed: 6 Pairs/Case

### ANKLE







M2A-300 | Moss/Green



M2A-900 | Bark/Otter

### LOW



M2L-000 | Black/Brown



M2L-300 | Moss/Green



M2L-900 | Bark/Otter

# **EXCURSION PRO**

40°F/95°F 4°C/35°C







- ◆ 100% Waterproof
- ◆ 4mm Neoprene Bootie for Comfort and Performance
- ◆ XpressCool™: Anti-microbial Evaporative Cooling Lining
- ♦ Lightweight Midsole for All Day Comfort and Support
- ◆ Rugged Rubber Outsole

Men Sizes: 7 - 15 Package 4 Pairs/Case



FRMC-000 | Black/Gunmetal



FRMC-900 | Bark/Otter



FRLC-000 | Black/Gunmetal



FRLC-900 | Bark/Otter



### **ARCTIC EXCURSION**

Whether you're shoveling the driveway or walking to work, the Arctic Excursion is an ideal all-purpose boot. Easy to pull on for cold, wet, icy or snowy conditions, this stylish boot will keep you warm and comfortable in all weather conditions

- ♦ 100% Waterproof
- ♦ 5mm Neoprene Bootie for Comfort and Performance
- Cool Weather Lining: Soft, Insulation, Light-weight, Performance Materials for Warmth and Comfort
- ♦ Lightweight Midsole for All Day Comfort and Support
- ◆ Rugged Rubber Outsole

Men Sizes: 7 - 15 Package 4 Pairs/Case



AEP-000 | Black/Gray



AELA-000 | Black/Gray



AELA-900 | Brown



# WOMENS UTILITY



ORIGINALS DUCK LACE ORIGINALS

**CHORE CLASSIC** 

DERBY



# Inspired by our iconic Chore Boot, Muck Originals is a