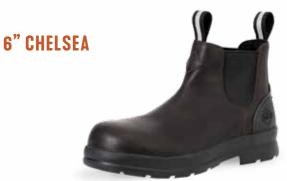

## **CHORE CLASSIC 6" BOOT PLAIN TOE**

Proven over 20 years in the toughest and muckiest of conditions, the Chore collection from The Original Muck Boot Co. is now even more versatile with an all new offering in an easy on/off lower height work boot. Choose from either a lace up or slip-on style Chelsea. Both standard and CSA compliant safety models available and as always, 100% waterproof and 100% MUCKPROOF.

- ◆ 100% Waterproof
- ♦ 5mm Neoprene Bootie
- ♦ Breathable Mesh Lining
- ◆ Double Toe and Triple Rubber Heel Reinforcement
- ◆ Easy to Clean Rubber Overlays
- ◆ Lace Front and Neoprene Collar for great fit
- ◆ Durable Quick Cleaning Sole
- ♦ Steel Shank
- ◆ \*bioDEWIX™ Footbed Insert Topcover with NZYM™ for Odor Control and Moisture Management

Men Sizes: 5 - 15 Boxed: 4 Pairs/Case

CH6-900 | Brown ASTM F2892-18 EH