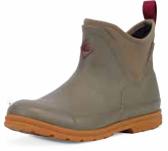

#### **COMPOSITE TOE**

LTC-904M | Brown/Medium Width ASTM F2413-18 M/I/C EH

LTC-904W | Brown/Wide Width ASTM F2413-18 M/I/C EH

We live in a world where there are a lot more than just four seasons. We celebrate the seasons between the seasons. We welcome the slush, mud, and floods that can come from unpredictable weather. The Mudder has passed strict independent slip resistance testing with its superior surface traction, designed to perform on wet or dry surfaces. Made with a durable rubber compound, this outsole has specialized tread spacing with lug side profiles that are specifically designed to shed mud and clay. This boot was built specifically to lock the ankle into the back of the boot to reduce heel slip and maintain fit integrity even in the muddiest conditions. Finally, all day comfort and support are achieved by our dual density footbed, with memory foam for a customized fit and a solid foundation.

## **MUDDER TALL**

- ◆ 100% Waterproof, 100% MUCKPROOF
- ◆ Soft, Flexible Rubber Upper Provides Durable Protection
- Dual Density Footbed with Memory Foam for Long Lasting Comfort
- ◆ bioDEWIX™ Footbed Insert Topcover with NZYM™ for Odor Control and Moisture Management
- ◆ Extra Toe & Heel Underlays for Additional Protection
- ◆ Composite Toe for Non-Metallic Protection MUD-000C only
- ♦ Durable Rubber Outsole with Superior Surface Traction
- Oil & Gas Resistant Outsole

Men Sizes: 7 - 15 Boxed: 6 Pairs/Case

MUD-000C | Black ASTM F2413-18 M/I/C EH

**MUD-333** | Moss Green **ASTM F2892-18 EH** 

MUD-MDNA | Mossy Oak Country DNA® ASTM F2892-18 EH