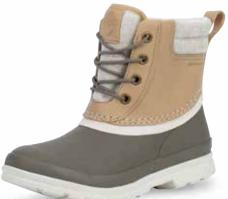

## **MUCKMASTER & XF**

The Muckmaster, proudly built to equip hard working farmers and outdoor workers is now also available with a gusset construction for an extended fit (XF). Delivering the same high performance and protection as the original, the Muckmaster XF offers up to 5 more inches of accommodation for optimal fit and comfort. This rugged boot withstands sharp objects while the breathable lining keeps your feet cool and dry in challenging weather conditions.

- 100% Waterproof
- 5mm Neoprene Bootie for Comfort and Performance
- Breathable Mesh Lining
- **Comfort Topline**
- **Extended Rubber Coverage**
- Gusset for Extended Fit (XF) MMXF-000 Only
- 2mm Thermal Foam Under Footbed
- **EVA Midsole for Added Comfort**
- MS1 Bobbed Molded Outsole