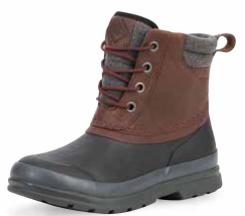

The original and the best. People expect a lot from a Chore boot, and we always aim to exceed their expectations. Constructed from high grade scuba neoprene and layers of hand laid rubber for maximum performance and durability these boots have kept workers dry and comfortable for more than two decades. The collection now includes the Chore XF with a rear gusset that delivers the same performance and protection as the original but with up to 5 extra inches of calf accommodation for optimal fit and comfort. We have also extended the Chore line with new color offerings and heights.

## **CHORE CLASSIC & XF**

- ♦ 100% Waterproof
- ♦ 5mm Neoprene Bootie for Comfort and Performance
- Breathable Mesh Lining
- ◆ Triple Toe and Quadruple Rubber Heel Reinforcement
- ◆ Easy to Clean Rubber Overlays
- Gusset for Extended Fit (XF) whether Tucking in Bulky Pants or to Accommodate Wide Calves - MCXF-000 only
- Durable Quick Cleaning Sole
- Steel Shank
- ◆ XpressCool™: Anti-microbial Evaporative Cooling Lining CHHC-900 only