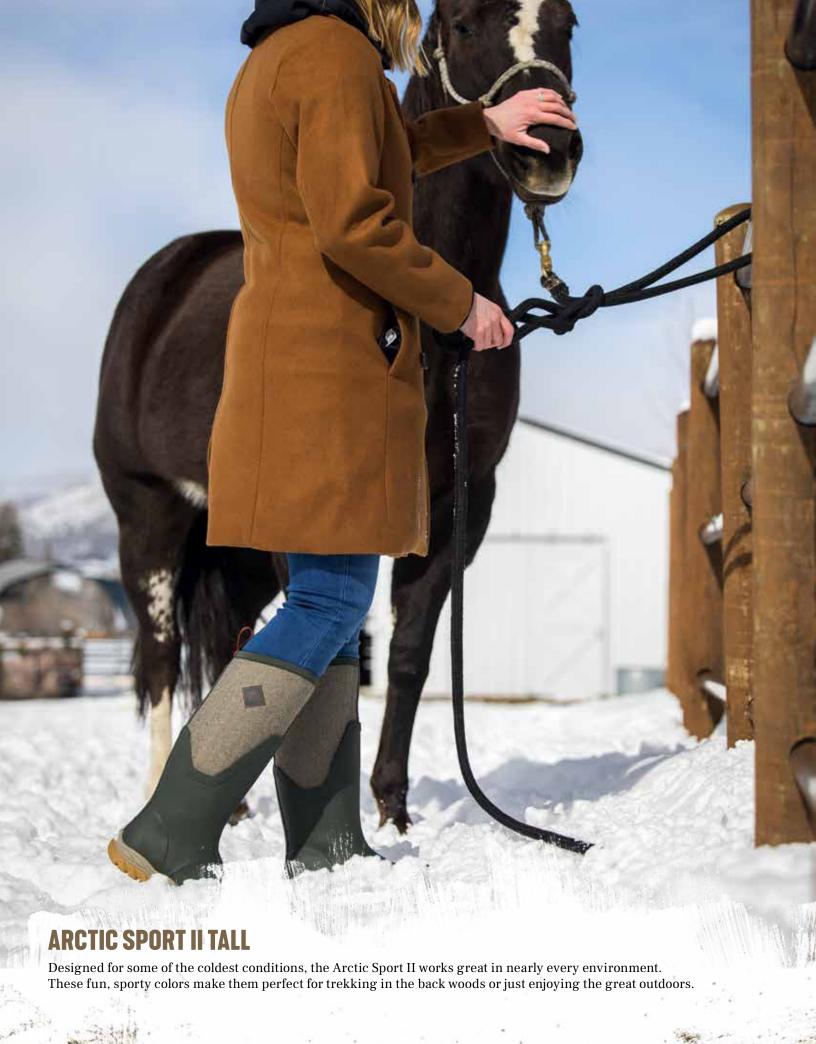

## **ARCTIC SPORT II TALI**

- ♦ 100% Waterproof
- ♦ 5mm Neoprene Bootie for Comfort and Performance
- Cool Weather Lining: Soft, Insulation, Light-weight, Performance Materials for Warmth and Comfort
- ◆ Extended Rubber Coverage
- ◆ Comfort Insole
- ♦ Lightweight EVA Midsole for All Day Comfort and Support
- Rugged Rubber Outsole for Traction
- bioDEWIX<sup>™</sup> Footbed Insert Topcover with NZYM<sup>™</sup> for Odor Control and Moisture Management

AS2T-3TW | Dark Olive/Herringbone

AS2T-201 | Black/Navy Topography

AS2T-000 | Black

**AS2T-101 |** Gray

Designed for some of the coldest conditions, the Arctic Sport II works great in nearly every environment. These fun, sporty colors make them perfect for trekking in the back woods or just enjoying the great outdoors.