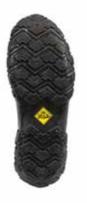

# VIBRAM TRACTION LUG

INCREASED TRACTION UP TO 25%, ADDED STABILITY, INCREASING SURFACE AREA BY 50%, ADDED PROPULSION AND INCREASED BRAKING POWER.

*ilorum* 

ARCTIC GRIP A.T.

LARGE OPEN ZONES BETWEEN LUG FOR DEBRIS EJECTION

STEPPED LEADING EDGES WITH MICRO LUG ELEMENTS TO INCREASE SURFACE AREA AND AMPLIFY TRACTION

VERTICAL RUNNING CHANNELS THROUGHOUT SOLE FOR FLUID DISPERSION

MICRO LUG ELEMENTS ON RADIUSED PARTS OF LUGS FOR MAXIMUM GRIP WITHIN LOOSE MEDIA