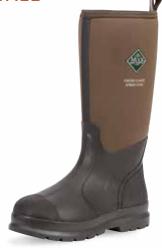

The original and the best. People expect a lot from a Chore boot, and we always aim to exceed their expectations. Constructed from high grade scuba neoprene and layers of hand laid rubber for maximum performance and durability these boots have kept workers dry and comfortable for more than two decades. The collection now includes the Chore XF with a rear gusset that delivers the same performance and protection as the original but with up to 5 extra inches of calf accommodation for optimal fit and comfort. We have also extended the Chore line with new color offerings and heights.

## **CHORE CLASSIC & XF**

- ♦ 100% Waterproof
- ♦ 5mm Neoprene Bootie for Comfort and Performance
- Breathable Mesh Lining
- ◆ Triple Toe and Quadruple Rubber Heel Reinforcement
- ◆ Easy to Clean Rubber Overlays
- Gusset for Extended Fit (XF) whether Tucking in Bulky Pants or to Accommodate Wide Calves - MCXF-000 only
- Durable Quick Cleaning Sole
- Steel Shank
- ◆ XpressCool™: Anti-microbial Evaporative Cooling Lining CHHC-900 only