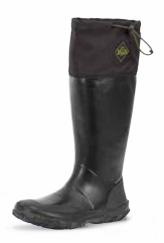

### **WETLAND PRO SNAKE**

A favorite of waterfowlers and anyone who shovels snow or works outdoors, the Wetland continues to be one of Muck's most popular boots. The PRO features full height snake strike resistant rubber construction to protect against sticks, rocks, and scratches while the outsole is an excellent performer in most every outdoor terrain.

- ◆ 100% Waterproof
- 5mm Neoprene Bootie
- ◆ 3D Airmesh Linings for Breathability
- ◆ Full Rubber Coverage to Top of the Boot-Certified Against Snake Strike
- EVA Midsole for Added Comfort and Ground Insulation
- Self-Cleaning MS-1 Lug Outsole is Excellent in Mud, Snow and Dirt
- ◆ ASTM Certified Against Electrical Hazard
- ◆ bioDEWIX™ Footbed Insert Topcover with NZYM™ for Odor Control and Moisture Management

Men Sizes: 5 - 15 Package 4 Pairs/Case

WETP-900 | Brown ASTM F2892-18 EH