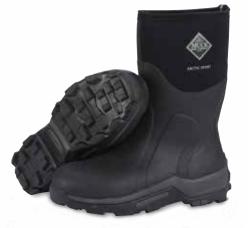

# **ARCTIC SPORT**

The Arctic Sport is a premium winter boot constructed from a 5mm neoprene bootie with protective rubber overlays to keep feet warm in deep snow or slush. The underfoot system is engineered to provide all-day comfort, thermal insulation from cold ground and great traction in all conditions.

### **ARCTIC SPORT**

- 100% Waterproof
- 5mm Neoprene Bootie for Comfort and Performance
- Cool Weather Lining: Soft, Insulation, Light-weight, Performance Materials for Warmth and Comfort
- Comfort Topline
- 2mm Thermal Foam Under the Footbed
- Lightweight Midsole for All Day Comfort and Support
- MS-1 Molded Outsole

Men Sizes: 5 - 15 Package 4 Pairs/Case

MID

ASM-000A | Black