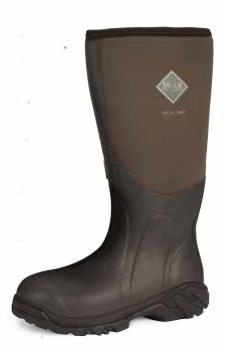

The original and the best. People expect a lot from a Chore boot, and we always aim to exceed their expectations. Constructed from high grade scuba neoprene and layers of hand laid rubber for maximum performance and durability these boots have kept workers dry and comfortable for more than two decades. The collection now includes the Chore XF with a rear gusset that delivers the same performance and protection as the original but with up to 5 extra inches of calf accommodation for optimal fit and comfort. We have also extended the Chore line with new color offerings and heights.

## **CHORE CLASSIC & XF**

- ♦ 100% Waterproof
- ♦ 5mm Neoprene Bootie for Comfort and Performance
- Breathable Mesh Lining
- ◆ Triple Toe and Quadruple Rubber Heel Reinforcement
- ◆ Easy to Clean Rubber Overlays
- Gusset for Extended Fit (XF) whether Tucking in Bulky Pants or to Accommodate Wide Calves - MCXF-000 only
- Durable Quick Cleaning Sole
- Steel Shank
- ◆ XpressCool™: Anti-microbial Evaporative Cooling Lining CHHC-900 only