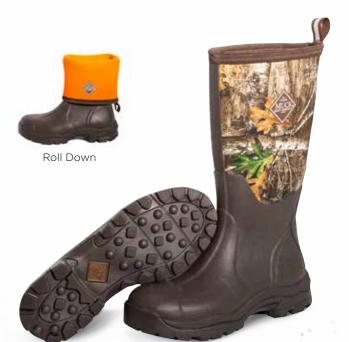

### FIELDBLAZER CLASSIC FLEECE

- ◆ 100% Waterproof
- 5mm Neoprene Bootie
- Rubber and Neoprene Upper for Durability and Flexible Protection
- ◆ Cool Weather Lining: Soft, Insulation, Light-weight, Performance Materials for Warmth and Comfort
- ♦ Hi-Vis Roll Down Upper for Comfort and Safety
- bioDEWIX™ Footbed Insert Topcover with NZYM™ for Odor Control and Moisture Management

Men Sizes: 5 - 15 Boxed: 4 Pairs/Case

Roll Down