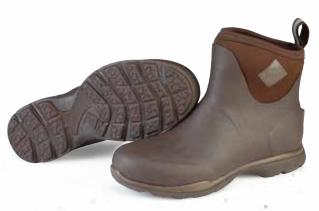

## **CHORE FARM LEATHER COLLECTION**

Over two decades in and around farms and barns has taught us a thing or two about the type of materials needed in our footwear to stand up to the Acidic and Alkali elements found in these environments. In these boots, our signature leather is not only "Farm Proof" but also flame and lime resistant while remaining 100% waterproof. The outsole stands up to oil, gas and diesel fuel while being slip resistant on hard flat surfaces. All this while being supportive and comfortable as we wrapped all this technology around a footbed designed like the bucket seat of a pickup truck. We are excited to provide a leather solution that offers the same high quality and protection as our trusted neoprene and rubber boots. The Chore Farm Leather collection, tough enough for your worst days – handsome enough for your best.

#### CHORE FARM LEATHER

- 100% Waterproof, 100% Barnyard Proof
- Lace-up Construction for a Tailored Fit/ Twin Gore Pull On for Easy on and Off
- Farmwork Leather provides protection against all the elements in the barn
- Breathable Mesh Lining
- Dual Density Footbed with Memory Foam for Long **Lasting Comfort**
- bioDEWIX™ Footbed Insert Topcover with NZYM™ for Odor Control and Moisture Management
- Composite Safety Toe for Non-Metallic Protection
- Oil & Gas Resistant Outsole
- SRA Rated-Slip Resistant

Men Sizes: 7-11 (half sizes), 12, 13 Available in Medium and Wide Widths Boxed: 4 Pairs/Case

CCLP-900 | Black Coffee ASTM F2892-18 EH

CCLP-901 | Caramel **ASTM F2892-18 EH** 

CLLP-901 | Caramel ASTM F2892-18 EH