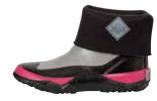

## MUCKSTER II FLAT

Taking the superior comfort and style of the Muckster II Collection into a new silhouette, this sporty women's flat keeps you cool and comfortable all season long. 100% waterproof, flexible, and lightweight with a durable rubber outsole for great traction and all day comfort.

- ♦ 100% Waterproof
- Breathable Mesh Sandwich-fabric Lining Improves Air Circulation
- Neoprene Flat with Rubber Overlays for Comfort, Breathability, and Durability Where You Need It Most
- Self Cleaning Rubber Outsole Built for the Lawn and Garden
- ◆ bioDEWIX™ Footbed Insert Topcover with NZYM™ for Odor Control and Moisture Management

Women Sizes: 5 - 10 (Half Sizes), 11 Package 6 Pairs/Case

WMB-4WT | Muted Clay/Wheat Print

WMB-5FLR | Astral Aura/Sunflower Print

WMB-102 | Gray/Print

WMB-001 | Black/Night Floral