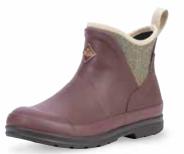

# **CHORE CLASSIC & XF**

Our iconic Chore boot, built specifically for women, now also available with an adjustable gusset for the perfect fit. The women's Chore combines premium rubber and neoprene for a boot that's comfortable, functional and ready for work.

# **CHORE CLASSIC & XF**

- ♦ 100% Waterproof
- ♦ 5mm Neoprene Bootie for Comfort and Performance
- Breathable Mesh Sandwich-fabric Lining Improves Air Circulation
- ♦ Women's Last
- ◆ Gusset for Extended Fit (XF Tall) WCXF only
- Rugged Outsole Design
- ◆ bioDEWIX™ Footbed Insert Topcover with NZYM™ for Odor Control and Moisture Management

Women Sizes: 5 - 11 Package 4 Pairs/Case

WCHT-000 | Black

WCHM-000 | Black

WCXF-STL | Black ASTM F2413-18 F/I/C EH P

WCXF-000 | Black

The Derby is a stylish performance riding boot created on a stirrup-ready last for versatility on the farm. The neoprene bootie has a breathable liner for comfort and seasonal versatility, while extra layers of rubber ensure protection during long hours in the barn. This boot also features a steel shank for added stability and slip-resistant outsole for multi-surface traction.