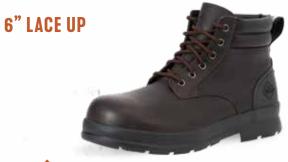

## **CHORE CLASSIC 6" BOOT PLAIN TOE**

Proven over 20 years in the toughest and muckiest of conditions, the Chore collection from The Original Muck Boot Co. is now even more versatile with an all new offering in an easy on/off lower height work boot. Choose from either a lace up or slip-on style Chelsea. Both standard and CSA compliant safety models available and as always, 100% waterproof and 100% MUCKPROOF.

- ◆ 100% Waterproof
- ♦ 5mm Neoprene Bootie
- ♦ Breathable Mesh Lining
- ◆ Double Toe and Triple Rubber Heel Reinforcement
- ◆ Easy to Clean Rubber Overlays
- ◆ Lace Front and Neoprene Collar for great fit
- ◆ Durable Quick Cleaning Sole
- ♦ Steel Shank
- ◆ \*bioDEWIX™ Footbed Insert Topcover with NZYM™ for Odor Control and Moisture Management

Men Sizes: 5 - 15 Boxed: 4 Pairs/Case

CH6-900 | Brown ASTM F2892-18 EH