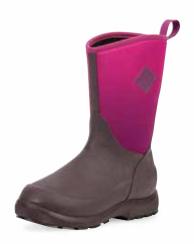

# **WOMENS LIFE**

Outscape Muckster II Arctic Adventure
Arctic Weekend

Performance and versatility are key when on the go; be it in the garden, working in the yard, hiking with the dog or for those days when you can't decide between the waterproof shoe you need and the lightweight sneaker you love. The Outscape is a lightweight, 100% waterproof lace-up shoe, designed to keep you comfortable and enable you to get more done every day.

## MUCKSTER II FLAT

Taking the superior comfort and style of the Muckster II Collection into a new silhouette, this sporty women's flat keeps you cool and comfortable all season long. 100% waterproof, flexible, and lightweight with a durable rubber outsole for great traction and all day comfort.