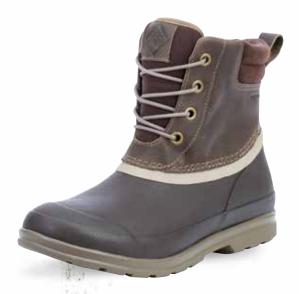

## **MUCKMASTER & XF**

The Muckmaster, proudly built to equip hard working farmers and outdoor workers is now also available with a gusset construction for an extended fit (XF). Delivering the same high performance and protection as the original, the Muckmaster XF offers up to 5 more inches of accommodation for optimal fit and comfort. This rugged boot withstands sharp objects while the breathable lining keeps your feet cool and dry in challenging weather conditions.

- 100% Waterproof
- 5mm Neoprene Bootie for Comfort and Performance
- Breathable Mesh Lining
- **Comfort Topline**
- **Extended Rubber Coverage**
- Gusset for Extended Fit (XF) MMXF-000 Only
- 2mm Thermal Foam Under Footbed
- **EVA Midsole for Added Comfort**
- MS1 Bobbed Molded Outsole

#### MMH-500A, MMM-500A

Men Sizes: 5 - 15 Boxed: 4 Pairs/Case

**MMXF-000** 

Men Sizes: 7 - 15 Boxed: 4 Pairs/Case

#### MID

MMM-500A | Black

#### TALL GUSSET

MMH-500A | Black