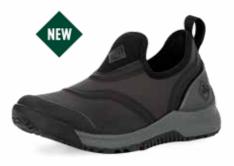

# **WOMENS LIFE**

Outscape Muckster II Arctic Adventure
Arctic Weekend

Performance and versatility are key when on the go; be it in the garden, working in the yard, hiking with the dog or for those days when you can't decide between the waterproof shoe you need and the lightweight sneaker you love. The Outscape is a lightweight, 100% waterproof lace-up shoe, designed to keep you comfortable and enable you to get more done every day.

## OUTSCAPE LACE UP

- ♦ 100% Waterproof
- ◆ Lace-up Construction for a Tailored Fit
- Muckskin Flexible Neoprene with Abrasion Resistant Rubber Coating
- Guarden Rubber Toe and Heel for Durability and Extended Wear
- ◆ Breathable Mesh Lining Facilitates Air Circulation to Improve Comfort and Reduce Heat and Moisture
- Dual Density Footbed with Memory Foam for Long Lasting Comfort
- ◆ bioDEWIX<sup>™</sup> Footbed Insert Topcover with NZYM<sup>™</sup> for Odor Control and Moisture Management
- ◆ Lightweight Midsole for All Day Comfort and Support
- Self-Cleaning Rubber Outsole for Optimal Traction and Reliability
- Shovel-Ready Nylon Shank for Added Underfoot Stability when Using Garden Tools

Women Sizes: 5- 10, (Half Sizes), 11, 12 Boxed: 6 Pairs/Case

OSLW-000 | Black/Muted Clay

OSLW-104 | Dark Gray/Teal/Pink