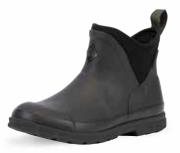

## **MUCK ORIGINALS**

Inspired by our iconic Chore Boot, Muck Originals is a collection of light-duty, yet essential footwear. Full neoprene booties are wrapped in soft, hand-laid rubber for comfortable, 100% waterproof protection. Molded PU footbeds with a layer of memory-foam offer maximum underfoot comfort. Further, the footbed's bioDEWIX™ odor and moisture management insert keeps you fresh all day. Easy on/off designs and durable outsoles with breasted heels offer traction, style, and performance for life outside.

## **MUCK ORIGINALS**

- ♦ 100% Waterproof
- ◆ Full Neoprene Bootie Exposed at Sides for Added Comfort and Easy On/Off
- ◆ Removable Contour Molded Footbed with Memory Foam for Long Lasting Cushioning
- ◆ bioDEWIX™ Footbed Insert Topcover with NZYM™ for Odor Control and Moisture Management

Men Sizes: 5 - 15 Women Sizes: 7 - 17 Boxed: 4 Pairs/Case

OMM-000 | Black

**OMM-300** | Moss