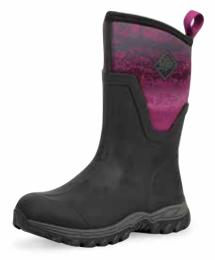

## **WOODY MAX**

Woody Max is our top-selling performance hunting boot for women, built on a woman's last for best in class fit and performance

- ♦ 100% Waterproof
- ♦ 4mm Neoprene Bootie for Comfort and Performance
- Breathable Mesh Sandwich-fabric Lining Improves Air Circulation
- ◆ Lightweight Midsole for All Day Comfort and Support
- ◆ MS2 Molded Bobbed Outsole
- ◆ Hi-Vis Roll Down Upper for Comfort and Safety

**WWPK-RTE** | Brown/Realtree EDGE™

Built for high performance in cold weather, the Nomadic Sport delivers unparalleled waterproof warmth and superior traction in a sporty casual boot you can wear most anywhere. The sleek upper is constructed from a 100% waterproof textile with a soft, thermal fleece lining to provide all day warmth and comfort. The outsole features Vibram's all-new Arctic Grip A.T. with XS Trek Evo for advanced traction on all terrains including wet ice, snow, mixed/loose surfaces and hard pack.