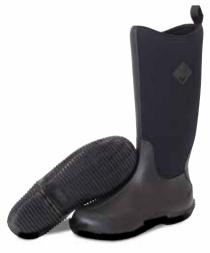

## **MUCKMASTER & XF**

The Muckmaster, proudly built to equip hard working farmers and outdoor workers is now also available with a gusset construction for an extended fit (XF). Delivering the same high performance and protection as the original, the Muckmaster XF offers up to 5 more inches of accommodation for optimal fit and comfort. This rugged boot withstands sharp objects while the breathable lining keeps your feet cool and dry in challenging weather conditions.

- 100% Waterproof
- 5mm Neoprene Bootie for Comfort and Performance
- Breathable Mesh Lining
- **Comfort Topline**
- **Extended Rubber Coverage**
- Gusset for Extended Fit (XF) MMXF-000 Only
- 2mm Thermal Foam Under Footbed
- **EVA Midsole for Added Comfort**
- MS1 Bobbed Molded Outsole

#### MMH-500A, MMM-500A

Men Sizes: 5 - 15 Boxed: 4 Pairs/Case

**MMXF-000** 

Men Sizes: 7 - 15 Boxed: 4 Pairs/Case

#### MID

MMM-500A | Black

#### TALL GUSSET

MMH-500A | Black