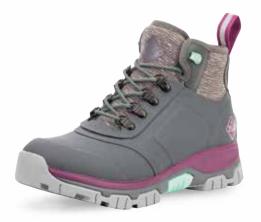

## **ARCTIC ICE ARCTIC GRIP A.T. NOMADIC SPORT**

- ▶ 100% Waterproof
- ◆ Lace Up for Adjustability
- ◆ Cool Weather Lining: Soft, Insulation, Light-weight, Performance Materials for Warmth and Comfort
- ◆ Cosmo™ Therm 200G Insulation
- bioDEWIX™ Footbed Insert Topcover with NZYM™ for Odor Control and Moisture Management
- ◆ Lightweight Midsole for All Day Comfort and Support
- ◆ Vibram Arctic Grip A.T for Wet Ice Traction Coupled with XS Trek Evo Adding Durability and Improved Grip on Wet and Dry Surfaces

NWVA-000 | Black

NWVA-101 | Castlerock/Trooper Camo

NWVA-300 | Olive/Camo

Featuring an 8mm neoprene bootie with fleece lining wrapped in layers of soft rubber so your feet will stay warm and dry in the most extreme conditions. The outsole features Vibram's all-new Arctic Grip A.T. with XS Trek Evo for advanced traction on all terrains including wet ice, snow, mixed/loose surfaces and hard pack.