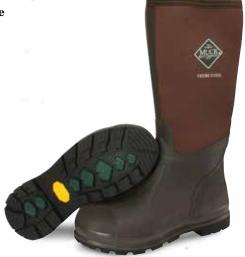

The original and the best. People expect a lot from a Chore boot, and we always aim to exceed their expectations. Constructed from high grade scuba neoprene and layers of hand laid rubber for maximum performance and durability these boots have kept workers dry and comfortable for more than two decades. The collection now includes the Chore XF with a rear gusset that delivers the same performance and protection as the original but with up to 5 extra inches of calf accommodation for optimal fit and comfort. We have also extended the Chore line with new color offerings and heights.

## **CHORE CLASSIC & XF**

- ♦ 100% Waterproof
- ♦ 5mm Neoprene Bootie for Comfort and Performance
- Breathable Mesh Lining
- ◆ Triple Toe and Quadruple Rubber Heel Reinforcement
- ◆ Easy to Clean Rubber Overlays
- Gusset for Extended Fit (XF) whether Tucking in Bulky Pants or to Accommodate Wide Calves - MCXF-000 only
- Durable Quick Cleaning Sole
- Steel Shank
- ◆ XpressCool™: Anti-microbial Evaporative Cooling Lining CHHC-900 only

#### CHH-000A, CHM-000A, CHHC-900

Men's Sizes: 5 - 16

#### CHH-MOB, MCXF-000

Men's Sizes: 7 - 15

Boxed: 4 Pairs/Case

CHHC-900 | Bark ASTM F2892-18 EH

CHH-000A | Black ASTM F2892-18 EH

CHH-MOB
Brown/Mossy Oak New Bottomland Camo
ASTM F2892-18 EH

ASTM F2892-18 EH