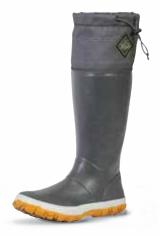

### **WETLAND PRO SNAKE**

A favorite of waterfowlers and anyone who shovels snow or works outdoors, the Wetland continues to be one of Muck's most popular boots. The PRO features full height snake strike resistant rubber construction to protect against sticks, rocks, and scratches while the outsole is an excellent performer in most every outdoor terrain.

- ◆ 100% Waterproof
- 5mm Neoprene Bootie
- ◆ 3D Airmesh Linings for Breathability
- ◆ Full Rubber Coverage to Top of the Boot-Certified Against Snake Strike
- EVA Midsole for Added Comfort and Ground Insulation
- Self-Cleaning MS-1 Lug Outsole is Excellent in Mud, Snow and Dirt
- ◆ ASTM Certified Against Electrical Hazard
- ◆ bioDEWIX™ Footbed Insert Topcover with NZYM™ for Odor Control and Moisture Management

Men Sizes: 5 - 15 Package 4 Pairs/Case

WETP-900 | Brown ASTM F2892-18 EH