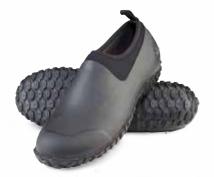

# **OUTSCAPE COLLECTION**

Performance and versatility are key when on the go; be it in the garden, working in the yard, hiking with the dog or for those days when you can't decide between the waterproof shoe you need and the lightweight sneaker you love. The Outscape is a lightweight, 100% waterproof lace-up shoe, designed to keep you comfortable and enable you to get more done every day.

### **OUTSCAPE LACE-UP**

- ▶ 100% Waterproof
- Lace-up Construction for a Tailored Fit
- Muckskin Flexible Neoprene with Abrasion Resistant Rubber Coating
- Guarden Rubber Toe and Heel for Durability and Extended Wear
- ◆ Breathable Mesh Lining Facilitates Air Circulation to Improve Comfort and Reduce Heat and Moisture
- Dual Density Footbed with Memory Foam for Long Lasting Comfort
- ◆ bioDEWIX™ Footbed Insert Topcover with NZYM™ for Odor Control and Moisture Management
- ◆ Lightweight Midsole for All Day Comfort and Support
- ◆ Self-Cleaning Rubber Outsole for Optimal Traction and Reliability
- Shovel-Ready Nylon Shank for Added Underfoot Stability when Using Garden Tools

Men Sizes: 7- 12, (Half Sizes), 13, 14 Boxed: 6 Pairs/Case

OSLM-100 | Gray

OSLM-000 | Black/Tan