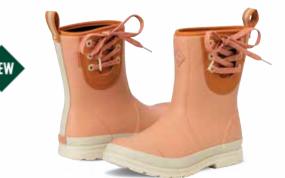

# **OUTSCAPE COLLECTION**

Performance and versatility are key when on the go; be it in the garden, working in the yard, hiking with the dog or for those days when you can't decide between the waterproof shoe you need and the lightweight sneaker you love. The Outscape is a lightweight, 100% waterproof lace-up shoe, designed to keep you comfortable and enable you to get more done every day.

### **OUTSCAPE LACE-UP**

- ▶ 100% Waterproof
- Lace-up Construction for a Tailored Fit
- Muckskin Flexible Neoprene with Abrasion Resistant Rubber Coating
- Guarden Rubber Toe and Heel for Durability and Extended Wear
- ◆ Breathable Mesh Lining Facilitates Air Circulation to Improve Comfort and Reduce Heat and Moisture
- Dual Density Footbed with Memory Foam for Long Lasting Comfort
- ◆ bioDEWIX™ Footbed Insert Topcover with NZYM™ for Odor Control and Moisture Management
- ◆ Lightweight Midsole for All Day Comfort and Support
- ◆ Self-Cleaning Rubber Outsole for Optimal Traction and Reliability
- Shovel-Ready Nylon Shank for Added Underfoot Stability when Using Garden Tools

Men Sizes: 7- 12, (Half Sizes), 13, 14 Boxed: 6 Pairs/Case

OSLM-100 | Gray

OSLM-000 | Black/Tan