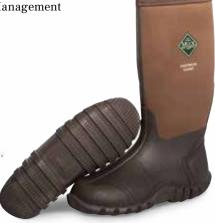

## ARCTIC SPORT STEEL TOE

Built for work in cold environments the Arctic Sport will keep feet warm, dry and comfortable while meeting ASTM safety requirements.

- ◆ 100% Waterproof
- ◆ 5mm Neoprene Bootie for Comfort and Performance
- Cool Weather Lining: Soft, Insulation, Light-weight, Performance Materials for Warmth and Comfort
- ◆ 2mm Thermal Foam Under Foot
- ◆ EVA Midsole for Added Comfort
- ◆ MS1 Molded Outsole
- ◆ Steel Toe

Men Sizes: 7 - 14 Boxed: 4 Pairs/Case

ASP-STL | Black ASTM F2413-18 M/I/C EH