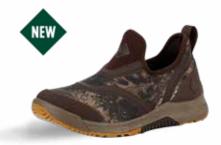

### **APEX MID ZIP**

The Apex is a high-performance all-terrain collection built on an innovative platform for high endurance outdoor pursuits requiring a more athletic and agile boot. 100% waterproof construction coupled with breathable mesh linings to provide elite protection and moisture management. Multiple outsole options are available for optimal traction in various terrain, including rocky, cold/wet ground and of course, the MUCK.

- ♦ 100% Waterproof
- Upper Features a Lock-Down Zipper Closure System, with a Waterproof YKK® Zipper, the Industry's Finest and Most Durable Technical Zipper Construction
- Breathable Mesh-Sandwich Fabric Lining to Improve Air Circulation
- Dual Density Footbed with Memory Foam for Long Lasting Comfort
- bioDEWIX™ Footbed Insert Topcover with NZYM™ for Odor Control and Moisture Management
- ◆ Lightweight Midsole for All Day Comfort and Support
- ▶ Lugged Rubber Outsole for Durable All-Terrain Traction

Men Sizes: 7 - 15 Boxed: 4 Pairs/Case

AXMZ-302 | Olive

AXMZ-106 | Black/Gray/Red

**AXMZ-MOC**Brown/Mossy Oak Break-Up Country®

AXMZ-900 | Dark Brown

AXMZ-907 | Dark Brown/Orange