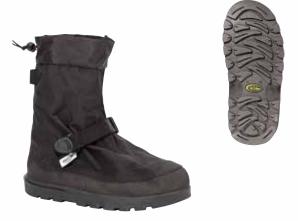

#### **GLACIER TREK SPK**

- Durable Uppers are Waterproof and Windproof
- ◆ 2.5mm Polyurethane Internal Bootie
- Glacier Trek SPK outsoles, with 32 Replaceable Cleats per Pair, Provide Excellent Traction on Ice and Snow. NOT to be used on Hard Surfaces
- Cleat Wrench included with Convenient Internal Pocket to keep Wrench Handy and Available to Change Cleats on the Job
- Adjustable Hook-and-loop Strap System for a Secure and Comfortable Fit
- ◆ Lightweight Design to Help Prevent Foot and Leg Fatigue
- ◆ Excellent Traction for Slip Resistance
- Compact for Convenient Storage

VNG1HEEL: Voyager™ with Heel, Black, 11 in

- ♦ 500 Denier Nylon Upper
- ♦ Glacier Trek SPK Outsole

Sizes: SM-4XL NEW SIZE 4XL