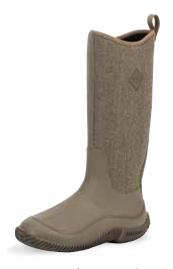

Men Sizes: 4 - 14 Package 4 Pairs/Case

EWH-333T | Moss

The Forager Tall is a boot unlike any other, inspired by classic Muck styles updated to meet the needs of today's active wearer. This boot is designed for the person who is on the move but needs comfort, reliability and fit. 100% Waterproof, the Forager is versatile in that it can be worn at three different height options with an adjustable closure system and gaiter collar. Pliable, lightweight, easy to roll and pack, easy to clean, this boot is for the outdoorsy user who is always prepared and won't be slowed down.

### **FORAGER TALL**

- ◆ 100% Waterproof
- Easy-to-Fold Rubber Upper Enables Multiple Shaft Height Options
- ◆ Loc-Tite Adjustable Closure System and MuckSTOP Gaiter collar provides a customized fit.
- Guarden Rubber Toe and Heel for Durability and Extended Wear
- Dual Density Footbed with Memory Foam for Long Lasting Comfort
- ◆ bioDEWIX<sup>™</sup> Footbed Insert Topcover with NZYM<sup>™</sup> for Odor Control and Moisture Management
- Durable Rubber Outsole with Self-Cleaning Multi-Surface Traction
- MuckTuck Nylon Bag for Packability

Men Sizes: 4 - 15

Women Sizes: 5 - 12, Unisex Boxed: 6 Pairs/Case

Loc-Tite Adjustable Closure System and MuckSTOP Nylon Gaiter collar provides a customized fit.

**Muck Tuck Sack** 

FOR-901 | Black/Tan

FOR-000 | Black