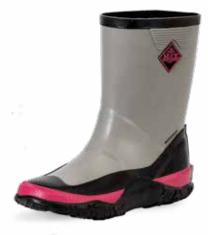

# **MUCKSTER II**

Stay dry and comfortable in the Muckster II collection, ideal for any chore or task. These beloved classics offer rubber outsoles that are designed to easily shed debris and provide great multi-surface traction. Whether you are in the garden, running errands, or walking the dog, you'll enjoy these easy-on/easy-off staples for every outdoor pursuit.

### MUCKSTER II

- ▶ 100% Waterproof
- ♦ 4mm Neoprene Bootie for Comfort and Performance
- ♦ Breathable Mesh Sandwich-fabric Lining Improves Air Circulation
- ◆ Comfort Topline
- ◆ Self Cleaning Rubber Outsole Built for the Lawn and Garden
- ◆ bioDEWIX™ Footbed Insert Topcover with NZYM™ for Odor Control and Moisture Management

### ANKLE

M2A-300 | Moss/Green

M2A-900 | Bark/Otter

### LOW

M2L-000 | Black/Brown

M2L-300 | Moss/Green

M2L-900 | Bark/Otter