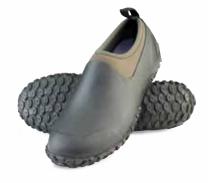

# **OUTSCAPE COLLECTION**

Performance and versatility are key when on the go; be it in the garden, working in the yard, hiking with the dog or for those days when you can't decide between the waterproof shoe you need and the lightweight sneaker you love. The Outscape is a lightweight, 100% waterproof lace-up shoe, designed to keep you comfortable and enable you to get more done every day.

### OUTSCAPE CHELSEA

Men Sizes: 7- 12, (Half Sizes), 13, 14

Boxed: 4 Pairs/Case

OSC-000 | Black

OSC-MOBU Brown/Mossy Oak Break-Up Country®

OSC-900 | Brown