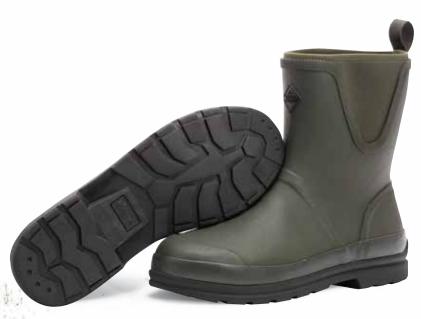

## **MUCKMASTER & XF**

The Muckmaster, proudly built to equip hard working farmers and outdoor workers is now also available with a gusset construction for an extended fit (XF). Delivering the same high performance and protection as the original, the Muckmaster XF offers up to 5 more inches of accommodation for optimal fit and comfort. This rugged boot withstands sharp objects while the breathable lining keeps your feet cool and dry in challenging weather conditions.

- 100% Waterproof
- 5mm Neoprene Bootie for Comfort and Performance
- Breathable Mesh Lining
- **Comfort Topline**
- **Extended Rubber Coverage**
- Gusset for Extended Fit (XF) MMXF-000 Only
- 2mm Thermal Foam Under Footbed
- **EVA Midsole for Added Comfort**
- MS1 Bobbed Molded Outsole