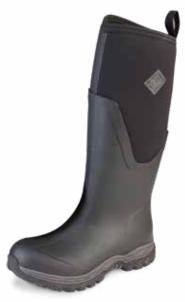

The original and the best. People expect a lot from a Chore boot, and we always aim to exceed their expectations. Constructed from high grade scuba neoprene and layers of hand laid rubber for maximum performance and durability these boots have kept workers dry and comfortable for more than two decades. The collection now includes the Chore XF with a rear gusset that delivers the same performance and protection as the original but with up to 5 extra inches of calf accommodation for optimal fit and comfort. We have also extended the Chore line with new color offerings and heights.

## **CHORE CLASSIC & XF**

- ♦ 100% Waterproof
- ♦ 5mm Neoprene Bootie for Comfort and Performance
- Breathable Mesh Lining
- ◆ Triple Toe and Quadruple Rubber Heel Reinforcement
- ◆ Easy to Clean Rubber Overlays
- Gusset for Extended Fit (XF) whether Tucking in Bulky Pants or to Accommodate Wide Calves - MCXF-000 only
- Durable Quick Cleaning Sole
- Steel Shank
- ◆ XpressCool™: Anti-microbial Evaporative Cooling Lining CHHC-900 only

#### CHH-000A, CHM-000A, CHHC-900

Men's Sizes: 5 - 16

#### CHH-MOB, MCXF-000

Men's Sizes: 7 - 15

Boxed: 4 Pairs/Case

CHHC-900 | Bark ASTM F2892-18 EH

CHH-000A | Black ASTM F2892-18 EH

CHH-MOB
Brown/Mossy Oak New Bottomland Camo
ASTM F2892-18 EH

ASTM F2892-18 EH

2

MCXF-000 | Black ASTM F2892-18 EH