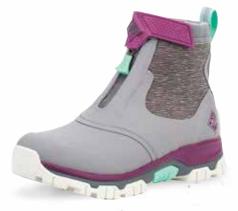

## **ARCTIC ICE ARCTIC GRIP A.T. NOMADIC SPORT**

- ▶ 100% Waterproof
- ◆ Lace Up for Adjustability
- ◆ Cool Weather Lining: Soft, Insulation, Light-weight, Performance Materials for Warmth and Comfort
- ◆ Cosmo™ Therm 200G Insulation
- bioDEWIX™ Footbed Insert Topcover with NZYM™ for Odor Control and Moisture Management
- ◆ Lightweight Midsole for All Day Comfort and Support
- ◆ Vibram Arctic Grip A.T for Wet Ice Traction Coupled with XS Trek Evo Adding Durability and Improved Grip on Wet and Dry Surfaces

NWVA-000 | Black

NWVA-101 | Castlerock/Trooper Camo

NWVA-300 | Olive/Camo

Featuring an 8mm neoprene bootie with fleece lining wrapped in layers of soft rubber so your feet will stay warm and dry in the most extreme conditions. The outsole features Vibram's all-new Arctic Grip A.T. with XS Trek Evo for advanced traction on all terrains including wet ice, snow, mixed/loose surfaces and hard pack.