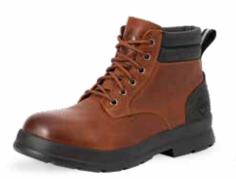

## **CHORE CLASSIC 6" BOOT PLAIN TOE**

Proven over 20 years in the toughest and muckiest of conditions, the Chore collection from The Original Muck Boot Co. is now even more versatile with an all new offering in an easy on/off lower height work boot. Choose from either a lace up or slip-on style Chelsea. Both standard and CSA compliant safety models available and as always, 100% waterproof and 100% MUCKPROOF.

- ◆ 100% Waterproof
- ♦ 5mm Neoprene Bootie
- ♦ Breathable Mesh Lining
- ◆ Double Toe and Triple Rubber Heel Reinforcement
- ◆ Easy to Clean Rubber Overlays
- ◆ Lace Front and Neoprene Collar for great fit
- ◆ Durable Quick Cleaning Sole
- ♦ Steel Shank
- ◆ \*bioDEWIX™ Footbed Insert Topcover with NZYM™ for Odor Control and Moisture Management

Men Sizes: 5 - 15 Boxed: 4 Pairs/Case

CH6-900 | Brown ASTM F2892-18 EH