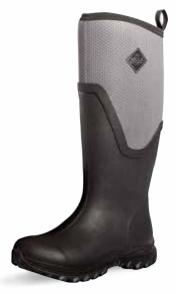

# **ARCTIC SPORT**

The Arctic Sport is a premium winter boot constructed from a 5mm neoprene bootie with protective rubber overlays to keep feet warm in deep snow or slush. The underfoot system is engineered to provide all-day comfort, thermal insulation from cold ground and great traction in all conditions.

### **ARCTIC SPORT**

- 100% Waterproof
- 5mm Neoprene Bootie for Comfort and Performance
- Cool Weather Lining: Soft, Insulation, Light-weight, Performance Materials for Warmth and Comfort
- Comfort Topline
- 2mm Thermal Foam Under the Footbed
- Lightweight Midsole for All Day Comfort and Support
- MS-1 Molded Outsole

Men Sizes: 5 - 15 Package 4 Pairs/Case

MID

ASM-000A | Black