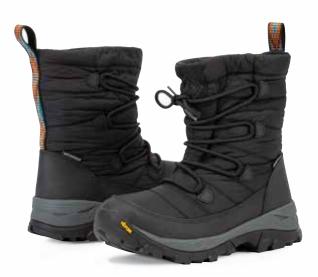

### **WOODY ARCTIC ICE ARCTIC GRIP A.T.**

Featuring an 8mm neoprene bootie with fleece lining wrapped in layers of soft rubber so your feet will stay warm and dry in the most extreme conditions. The outsole features Vibram's all-new Arctic Grip A.T. with XS Trek Evo for advanced traction on all terrains including wet ice, snow, mixed/loose surfaces and hard pack.

- 100% Waterproof
- 8mm Neoprene Bootie for Comfort and Performance
- Cool Weather Lining: Soft, Insulation, Light-weight, Performance Materials for Warmth and Comfort
- **Extended Rubber Coverage**
- Rugged Spandura® Upper for Durability
- Lightweight Midsole for All Day Comfort and Support
- bioDEWIX<sup>™</sup> Footbed Insert Topcover with NZYM<sup>™</sup> for Odor Control and Moisture Management
- Vibram Arctic Grip A.T for Wet Ice Traction Coupled with XS Trek Evo Adding Durability and Improved Grip on Wet and Dry Surfaces

Men Sizes: 7 - 15 Boxed: 4 Pairs/Case

AVTVA-MDNA | Mossy Oak Country DNA®