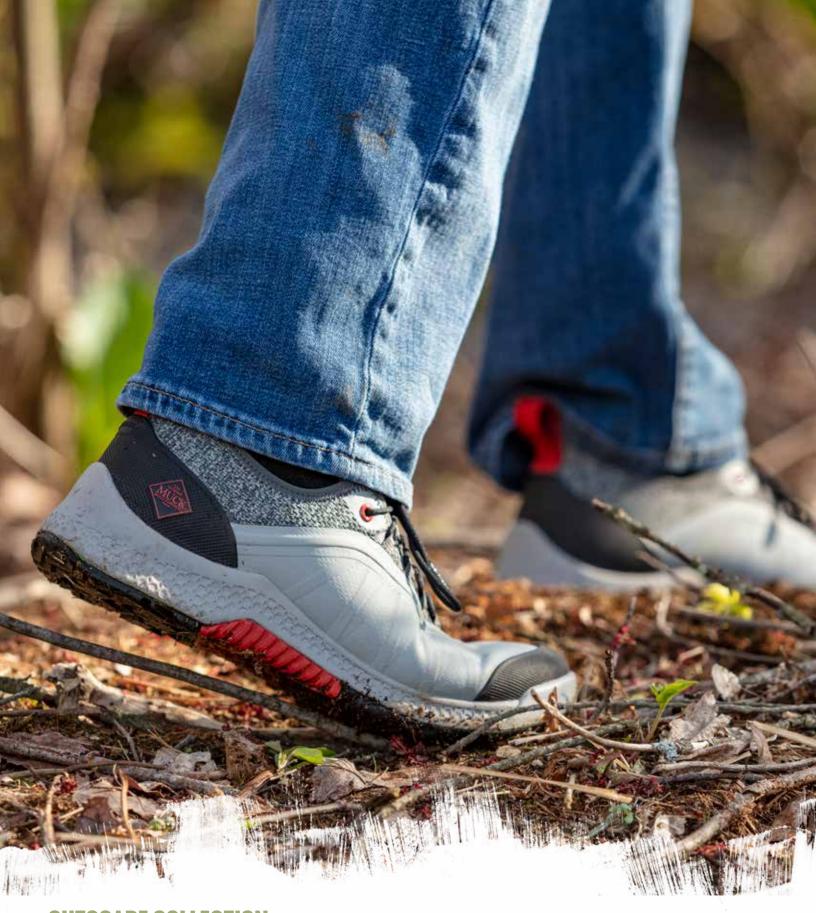

# **OUTSCAPE COLLECTION**

Performance and versatility are key when on the go; be it in the garden, working in the yard, hiking with the dog or for those days when you can't decide between the waterproof shoe you need and the lightweight sneaker you love. The Outscape is a lightweight, 100% waterproof lace-up shoe, designed to keep you comfortable and enable you to get more done every day.

### **OUTSCAPE LACE-UP**

- ▶ 100% Waterproof
- Lace-up Construction for a Tailored Fit
- Muckskin Flexible Neoprene with Abrasion Resistant Rubber Coating
- Guarden Rubber Toe and Heel for Durability and Extended Wear
- ◆ Breathable Mesh Lining Facilitates Air Circulation to Improve Comfort and Reduce Heat and Moisture
- Dual Density Footbed with Memory Foam for Long Lasting Comfort
- ◆ bioDEWIX™ Footbed Insert Topcover with NZYM™ for Odor Control and Moisture Management
- ◆ Lightweight Midsole for All Day Comfort and Support
- ◆ Self-Cleaning Rubber Outsole for Optimal Traction and Reliability
- Shovel-Ready Nylon Shank for Added Underfoot Stability when Using Garden Tools