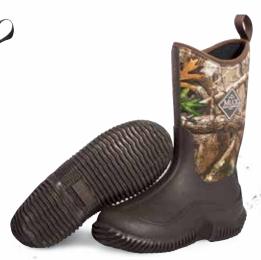

#### RUGGED I

The Kids' Rugged II will protect your child's feet in severe cold with the 5mm neoprene waterproof bootie insulation backed with a fleece lining. This lining adds extra insulation to keep cold out for kids that want to stay outside playing in the snow all day.

- ♦ 100% Waterproof
- ◆ 5mm Neoprene Bootie for Comfort and Performance
- Cool Weather Lining: Soft, Insulation, Light-weight, Performance Materials for Warmth and Comfort
- Extended Rubber Coverage
- ◆ Lightweight EVA Midsole for All Day Comfort and Support
- Rugged Outsole for Traction and Durability
- ◆ bioDEWIX™ Footbed Insert Topcover with NZYM™ for Odor Control and Moisture Management

Children Sizes: 7 - 13 Youth Sizes: 1 - 7 Package 6 Pairs/Case

RG2-1HB | Black/Herringbone

RG2-902 | Navy/Tan

RG2-300 | Green

RG2-6PLD | Black/Plaid

RG2-RTE | Brown/Realtree EDGE™

RG2-001 | Black/Black

RG2-400 | Black/Pink