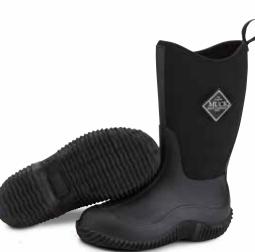

#### ELEMENT

Fully waterproof and fleece lined with a 5mm neoprene bootie, this is the perfect winter boot for kids.

- ♦ 100% Waterproof
- ◆ 5mm Neoprene Bootie for Comfort and Performance
- Cool Weather Lining: Soft, Insulation, Light-weight, Performance Materials for Warmth and Comfort
- ◆ Lightweight EVA Midsole for All Day Comfort and Support
- Rubber Cup Outsole for Traction
- bioDEWIX™ Footbed Insert Topcover with NZYM™ for Odor Control and Moisture Management

Children Sizes: 7 - 13 Youth Sizes: 1 - 7 Package 6 Pairs/Case

KEL-102 | Gray/Teal Fade

KEL-400 | Maroon/Pink/Fade

KEL-401 | Black/Pink

KEL-501 | Black/Blue

KEL-000 | Black

**KEL-1JER |** Black/Heathered Jersey

**KEL-RTE |** Realtree EDGE™/Bison/Tan

This multi-season lightweight boot with breathable mesh lining and a self-cleaning ribbed outsole makes this a must-have.

- 100% Waterproof
- ♦ 4mm Neoprene Bootie for Comfort and Performance
- Breathable Mesh Sandwich-fabric Lining Improves Air Circulation
- ◆ Wide Opening for Easy On/Off
- ♦ Built for Athletic Pursuits
- Self Cleaning Ribbed Outsole
- ◆ bioDEWIX™ Footbed Insert Topcover with NZYM™ for Odor Control and Moisture Management