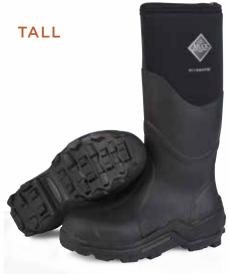

## **MUCKMASTER & XF**

The Muckmaster, proudly built to equip hard working farmers and outdoor workers is now also available with a gusset construction for an extended fit (XF). Delivering the same high performance and protection as the original, the Muckmaster XF offers up to 5 more inches of accommodation for optimal fit and comfort. This rugged boot withstands sharp objects while the breathable lining keeps your feet cool and dry in challenging weather conditions.

- 100% Waterproof
- 5mm Neoprene Bootie for Comfort and Performance
- Breathable Mesh Lining
- **Comfort Topline**
- **Extended Rubber Coverage**
- Gusset for Extended Fit (XF) MMXF-000 Only
- 2mm Thermal Foam Under Footbed
- **EVA Midsole for Added Comfort**
- MS1 Bobbed Molded Outsole

#### MMH-500A, MMM-500A

Men Sizes: 5 - 15 Boxed: 4 Pairs/Case

**MMXF-000** 

Men Sizes: 7 - 15 Boxed: 4 Pairs/Case

#### TALL GUSSET

MMH-500A | Black