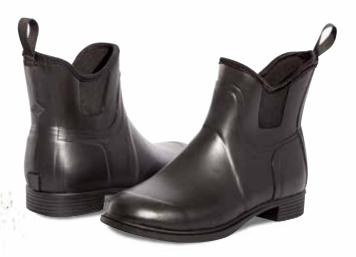

## **DERBY**

- ♦ 100% Waterproof
- ◆ Pull-On Style
- 3mm Neoprene Bootie with Full Rubber Upper for Comfort, Warmth and Protection
- ◆ 3mm Built-In Footbed for Underfoot Comfort
- Steel Shank for Stability
- ◆ Stirrup-Ready Silhouette for Versatility
- SRA Rated Slip-Resistant Outsole

Women Sizes: 5 - 11 Boxed: 4 Pairs/Case

DBYT-000 | Black

## **ANKLE**

DBY-000 | Black

The Apex is a high-performance all-terrain collection built on an innovative platform for high endurance outdoor pursuits requiring a more athletic and agile boot. 100% waterproof construction coupled with breathable mesh linings to provide elite protection and moisture management. Multiple outsole options are available for optimal traction in various terrain, including rocky, cold/wet ground and of course, the MUCK.