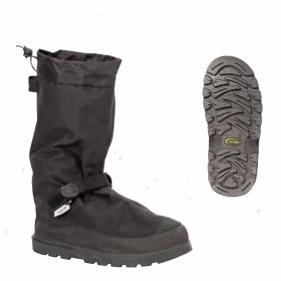

EXPG: Explorer™ Black, 11 in

- ♦ 500 Denier Nylon Upper
- ♦ Perma Outsole
- ♦ Snow Shoe Compatible Heel

Sizes: XS-3XL

N5P3: Navigator 5™ Gray, 15 in

- ♦ 840 Denier Woven Polyester Upper
- Vibram<sup>®</sup> Ninja<sup>™</sup> Outsole with Deep Tread for Rugged Terrain
- $\lozenge \ \ \, \text{Expandable Gator, Increases Boot} \\ \ \ \, \text{Height to 20 in}$

Sizes: SM-4XL NEW SIZE 4XL