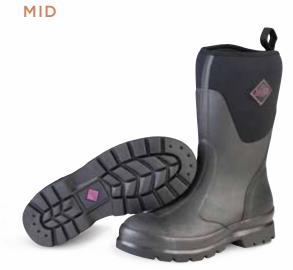

## **MUCKMASTER & XF**

The Muckmaster, proudly built to equip hard working farmers and outdoor workers is now also available with a gusset construction for an extended fit (XF). Delivering the same high performance and protection as the original, the Muckmaster XF offers up to 5 more inches of accommodation for optimal fit and comfort. This rugged boot withstands sharp objects while the breathable lining keeps your feet cool and dry in challenging weather conditions.

#### MID

MMM-500A | Black

#### TALL GUSSET

MMH-500A | Black