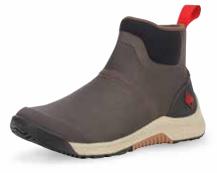

### OUTSCAPE CHELSEA

Men Sizes: 7- 12, (Half Sizes), 13, 14

Boxed: 4 Pairs/Case

OSC-000 | Black

OSC-MOBU Brown/Mossy Oak Break-Up Country®

OSC-900 | Brown