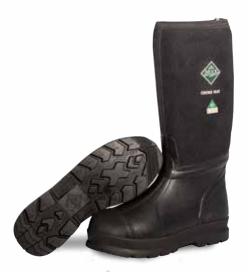

## **CHORE MAX TALL - CSA RESISTANT COMP TOE**

- ♦ 100% Waterproof
- ◆ Full Rubber Coverage for Ultimate Durability
- 3D Airmesh Lining for Comfort and Air Circulation
- ◆ SRC Rated Slip-Resistant Outsole
- ◆ Non-Metallic Plate for Underfoot Protection
- ◆ Composite Toe for Non-Metallic Protection
- ◆ Meets CAN/CSA Grade 1 Toe and Plate Protection
- bioDEWIX™ Footbed Insert Topcover with NZYM™ for Odor Control and Moisture Management

Men Sizes: 5 - 15 Boxed: 4 Pairs/Case

MAXR-CMP | Black ASTM F2413-18 M/I/C EH PR