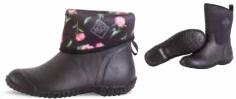

# **CHORE CLASSIC & XF**

Our iconic Chore boot, built specifically for women, now also available with an adjustable gusset for the perfect fit. The women's Chore combines premium rubber and neoprene for a boot that's comfortable, functional and ready for work.

# **CHORE CLASSIC & XF**

- ♦ 100% Waterproof
- ♦ 5mm Neoprene Bootie for Comfort and Performance
- Breathable Mesh Sandwich-fabric Lining Improves Air Circulation
- ♦ Women's Last
- ◆ Gusset for Extended Fit (XF Tall) WCXF only
- Rugged Outsole Design
- ◆ bioDEWIX™ Footbed Insert Topcover with NZYM™ for Odor Control and Moisture Management