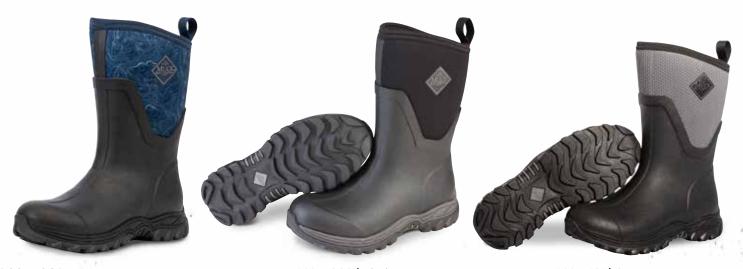

### **WOODY ARCTIC ICE ARCTIC GRIP A.T.**

Featuring an 8mm neoprene bootie with fleece lining wrapped in layers of soft rubber so your feet will stay warm and dry in the most extreme conditions. The outsole features Vibram's all-new Arctic Grip A.T. with XS Trek Evo for advanced traction on all terrains including wet ice, snow, mixed/loose surfaces and hard pack.

- 100% Waterproof
- 8mm Neoprene Bootie for Comfort and Performance
- Cool Weather Lining: Soft, Insulation, Light-weight, Performance Materials for Warmth and Comfort
- **Extended Rubber Coverage**
- Rugged Spandura® Upper for Durability
- Lightweight Midsole for All Day Comfort and Support
- bioDEWIX<sup>™</sup> Footbed Insert Topcover with NZYM<sup>™</sup> for Odor Control and Moisture Management
- Vibram Arctic Grip A.T for Wet Ice Traction Coupled with XS Trek Evo Adding Durability and Improved Grip on Wet and Dry Surfaces

Men Sizes: 7 - 15 Boxed: 4 Pairs/Case

AVTVA-MDNA | Mossy Oak Country DNA®

## ARCTIC SPORT STEEL TOE

Built for work in cold environments the Arctic Sport will keep feet warm, dry and comfortable while meeting ASTM safety requirements.

- ◆ 100% Waterproof
- ◆ 5mm Neoprene Bootie for Comfort and Performance
- Cool Weather Lining: Soft, Insulation, Light-weight, Performance Materials for Warmth and Comfort
- ◆ 2mm Thermal Foam Under Foot
- ◆ EVA Midsole for Added Comfort
- ◆ MS1 Molded Outsole
- ◆ Steel Toe

Men Sizes: 7 - 14 Boxed: 4 Pairs/Case

ASP-STL | Black ASTM F2413-18 M/I/C EH