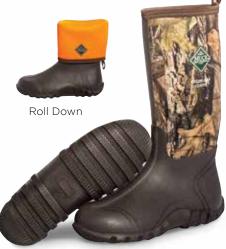

### FIELDBLAZER CLASSIC FLEECE

- ◆ 100% Waterproof
- 5mm Neoprene Bootie
- Rubber and Neoprene Upper for Durability and Flexible Protection
- ◆ Cool Weather Lining: Soft, Insulation, Light-weight, Performance Materials for Warmth and Comfort
- ♦ Hi-Vis Roll Down Upper for Comfort and Safety
- bioDEWIX™ Footbed Insert Topcover with NZYM™ for Odor Control and Moisture Management

Men Sizes: 5 - 15 Boxed: 4 Pairs/Case

Roll Down