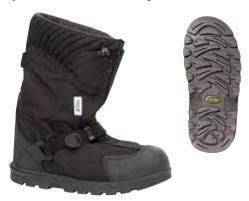

#### N5P3G: Navigator 5<sup>™</sup> Insulated, Gray,15 in

- $\Diamond$  840 Denier Woven Polyester Upper
- ♦ Glacier Trek SPK Outsole
- ♦ 4mm Polyurethane Foam Insulation for Additional Warmth
- ♦ Expandable Gator, Increases Boot Height to 20 in

Sizes: XS-4XL NEW SIZE 4XL