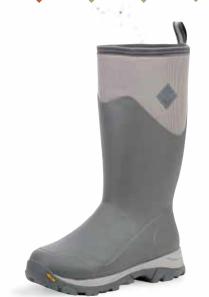

## **MUCKMASTER & XF**

The Muckmaster, proudly built to equip hard working farmers and outdoor workers is now also available with a gusset construction for an extended fit (XF). Delivering the same high performance and protection as the original, the Muckmaster XF offers up to 5 more inches of accommodation for optimal fit and comfort. This rugged boot withstands sharp objects while the breathable lining keeps your feet cool and dry in challenging weather conditions.

- 100% Waterproof
- 5mm Neoprene Bootie for Comfort and Performance
- Breathable Mesh Lining
- **Comfort Topline**
- **Extended Rubber Coverage**
- Gusset for Extended Fit (XF) MMXF-000 Only
- 2mm Thermal Foam Under Footbed
- **EVA Midsole for Added Comfort**
- MS1 Bobbed Molded Outsole

#### MMH-500A, MMM-500A

Men Sizes: 5 - 15 Boxed: 4 Pairs/Case

**MMXF-000** 

Men Sizes: 7 - 15 Boxed: 4 Pairs/Case