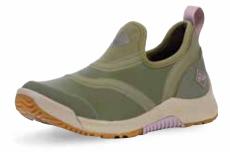

# **WOMENS LIFE**

Outscape Muckster II Arctic Adventure
Arctic Weekend

Performance and versatility are key when on the go; be it in the garden, working in the yard, hiking with the dog or for those days when you can't decide between the waterproof shoe you need and the lightweight sneaker you love. The Outscape is a lightweight, 100% waterproof lace-up shoe, designed to keep you comfortable and enable you to get more done every day.

## OUTSCAPE LACE UP

- ♦ 100% Waterproof
- ◆ Lace-up Construction for a Tailored Fit
- Muckskin Flexible Neoprene with Abrasion Resistant Rubber Coating
- Guarden Rubber Toe and Heel for Durability and Extended Wear
- ◆ Breathable Mesh Lining Facilitates Air Circulation to Improve Comfort and Reduce Heat and Moisture
- Dual Density Footbed with Memory Foam for Long Lasting Comfort
- ◆ bioDEWIX<sup>™</sup> Footbed Insert Topcover with NZYM<sup>™</sup> for Odor Control and Moisture Management
- ◆ Lightweight Midsole for All Day Comfort and Support
- Self-Cleaning Rubber Outsole for Optimal Traction and Reliability
- Shovel-Ready Nylon Shank for Added Underfoot Stability when Using Garden Tools

Women Sizes: 5- 10, (Half Sizes), 11, 12 Boxed: 6 Pairs/Case

OSLW-000 | Black/Muted Clay

OSLW-104 | Dark Gray/Teal/Pink