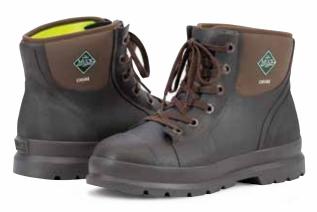

## **CHORE FARM LEATHER COLLECTION**

Over two decades in and around farms and barns has taught us a thing or two about the type of materials needed in our footwear to stand up to the Acidic and Alkali elements found in these environments. In these boots, our signature leather is not only "Farm Proof" but also flame and lime resistant while remaining 100% waterproof. The outsole stands up to oil, gas and diesel fuel while being slip resistant on hard flat surfaces. All this while being supportive and comfortable as we wrapped all this technology around a footbed designed like the bucket seat of a pickup truck. We are excited to provide a leather solution that offers the same high quality and protection as our trusted neoprene and rubber boots. The Chore Farm Leather collection, tough enough for your worst days – handsome enough for your best.

#### CHORE FARM LEATHER

- 100% Waterproof, 100% Barnyard Proof
- Lace-up Construction for a Tailored Fit/ Twin Gore Pull On for Easy on and Off
- Farmwork Leather provides protection against all the elements in the barn
- Breathable Mesh Lining
- Dual Density Footbed with Memory Foam for Long **Lasting Comfort**
- bioDEWIX™ Footbed Insert Topcover with NZYM™ for Odor Control and Moisture Management
- Composite Safety Toe for Non-Metallic Protection
- Oil & Gas Resistant Outsole
- SRA Rated-Slip Resistant

Men Sizes: 7-11 (half sizes), 12, 13 Available in Medium and Wide Widths Boxed: 4 Pairs/Case

CCLP-900 | Black Coffee ASTM F2892-18 EH

CCLP-901 | Caramel **ASTM F2892-18 EH** 

CLLP-901 | Caramel ASTM F2892-18 EH