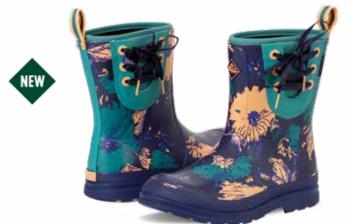

# **WOMENS LIFE**

Outscape Muckster II Arctic Adventure
Arctic Weekend

Performance and versatility are key when on the go; be it in the garden, working in the yard, hiking with the dog or for those days when you can't decide between the waterproof shoe you need and the lightweight sneaker you love. The Outscape is a lightweight, 100% waterproof lace-up shoe, designed to keep you comfortable and enable you to get more done every day.

## MUCKSTER II FLAT

Taking the superior comfort and style of the Muckster II Collection into a new silhouette, this sporty women's flat keeps you cool and comfortable all season long. 100% waterproof, flexible, and lightweight with a durable rubber outsole for great traction and all day comfort.