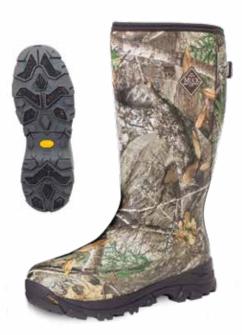

### **WOODY ARCTIC ICE ARCTIC GRIP A.T.**

Featuring an 8mm neoprene bootie with fleece lining wrapped in layers of soft rubber so your feet will stay warm and dry in the most extreme conditions. The outsole features Vibram's all-new Arctic Grip A.T. with XS Trek Evo for advanced traction on all terrains including wet ice, snow, mixed/loose surfaces and hard pack.

- 100% Waterproof
- 8mm Neoprene Bootie for Comfort and Performance
- Cool Weather Lining: Soft, Insulation, Light-weight, Performance Materials for Warmth and Comfort
- **Extended Rubber Coverage**
- Rugged Spandura® Upper for Durability
- Lightweight Midsole for All Day Comfort and Support
- bioDEWIX<sup>™</sup> Footbed Insert Topcover with NZYM<sup>™</sup> for Odor Control and Moisture Management
- Vibram Arctic Grip A.T for Wet Ice Traction Coupled with XS Trek Evo Adding Durability and Improved Grip on Wet and Dry Surfaces

Men Sizes: 7 - 15 Boxed: 4 Pairs/Case

AVTVA-MDNA | Mossy Oak Country DNA®