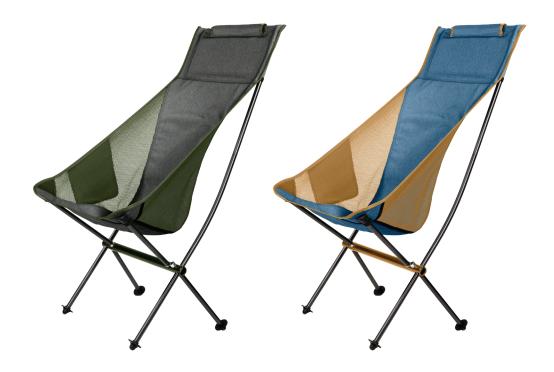

## Comfortable, lightweight camping chair

The Ridgeline Camp Chair features a high back with a padded headrest and a seat engineered to comfortably cradle and support your body. The chair is lightweight and durable with vented mesh panels for breathability. Sit back and relax with a 16.5 in / 42 cm off the ground seat height perfect for chilling by the fire. The Ridgeline Camp Chair is easy-to-use and folds down small for travel and storage.

## **FEATURES:**

- High back to support your neck and head
- High back with a layered foam head rest to support your neck and head
- Lightweight, durable, easy to clean design
- Engineered to comfortably cradle and support your body
- Vented mesh panels for breathability
- Side mesh pocket easily holds a drink, phone, or keys
- Easy-to-use, folds down into a small pack size
- Durable, rounded feet to keep your chair in place
- Aluminum alloy frame with a 265 lb / 120 kg weight capacity