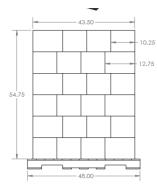

### **Shipping**

| CASE PACK       |           |
|-----------------|-----------|
| Unit Quantity   | 9 pc.     |
| Unit Length     | 12.75 in. |
| Unit Width      | 10.25 in. |
| Unit Height     | 9.125 in. |
| Weight Per Unit | 13.45 lb. |

#### **PALLET CONFIGURATION**