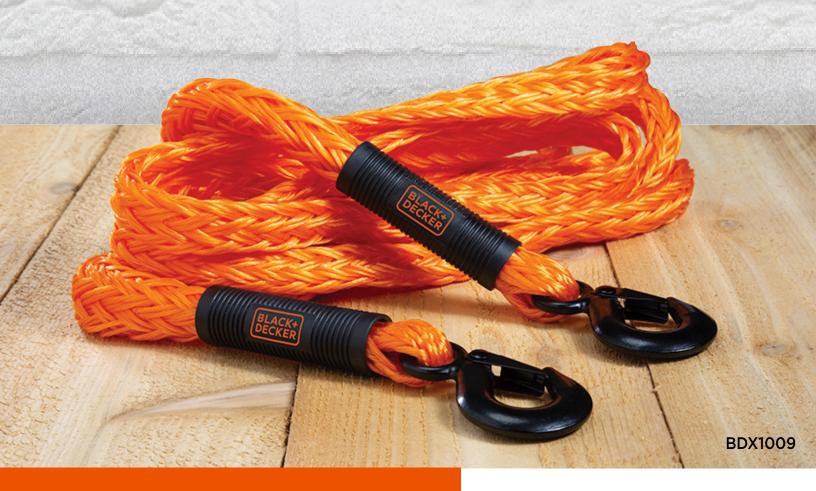

# Tow Rope with Clips 14 ft. | 4.267 m.

- 1500 lb. work strength
- · 4500 lb. break strength
- Coated, forged steel G-clips
- Easy grip handle
- · Diamond braided nylon
- Weather resistant

Easy By Design.

### 4500 lb. Tow Rope

| PART NUMBER    | BDX1009  |
|----------------|----------|
| Rope Length    | 14.0 ft. |
| Work Strength  | 1500 lb. |
| Break Strength | 4500 lb. |