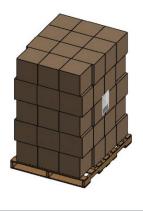

l G-clips
- Easy grip handle
- · Diamond braided nylon
- Weather resistant



Easy By Design.

## **BLACK+DECKER**

### 4500 lb. Tow Rope

| PART NUMBER    | BDX1009  |
|----------------|----------|
| Rope Length    | 14.0 ft. |
| Work Strength  | 1500 lb. |
| Break Strength | 4500 lb. |









### **Packaging**

| SINGLE PACK |              |
|-------------|--------------|
| Length      | 11.50 in.    |
| Width       | 3.0 in.      |
| Height      | 3.0 in.      |
| Weight      | 1.35 lb.     |
| UPC         | 802024138734 |





Single Case Pack

### **Shipping**

| CASE PACK       |           |
|-----------------|-----------|
| Unit Quantity   | 9 pc.     |
| Unit Length     | 12.75 in. |
| Unit Width      | 10.25 in. |
| Unit Height     | 9.125 in. |
| Weight Per Unit | 13.45 lb. |



#### **PALLET CONFIGURATION**