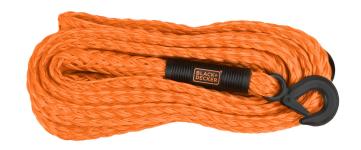

# Tow Rope with Clips 14 ft. | 4.267 m.

- 1500 lb. work strength
- · 4500 lb. break strength
- Coated, forged steel G-clips
- Easy grip handle
- · Diamond braided nylon
- Weather resistant

Easy By Design.

### 4500 lb. Tow Rope

| PART NUMBER    | BDX1009  |
|----------------|----------|
| Rope Length    | 14.0 ft. |
| Work Strength  | 1500 lb. |
| Break Strength | 4500 lb. |