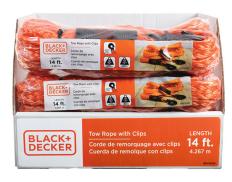

Single Case Pack

### **Shipping**

| CASE PACK       |           |
|-----------------|-----------|
| Unit Quantity   | 9 pc.     |
| Unit Length     | 12.75 in. |
| Unit Width      | 10.25 in. |
| Unit Height     | 9.125 in. |
| Weight Per Unit | 13.45 lb. |