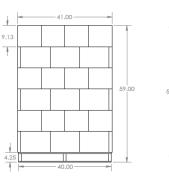

### **Shipping**

| CASE PACK       |           |
|-----------------|-----------|
| Unit Quantity   | 9 pc.     |
| Unit Length     | 12.75 in. |
| Unit Width      | 10.25 in. |
| Unit Height     | 9.125 in. |
| Weight Per Unit | 13.45 lb. |

#### **PALLET CONFIGURATION**