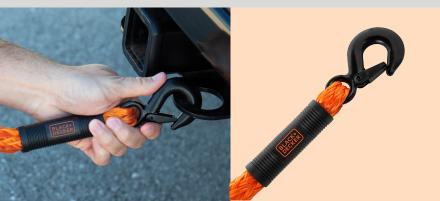

# Tow Rope with Clips 14 ft. | 4.267 m.

- 1500 lb. work strength
- · 4500 lb. break strength
- Coated, forged steel G-clips
- Easy grip handle
- · Diamond braided nylon
- Weather resistant

Easy By Design.

### 4500 lb. Tow Rope

| PART NUMBER    | BDX1009  |
|----------------|----------|
| Rope Length    | 14.0 ft. |
| Work Strength  | 1500 lb. |
| Break Strength | 4500 lb. |