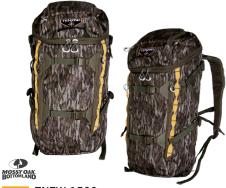

**NEW TNZW-1500** 

TZG-TNZW-1500 UPC: 888151048283

- 1500 CU. IN. Capacity
- Hydration bladder compatible
- · 3 interior open-top grab pockets; 2 interior zipper pockets; 3 exterior zipper pockets; 2 expandable side pockets with adjustable compression strap
- Open top design for quick access
- 300D Honeycomb Poly Oxford construction