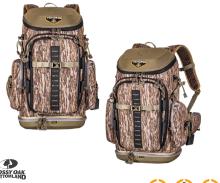

# TZG-TNZBP3060

- . Main top-load compartment
- Top lid/cap compartment
- Front shove-it pocket with buckle closure
- Two side mesh water bottle pockets
- Volume: 2000 cu. in.
- Weight: 3 lbs. 0 oz

# TZG-TNZBP3061

UPC: 024099009416

- . Main compartment with side access zipper
- · Versatile face compartment
- Front shove-it pocket with buckle closure
- · Large move-away face pocket with compression straps
- Volume: 2500 cu. in.
- Weight: 3 lbs. 2 oz