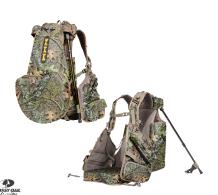

UPC: 024099009294

- . Specialized optics pocket (right side)
- Knife/tool pocket on left hip belt
- · Pull-out mesh pocket for water bottle or game calls
- Wide interior main compartment
- Volume: 650 cu. in.
- Weight: 1 lb. 10 oz.