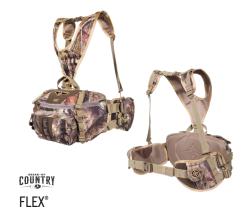

**HANGTIME®** TZG-TNZHT100 UPC: 024099017626

- · Specialized optics/rangefinder pocket
- Top-load main compartment
- Large face compartment
- Additional front face compartment
- Volume: 1600 cu. in.
- Weight: 1 lb. 14 oz

- Top-load main compartment
- · Large face compartment
- Additional front face compartment
- Volume:750 cu. in.
- Weight: 1 lb. 12 oz