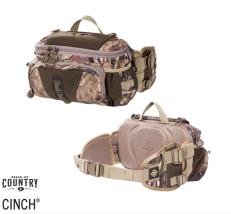

mpression strap
- · Large fold down gear organizer for quick one-handed access
- 300D Honeycomb Poly Oxford construction





**HANGTIME®** TZG-TNZHT100 UPC: 024099017626

- · Specialized optics/rangefinder pocket
- Top-load main compartment
- Large face compartment
- Additional front face compartment
- Volume: 1600 cu. in.
- Weight: 1 lb. 14 oz



TZG-TNZHT101

UPC: 024099017633

- · Wide interior main compartment
- Versatile face compartment
- · Fleece-lined stash pocket
- Two side mesh pockets • Volume: 750 cu. in..
- Weight: 1 lb. 14 oz.



TZG-TNZBP3056

UPC: 024099009294

- . Specialized optics pocket (right side)
- Knife/tool pocket on left hip belt
- · Pull-out mesh pocket for water bottle or game calls
- Wide interior main compartment
- Volume: 650 cu. in.
- Weight: 1 lb. 10 oz.



# TZG-TNZBP3054

UPC: 024099009263

- Cell phone pocket on top lid
- Wide interior main compartment
- · Versatile face compartment
- Two side pockets with bungee closure
- Volume: 500 cu. in.
- Weight: 1 lb. 8 oz



- Top-load main compartment
- · Large face compartment
- Additional front face compartment
- Volume:750 cu. in.
- Weight: 1 lb. 12 oz



#### TZG-TNZBP3059

UPC: 024099009331

- · Wide interior main compartment
- Versatile face compartment
- · Fleece-lined stash pocket
- Two side mesh pockets
- Volume: 1600 cu. in. Weight: 1 lb. 14 oz



# **RAMBLER®**

COUNTRY

# TZG-TNZBP3060

- . Main top-load compartment
- Top lid/cap compartment
- Front shove-it pocket with buckle closure
- Two side mesh water bottle pockets
- Volume: 2000 cu. in.
- Weight: 3 lbs. 0 oz



# TZG-TNZBP3061