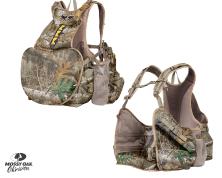

# TZG-TNZBP3054

UPC: 024099009263

- Cell phone pocket on top lid
- Wide interior main compartment
- · Versatile face compartment
- Two side pockets with bungee closure
- Volume: 500 cu. in.
- Weight: 1 lb. 8 oz