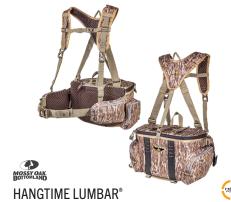

**HANGTIME®** TZG-TNZHT100 UPC: 024099017626

- · Specialized optics/rangefinder pocket
- Top-load main compartment
- Large face compartment
- Additional front face compartment
- Volume: 1600 cu. in.
- Weight: 1 lb. 14 oz

- Top-load main compartment
- · Large face compartment
- Additional front face compartment
- Volume:750 cu. in.
- Weight: 1 lb. 12 oz