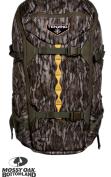

NEW TZG-TNZW-2100

TZG-TNZW-2100

UPC: 888151048290

- 2100 CU. IN. Capacity
- Hydration bladder compatible
- 5 interior open-top grab pockets; 5 interior zipper pockets; 3 exterior zipper pockets; 2 expandable side pockets with adjustable compression strap
- Large fold down gear organizer for quick one-handed access
- 300D Honeycomb Poly Oxford construction