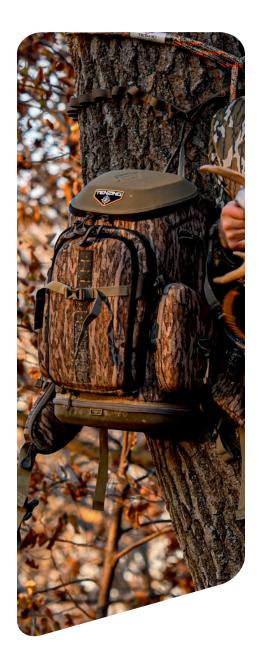

**HANGTIME®** TZG-TNZHT100 UPC: 024099017626

- · Specialized optics/rangefinder pocket
- Top-load main compartment
- Large face compartment
- Additional front face compartment
- Volume: 1600 cu. in.
- Weight: 1 lb. 14 oz