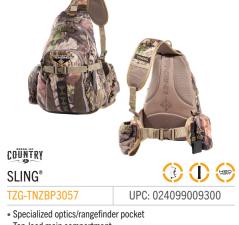

UPC: 024099009294

- . Specialized optics pocket (right side)
- Knife/tool pocket on left hip belt
- · Pull-out mesh pocket for water bottle or game calls
- Wide interior main compartment
- Volume: 650 cu. in.
- Weight: 1 lb. 10 oz.