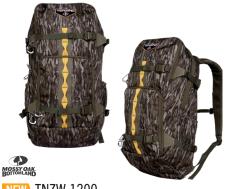

**NEW** TNZW-1200

UPC: 888151048276 TZG-TNZW-1200

- 1200 CU. IN. Capacity
- · Hydration bladder compatible
- 5 interior open-top grab pockets; 2 interior zipper pockets; 2 exterior zipper pockets; 2 expandable side pockets with adjustable compression strap
- · Fold down gear organizer for quick one-handed access
- 300D Honeycomb Poly Oxford construction