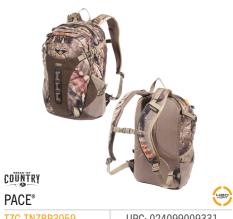

# TZG-TNZBP3054

UPC: 024099009263

- Cell phone pocket on top lid
- Wide interior main compartment
- · Versatile face compartment
- Two side pockets with bungee closure
- Volume: 500 cu. in.
- Weight: 1 lb. 8 oz