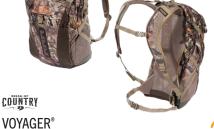

TZG-TNZHT101

UPC: 024099017633

- · Wide interior main compartment
- Versatile face compartment
- · Fleece-lined stash pocket
- Two side mesh pockets • Volume: 750 cu. in..
- Weight: 1 lb. 14 oz.

TZG-TNZBP3056

#### TZG-TNZBP3059

UPC: 024099009331

- · Wide interior main compartment
- Versatile face compartment
- · Fleece-lined stash pocket
- Two side mesh pockets
- Volume: 1600 cu. in. Weight: 1 lb. 14 oz