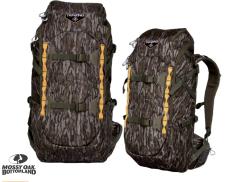

**NEW** TNTW-2300

#### TZG-TNTW-2300

UPC: 888151048306

- 2300 CU. IN. Capacity
- · Hydration bladder compatible
- 3 interior open-top grab pockets; 5 interior zipper pockets; 3 exterior zipper pockets; 2 expandable side pockets with adjustable compression strap
- · Large fold down gear organizer for quick one-handed access
- 300D Honeycomb Poly Oxford construction