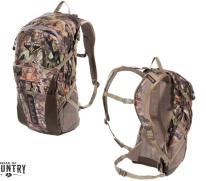

**HANGTIME®** TZG-TNZHT100 UPC: 024099017626

- · Specialized optics/rangefinder pocket
- Top-load main compartment
- Large face compartment
- Additional front face compartment
- Volume: 1600 cu. in.
- Weight: 1 lb. 14 oz

- Top-load main compartment
- · Large face compartment
- Additional front face compartment
- Volume:750 cu. in.
- Weight: 1 lb. 12 oz