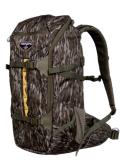

NEW TZG-TNZW-2100

TZG-TNZW-2100

UPC: 888151048290

- 2100 CU. IN. Capacity
- Hydration bladder compatible
- 5 interior open-top grab pockets; 5 interior zipper pockets; 3 exterior zipper pockets; 2 expandable side pockets with adjustable compression strap
- Large fold down gear organizer for quick one-handed access
- 300D Honeycomb Poly Oxford construction