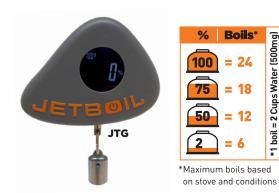

# **JETGAUGE**

**Every Ounce Counts** 

Making running out of fuel is a thing of the past. Engineered to accurately measure the fuel level of any Jetboil canister, the JetGauge helps you know before you go and ensure you've used every last drop of fuel.

#### **FEATURES**

- 3 settings for weighing 100 g, 230 g, and 450 g Jetpower canisters
- Easy to read digital output fuel levels
- Convenient usage guide to help meal planning

Puncture canisters to make them recycle-ready. Because there's nothing less efficient than throwing things away.