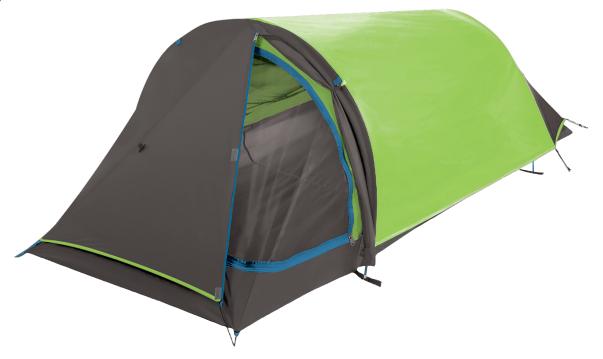

## **Solitaire AL**

Backpacking

## THE PERFECT CHOICE FOR PACK WEIGHT-AND VALUE-CONSCIOUS BACKPACKERS.

Simple two-pole tunnel design sets up in seconds.

Integrated full coverage fly can be rolled back for fair weather stargazing.

7000 series aluminum frame is rugged, durable and designed to shrug off any storm.

Lightweight design and small pack size.