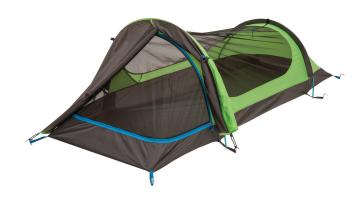

## **Solitaire AL**

Backpacking

## THE PERFECT CHOICE FOR PACK WEIGHT-AND VALUE-CONSCIOUS BACKPACKERS.

Simple two-pole tunnel design sets up in seconds.

Integrated full coverage fly can be rolled back for fair weather stargazing.

7000 series aluminum frame is rugged, durable and designed to shrug off any storm.

Lightweight design and small pack size.