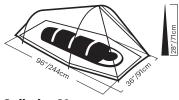

## **Solitaire AL**

| Tent Area:      | 21.5 sq. ft.   |
|-----------------|----------------|
| Vestibule Area: | N/A            |
| Frame:          | 8.5mm Aluminum |
| Doors:          | 1              |
| Vestibules:     | N/A            |
| Vents:          | N/A            |
| Pack Size:      | 4"x 18"        |
| Min. Weight:    | 2 lbs. 10 oz.  |
| Total Weight:   | 3 lbs. 3 oz.   |
| Item No:        | 2628312        |