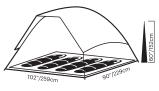

## **Tetragon NX 2**

| Tent Area:    | 35 sq. ft.             |
|---------------|------------------------|
| Frame:        | 7.9mm / 6mm Fiberglass |
| Doors:        | 1                      |
| Pack Size:    | 5"x 34"                |
| Min. Weight:  | 4 lbs. 15 oz.          |
| Total Weight: | 5 lbs. 5 oz.           |
| Item No:      | 2629133                |