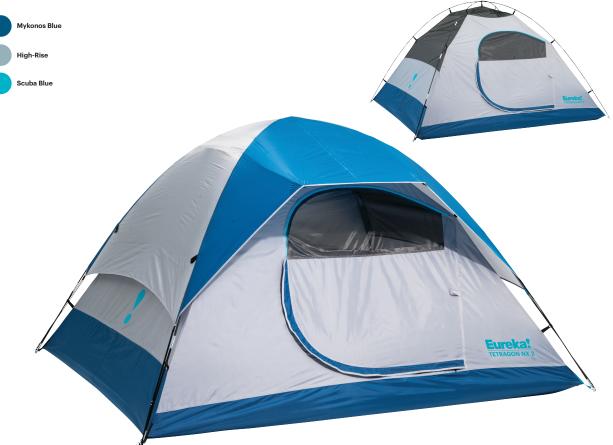

| Tetragon NX | <b>••••</b> |
|-------------|-------------|
| Car Camping |             |

## A USER-FRIENDLY CAR CAMPING TENT BEST SUITED FOR WARM WEATHER.

Quality materials, design features and construction ensure years of trouble-free use.

Hooded rain fly design and mesh windows provide cooling ventilation.

Easy-to-pitch, familiar classic dome design allows for quick setup and pack out.

| Seasons  | 3                                  |
|----------|------------------------------------|
| Frame    | Fiberglass                         |
| Fly      | 63D 190T Polyester Taffeta 1500mm  |
| Walls    | 63D 190T Polyester Taffeta 1500mm  |
| Mesh     | 40D Polyester No-See-Um            |
| Floor    | 63D 190T Polyester Taffeta 1500mm  |
| Features | Gear Loft, Lantern Loop, 2 Pockets |
|          |                                    |