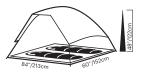

## **Tetragon NX 2**

| Tent Area:    | 35 sq. ft.             |
|---------------|------------------------|
| Frame:        | 7.9mm / 6mm Fiberglass |
| Doors:        | 1                      |
| Pack Size:    | 5"x 34"                |
| Min. Weight:  | 4 lbs. 15 oz.          |
| Total Weight: | 5 lbs. 5 oz.           |
| Item No:      | 2629133                |