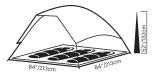

## **Tetragon NX 3**

| Tent Area:    | 49 sq. ft.               |
|---------------|--------------------------|
| Frame:        | 8.5mm / 7.9mm Fiberglass |
| Doors:        | 1                        |
| Pack Size:    | 5" x 22"                 |
| Min. Weight:  | 6 lbs. 5 oz.             |
| Total Weight: | 6 lbs. 11 oz.            |
| Item No:      | 2629143                  |