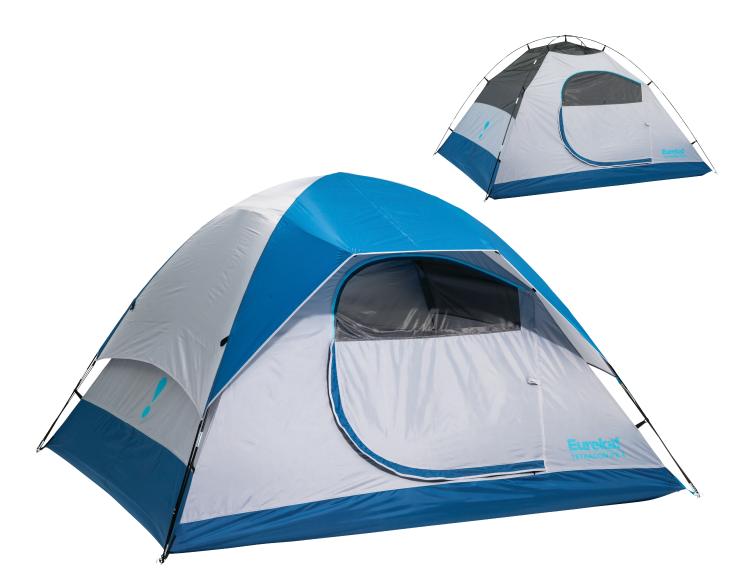

| Tetragon NX | <b>••••</b> |
|-------------|-------------|
| Car Camping |             |

## A USER-FRIENDLY CAR CAMPING TENT BEST SUITED FOR WARM WEATHER.

Quality materials, design features and construction ensure years of trouble-free use.

Hooded rain fly design and mesh windows provide cooling ventilation.

Easy-to-pitch, familiar classic dome design allows for quick setup and pack out.

| Seasons  | 3                                  |
|----------|------------------------------------|
| Frame    | Fiberglass                         |
| Fly      | 63D 190T Polyester Taffeta 1500mm  |
| Walls    | 63D 190T Polyester Taffeta 1500mm  |
| Mesh     | 40D Polyester No-See-Um            |
| Floor    | 63D 190T Polyester Taffeta 1500mm  |
| Features | Gear Loft, Lantern Loop, 2 Pockets |
|          |                                    |