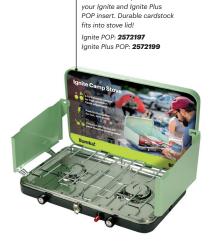

## Ignite Camp Stove

Cooking

## MORE CONTROL. SIZZLING FLAVOR. COOK THE PERFECT MEAL FOR THE CREW.

Innovative 2-turn simmer control for high-precision flame adjustment.

Push-button igniter for fast, easy starts.

Compact size fits two 10" pans. Great for small groups!

## **Ignite Camp Stove**

| Fuel Type:  | Propane                                 |
|-------------|-----------------------------------------|
| Output:     | 10,000 BTU/h                            |
| Burn Time:  | 90 Minutes                              |
| Dimensions: | 18.5" x 12.8" x 4" (47cm x 33cm x 10cm) |
| Weight:     | 10 lbs. (4.5kg)                         |
| Item No:    | 2572193                                 |