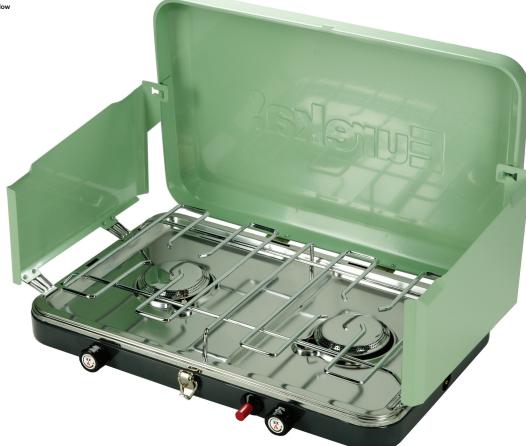

Stretch your fuel further with the JetLink Hose. Any Jetboil or Eurekal stove can be linked together in multiple configurations to run from one fuel source! Rugged braided stainless steel hose design can handle the rigors of constant camp use. Compatible with: Ignite & Ignite Plus Camp Stoves Item No. 2522181