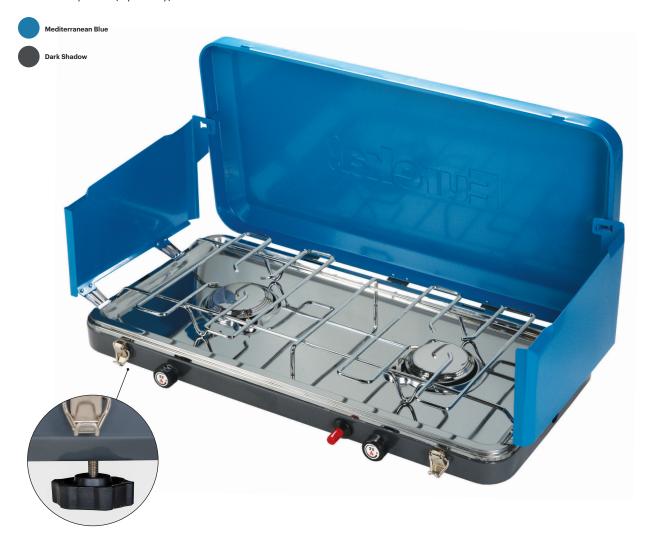

## **Ignite Plus Camp Stove**

Cooking

## COOK FOR THE CREW WITH PRECISION, FLAVOR, AND MAX PAN CAPACITY.

Innovative 2-turn simmer control for high-precision flame adjustment.

Push-button igniter for fast, easy starts.

Compact size fits two 12" pans. Great for big groups!

## **ADJUSTABLE FEET**

to always ensure a level cooking surface.