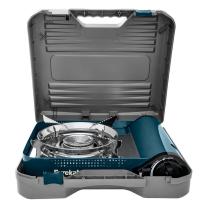

Adjustable feet to stay level on any surface.

Double-walled wind protection helps maintain a strong, consistent flame.

Carry case included.

**CARRY CASE INCLUDED** 

**ADJUSTABLE FEET** 