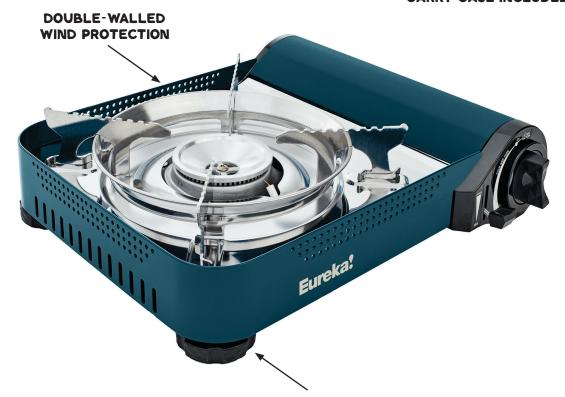

## SMALL. PORTABLE. POWERFUL.

Compact, all-in-one design with integrated fuel compartment for 8 oz butane canisters.

High-precision simmer control for cooking up the perfect meal.

Auto-ignition for fast, easy starts.

Adjustable feet to stay level on any surface.

Double-walled wind protection helps maintain a strong, consistent flame.

Carry case included.

**CARRY CASE INCLUDED** 

**ADJUSTABLE FEET** 