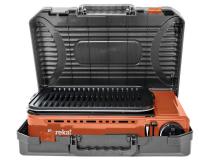

Drip tray makes cleanup easy.

Auto-ignition for fast, easy starts.

Adjustable feet to stay level on any surface.

Carry case included.

**CARRY CASE INCLUDED** 