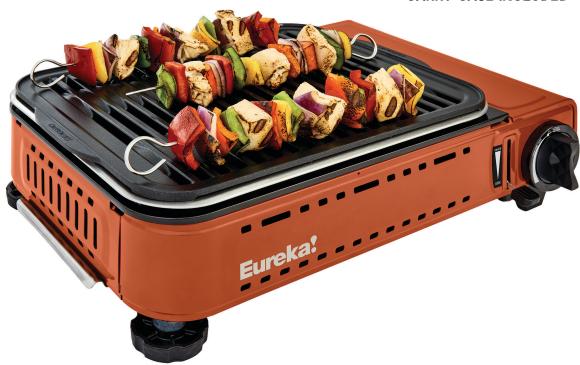

## PACK SMALL WITHOUT SACRIFICING YOUR GRILL TOP.

Spacious, non-stick ceramic grate and adjustable flame to get the perfect sear.

Compact, all-in-one design with integrated fuel compartment for 8 oz butane canisters.

Drip tray makes cleanup easy.

Auto-ignition for fast, easy starts.

Adjustable feet to stay level on any surface.

Carry case included.

**CARRY CASE INCLUDED** 