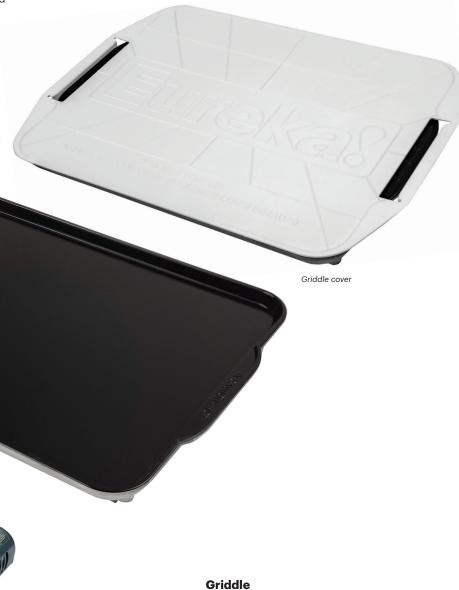

Protective cover doubles as a cutting board for efficient packing and gear storage.

Four feet lock griddle into place on Eureka! stoves and grills for a secure fit that prevents sliding or falling off.

Lightweight aluminum material heats up quickly and evenly and cools down in minutes.

Griddle shown on SPRK Stove (sold separately).

| Cooking Area:     | 8" x 10" (20cm x 26cm)               |
|-------------------|--------------------------------------|
| Weight:           | 1.7 lbs. (771 g) not including cover |
| Griddle Material: | Cast Aluminum                        |
| Cover Material:   | Food Safe HDPE/PP Blend              |
| Item No:          | 2572204                              |