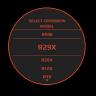

The X1i is preloaded with the ballistics for every model ever made by Ravin except R18 series crossbows.

PRE-LOADED RAVIN SPECS

SPEED SETTINGS

READY TO RANGE

RANGING

TARGET LOCKED

DIMENSIONS: 6.2" X 2.6" X 3.7"