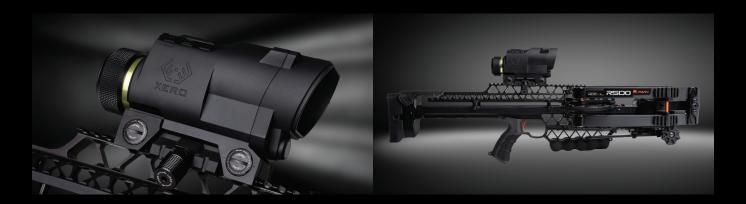

## RAVIN® INTEGRATED XERO® X11 CROSSBOW SCOPE \$1,899.99

## In a game of inches, this is game over.

GARMIN.

Target something greater from two apex leaders in crossbow accuracy. The Ravin® integrated Xero® X1i Crossbow Scope is customized exclusively for Ravin from Garmin®, and optimized for your Ravin crossbow model. Sighting in the Xero X1i scope is quick, easy, and automatic. Simply mount the scope, select your Ravin model, and sight-in at 20 yards—the precise digital aimpoints are pre-calibrated. Garmin Xero X1i's advanced processor does the rest. It's a fusion of accuracy unlike anything the world has seen. This high-performance upgrade increases deadly accuracy and eliminates the need for a rangefinder, saving precious ounces and unnecessary gear.

The X1i is preloaded with the ballistics for every model ever made by Ravin except R18 series crossbows.

PRE-LOADED RAVIN SPECS

SPEED SETTINGS

READY TO RANGE

RANGING

TARGET LOCKED

DIMENSIONS: 6.2" X 2.6" X 3.7"

WEIGHT: 1.9LBS.

3.5X MAGNIFICATION

PRE-LOADED RAVIN CROSSBOW DATA FOR QUICK AND ACCURATE SIGHT-IN

RAVIN CUSTOM COLORED RETICLE

ELECTRONIC LEVEL SENSOR

ANGLE COMPENSATION BUILT-IN

RETICLE BRIGHTNESS CONTROLLED VIA AMBIENT OR MANUAL LIGHT SENSOR