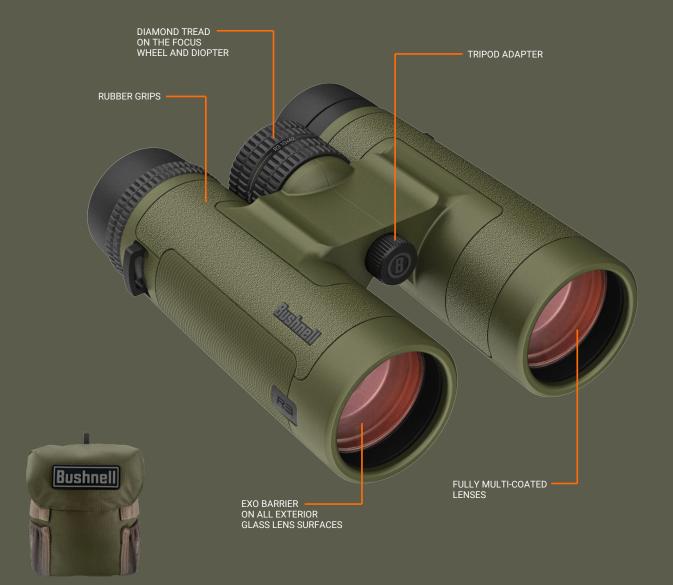

## **R3** BINOCULARS

- HD Optical System for maximum light transmission, contrast, and resolution.
- Maximum light transmission with anti-reflective coatings on all glass surfaces.
- Keep your glass clear with Bushnell's exclusive EXO Barrier<sup>™</sup> lens coating that repels water, oil, dust, and debris.
- IPX7 waterproof sealed chassis ready for any Weather condition.
- Durable, shockproof, ergonomic construction with rubber overmold.
- High Quality Vault Lite Chest Harness included.