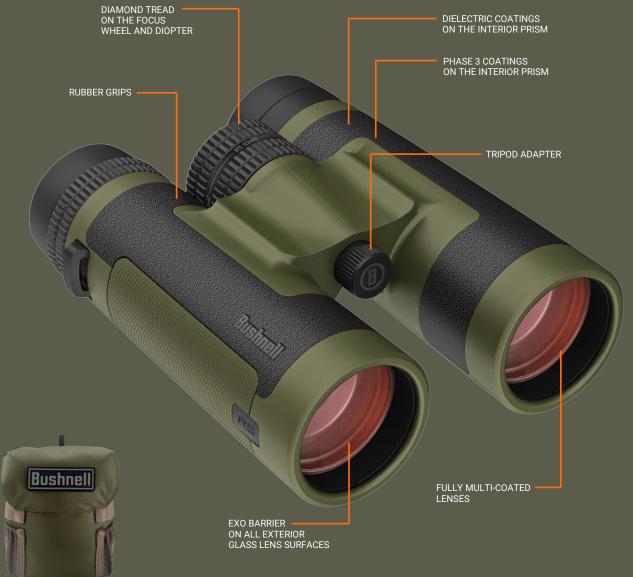

## **R5** BINOCULARS

- Phase 3 coatings on the prism align the light path as it travels through and reduces fringing and improves resolution.
- Dielectric coatings on the prism retain light transmission through the prism with enhanced surface reflectivity.
- HD Optical System for maximum light transmission, contrast, and resolution.
- Maximum light transmission with anti-reflective coatings on all glass surfaces.
- Keep your glass clear with Bushnell's exclusive EXO Barrier™ lens coating that repels water, oil, dust, and debris.
- IPX7 waterproof sealed chassis ready for any Weather condition.
- Durable, shockproof, ergonomic construction with rubber overmold.
- High Quality Vault Lite Chest Harness included.