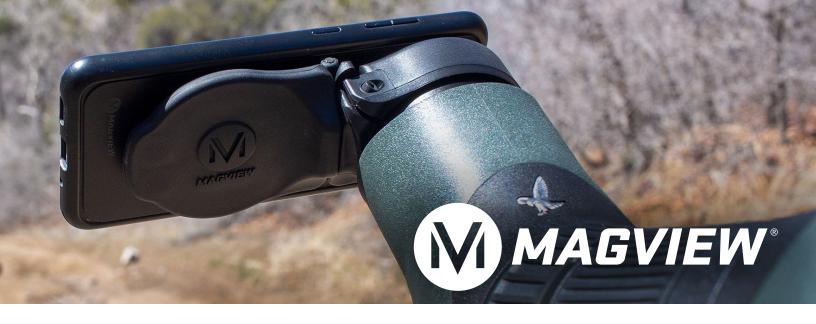

## **S1 SPOTTING SCOPE ADAPTER**

Utilizing strong rare-earth magnets built into the adapter, the S1 system creates an incredibly stable platform, requiring only a super thin stainless steel plate adhered to the phone to secure the device to the optic. Simply flip open the S1 cap, connect your device to the magnet with the included MAGVIEW Phone Plate, position the camera and you are ready to film.

The design is incredibly durable and multifunctional. When not in use, the S1 shields the eyepiece from dust and precipitation, keeping your glass clean and clear.

The MAGVIEW S1 system will streamline the way you capture content on your next hunt.