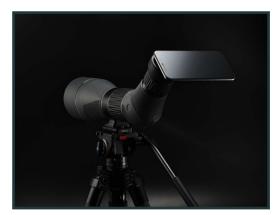

## **S1 SPOTTING SCOPE ADAPTER**

Utilizing strong rare-earth magnets built into the adapter, the S1 system creates an incredibly stable platform, requiring only a super thin stainless steel plate adhered to the phone to secure the device to the optic. Simply flip open the S1 cap, connect your device to the magnet with the included MAGVIEW Phone Plate, position the camera and you are ready to film.

The design is incredibly durable and multifunctional. When not in use, the S1 shields the eyepiece from dust and precipitation, keeping your glass clean and clear.

The MAGVIEW S1 system will streamline the way you capture content on your next hunt.