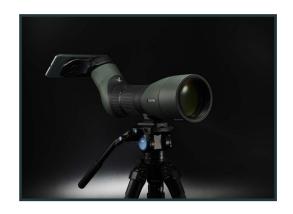

## **S1 SPOTTING SCOPE ADAPTER**

Utilizing strong rare-earth magnets built into the adapter, the S1 system creates an incredibly stable platform, requiring only a super thin stainless steel plate adhered to the phone to secure the device to the optic. Simply flip open the S1 cap, connect your device to the magnet with the included MAGVIEW Phone Plate, position the camera and you are ready to film.

The design is incredibly durable and multifunctional. When not in use, the S1 shields the eyepiece from dust and precipitation, keeping your glass clean and clear.

The MAGVIEW S1 system will streamline the way you capture content on your next hunt.