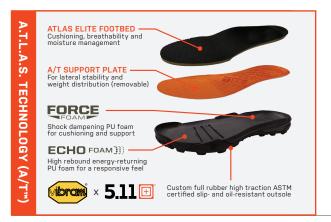

## A/T™ ELITE GTX MID

Designed to meet the rigorous demands of law enforcement, military and first responders, the A/T Elite Mid GTX boot is more than capable of overcoming any obstacle that gets in your way. A GORE-TEX® waterproof lining keeps things dry in even the wettest conditions, while high abrasion mesh panels and 3D TPU welds make for a durable, yet lightweight upper. All-day comfort and durability come courtesy of a Dual Density PU midsole with energy return and shock mitigation, an A.T.L.A.S. 2.0 insole and integrated support plate. When the rubber meets the road (or the

sidewalk or trail), our proprietary 5.11® x Vibram® high traction outsole is a proven choice. The A/T Elite Mid GTX boot offers the ultimate comfort, protection and performance you can count on.

- +High abrasion polyester mesh fabric with 45% recycled content and DWR finish
- +GORE-TEX® C-Ø ePE waterproof breathable lining
- +High abrasion mesh upper with welded TPU features
- +5.11® A.T.L.A.S. 2.0 insole and support plate
- +Shock absorbing/rebounding midsole with 5.11 Echo Foam  $^{\rm m}$  and Force Foam  $^{\rm m}$
- +5.11® x Vibram® ASTM certified slip- and oil-resistant outsole