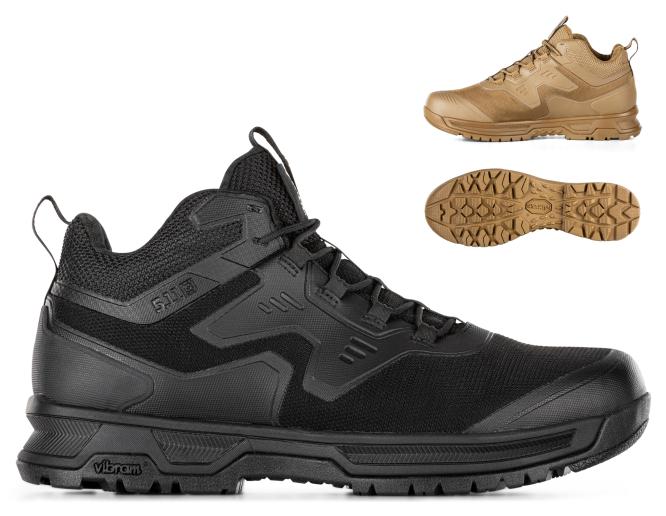

## A/T™ ELITE GTX MID

Designed to meet the rigorous demands of law enforcement, military and first responders, the A/T Elite Mid GTX boot is more than capable of overcoming any obstacle that gets in your way. A GORE-TEX® waterproof lining keeps things dry in even the wettest conditions, while high abrasion mesh panels and 3D TPU welds make for a durable, yet lightweight upper. All-day comfort and durability come courtesy of a Dual Density PU midsole with energy return and shock mitigation, an A.T.L.A.S. 2.0 insole and integrated support plate. When the rubber meets the road (or the

sidewalk or trail), our proprietary 5.11® x Vibram® high traction outsole is a proven choice. The A/T Elite Mid GTX boot offers the ultimate comfort, protection and performance you can count on.

- +High abrasion polyester mesh fabric with 45% recycled content and DWR finish
- +GORE-TEX® C-Ø ePE waterproof breathable lining
- +High abrasion mesh upper with welded TPU features
- +5.11® A.T.L.A.S. 2.0 insole and support plate
- +Shock absorbing/rebounding midsole with 5.11 Echo Foam  $^{\rm m}$  and Force Foam  $^{\rm m}$
- +5.11® x Vibram® ASTM certified slip- and oil-resistant outsole

**1820016 A/T<sup>™</sup> Elite GTX Mid** | Black 019, US Dark Coyote 389 | Regular: 4, 5, 6-12, 13, 14, 15; Wide: 7-12, 13, 14