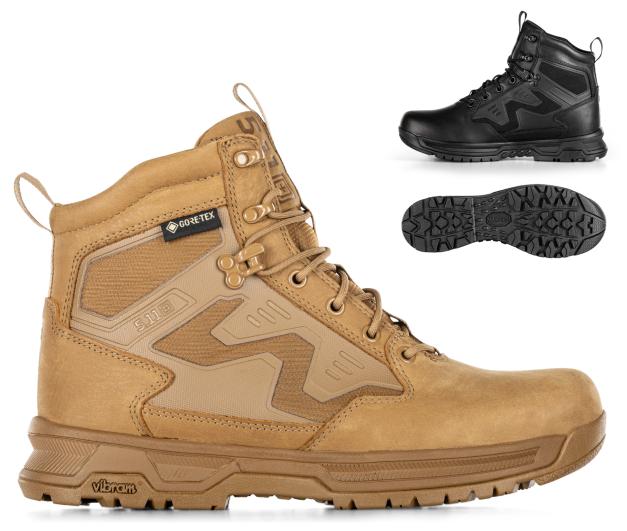

## A/T™ ELITE GTX 6"

We've taken our most technologically advanced duty boot and enhanced it with a GORE-TEX® waterproof breathable membrane for proven, industrybest performance. The A/T<sup>™</sup> Elite GTX 6" is built with a full grain leather and high abrasion mesh upper with 3D welded construction. Ultralight and ultra durable. Stacked on top of our A/T footbed platform for comfort and lasting load-bearing support, the boot wears a 5.11® x Vibram® full rubber ASTM rated outsole for slip- and oil-resistance. Built for the elite, gear up today and be ready for your next mission.

1820017 A/T<sup>™</sup> Elite GTX 6" Boot | Black 019, US Dark Coyote 389 | Regular: 4, 5, 6-12, 13, 14, 15; Wide: 7-12, 13, 14

(*libram*)