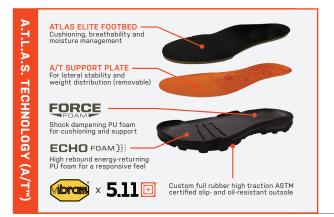

- +GORE-TEX® C-Ø ePE waterproof breathable lining
- +Full grain leather and high abrasion mesh upper with welded TPU
- +5.11® A.T.L.A.S. Elite PU and support plate
- +Shock absorbing/rebounding midsole with 5.11 Echo Foam  $\ensuremath{^{\mbox{\tiny M}}}$  and Force Foam  $\ensuremath{^{\mbox{\tiny B}}}$
- +5.11® x Vibram® ASTM certified slip- and oil-resistant outsole
- +Locking eyelet for zonal lacing control