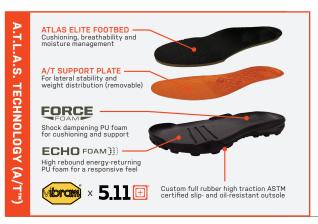

## GORETEX® ECHO FOAM))) FORCE

- +Full grain leather and high abrasion polyester mesh fabric with 45% recycled content and DWR finish
- +GORE-TEX® C-Ø ePE waterproof breathable lining
- +Full grain leather and high abrasion mesh upper with welded TPU
- +5.11® A.T.L.A.S. Elite PU and support plate
- +Shock absorbing/rebounding midsole with 5.11 Echo Foam™ and Force Foam®
- +5.11® x Vibram® ASTM certified slip- and oil-resistant outsole
- +Locking eyelet for zonal lacing control