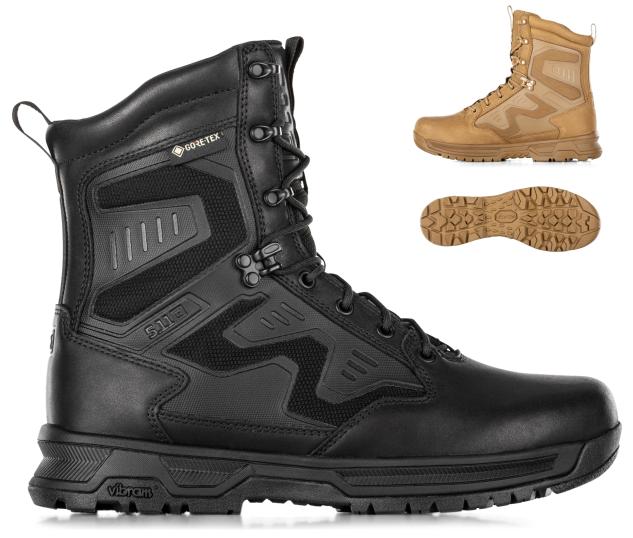

## A/T™ ELITE GTX 8"

We've taken our most technologically advanced duty boot and enhanced it with a GORE-TEX® waterproof breathable membrane for proven, industry-best performance. The A/T™ Elite GTX 8" is built with a full grain leather and high abrasion mesh upper with 3D welded construction. Ultralight and ultra durable. Stacked on top of our A/T footbed platform for comfort and lasting load-bearing support, the boot wears a 5.11® x Vibram® full rubber ASTM rated outsole for slip- and oil-resistance. Built for the elite, gear up today and be ready for your next mission.

## GORETEX® ECHO FOAM))) FORCE

- +Full grain leather and high abrasion polyester mesh fabric with 45% recycled content and DWR finish
- +GORE-TEX® C-Ø ePE waterproof breathable lining
- +Full grain leather and high abrasion mesh upper with welded TPU
- +5.11® A.T.L.A.S. Elite PU and support plate
- +Shock absorbing/rebounding midsole with 5.11 Echo Foam™ and Force Foam®
- +5.11® x Vibram® ASTM certified slip- and oil-resistant outsole
- +Locking eyelet for zonal lacing control