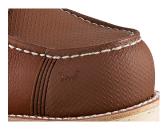

## ARMATEC™ TPU TOE CAP

This single piece thermoplastic composite material is extremely durable and will hold up to abrasions resulting from repetitive wear. This patent pending technology has held up to various conditions in our extended wear testing.