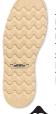

| Oil/Gas     | Best |
|-------------|------|
| Chemicals   | Best |
| Abrasions   | Best |
| Heat        | Best |
| Non-Marking | Yes  |

This outsole meets the ASTM standard of performance requirements when evaluating slip resistance in protective footwear.