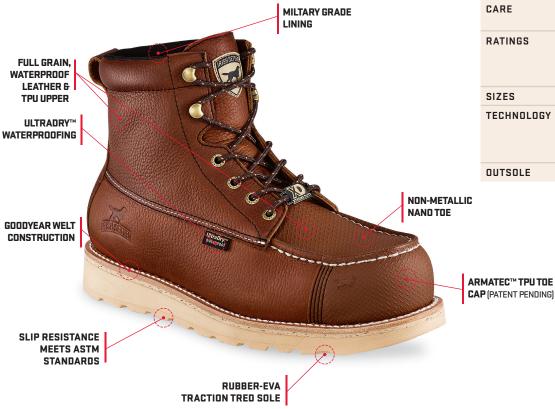

## **WEAR AND NOT TEAR**

It's hard to beat the Wingshooter family for iconic design, comfortable fit, and overall toughness. The new Wingshooter XD adds extreme durability to this list, delivering a boot that can withstand heavy-duty work in a long list of trades, including construction and maintenance and repair. Every part of the Wingshooter XD boot is equipped with special features that ensure rugged, long-lasting performance without compromising on comfort.

| SPECIFICATIONS     |                                                                                                 |  |
|--------------------|-------------------------------------------------------------------------------------------------|--|
| SAFETY<br>FEATURES | Non-Metallic Toe Waterproof Slip Resistant Electrical Hazard                                    |  |
| UPPER              | Full Grain, Waterproof Leather                                                                  |  |
| FOOTBED            | Removable Polyurethane                                                                          |  |
| CONSTRUCTION       | Goodyear Leather Welt                                                                           |  |
| LAST               | IS-157                                                                                          |  |
| CARE               | Care Kit 6: Waterproof Cleaner,<br>Leather Cream, Leather Protection                            |  |
| RATINGS            | ASTM F3445-21, SR<br>83676/83668/83884:<br>ASTM F2413-18, M/I/C, EH<br>83667: ASTM F2892-18, EH |  |
| SIZES              | D 6-12,13,14,15 EE 7-12,13,14                                                                   |  |
| TECHNOLOGY         | UltraDry <sup>™</sup> Waterproofing<br>ArmaTec <sup>™</sup><br>HRO<br>Resolable                 |  |
| OUTSOLE            | Traction Tred                                                                                   |  |

## ARMATEC™ TPU TOE CAP

This single piece thermoplastic composite material is extremely durable and will hold up to abrasions resulting from repetitive wear. This patent pending technology has held up to various conditions in our extended wear testing.

## NANO SAFETY TOE TECHNOLOGY

Nano carbon composite material is 40% stronger than regular fiberglass. A thinner wall design provides more room for enhanced comfort. This innovative technology provides protection and lightweight comfort and meets ASTM safety standards.

## ULTRADRY™ WATERPROOFING

Our UltraDry™ construction combines a moisture management lining with waterproof components for dry, long-lasting comfort and performance.